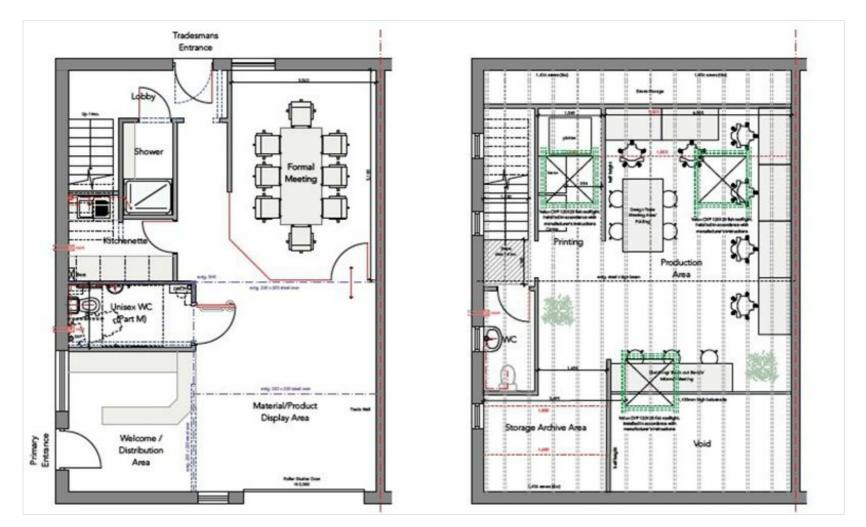

Internally, it offers well presented and modern accommodation which has been fitted out as an office. At ground level, there is a reception, boardroom, disabled WC, kitchenette and shower. The first floor comprises an open plan office with a further WC.

#### ACCOMMODATION

The property provides approximately 1,596 sq ft of industrial accommodation. This comprises the following:

| Floor  | Area (sq ft) |
|--------|--------------|
| Ground | 847          |
| First  | 749          |
| Total  | 1,596        |