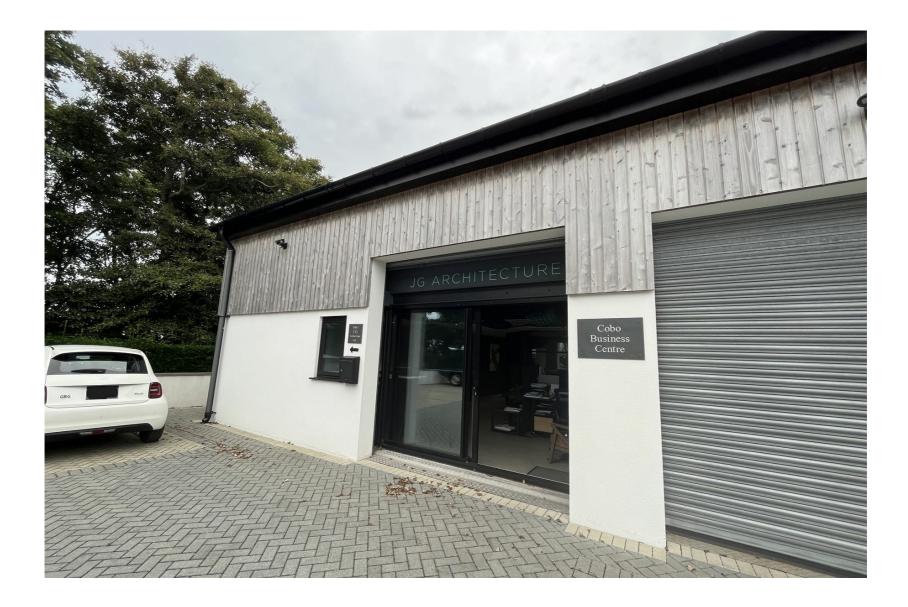

Conveniently located near the Cobo Local Centre, Unit 1 is an industrial unit providing modern and well presented industrial/office accommodation with onsite car parking.

Watts Property Consultants Ltd, One High Street, St Peter Port, Guernsey, GY1 2LZ T 01481 740071 E info@watts.property Registered in Guernsey, number 50723 www.watts.property

#### DESCRIPTION

Built in 2017, Unit 1 is a semi-detached industrial unit of cavity block construction with a warm deck pitched roof. It has UPVC double glazed windows and UPVC rain water apparatus.

Arranged over ground and first floor levels, it is accessed via a retrospectively installed pedestrian access door together with additional glazing. This sits behind the originally installed electronically operated roller shutter door which measures 3.042m wide by 3.062m high.