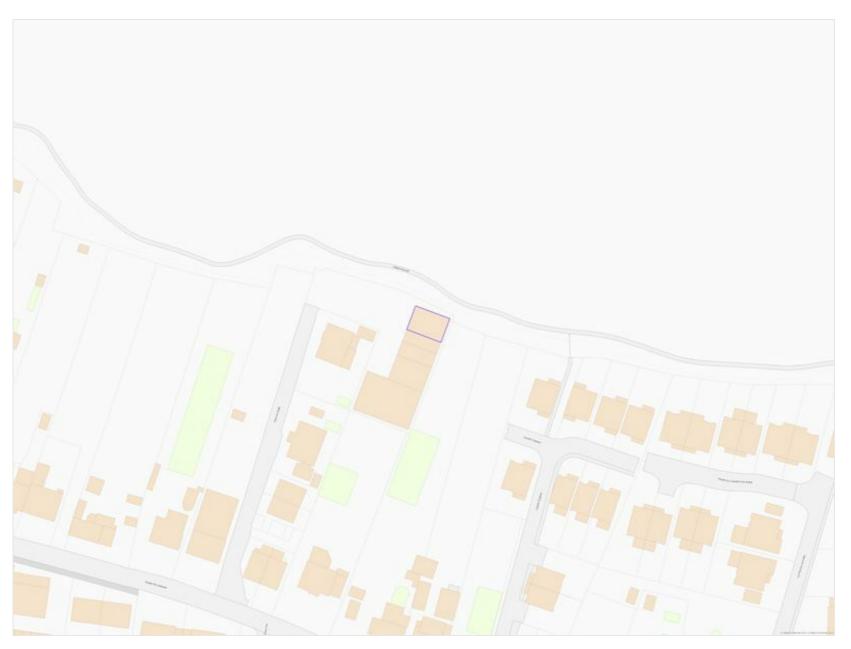

#### LOCATION

Unit 1, Cobo Business Centre forms part of an industrial complex located on Clos De Salle, just off Route De Carteret. It therefore sits close to the west coast and within walking distance of the Cobo Local Centre and the amenities it has to offer. This includes schools, a doctor surgery, pharmacy, optician, launderette, hotels, restaurants, public houses, a super market, petrol filling station and other retail outlets.

Other occupiers in the vicinity include Hillstone, Annandale, Aztech Soccer and Stan Brouard.