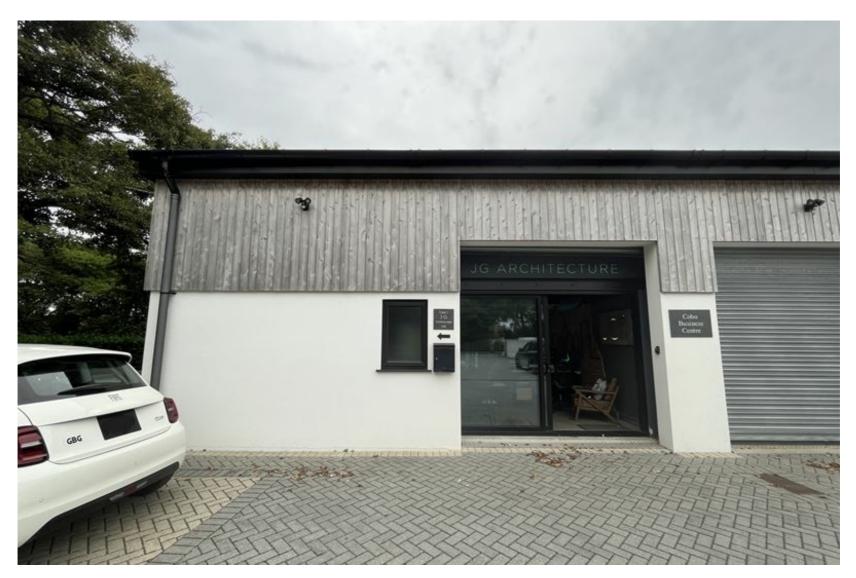

# Unit 1, Cobo Business Centre

Clos De Salle, Route De Carteret, Castel, Guernsey

Conveniently located near the Cobo Local Centre, Unit 1 is an industrial unit providing modern and well presented industrial/office accommodation with onsite car parking.

Watts Property Consultants Ltd, One High Street, St Peter Port, Guernsey, GY1 2LZ T 01481 740071 E info@watts.property Registered in Guernsey, number 50723 www.watts.property

#### DESCRIPTION

Built in 2017, Unit 1 is a semi-detached industrial unit of cavity block construction with a warm deck pitched roof. It has UPVC double glazed windows and UPVC rain water apparatus.

Arranged over ground and first floor levels, it is accessed via a retrospectively installed pedestrian access door together with additional glazing. This sits behind the originally installed electronically operated roller shutter door which measures 3.042m wide by 3.062m high.