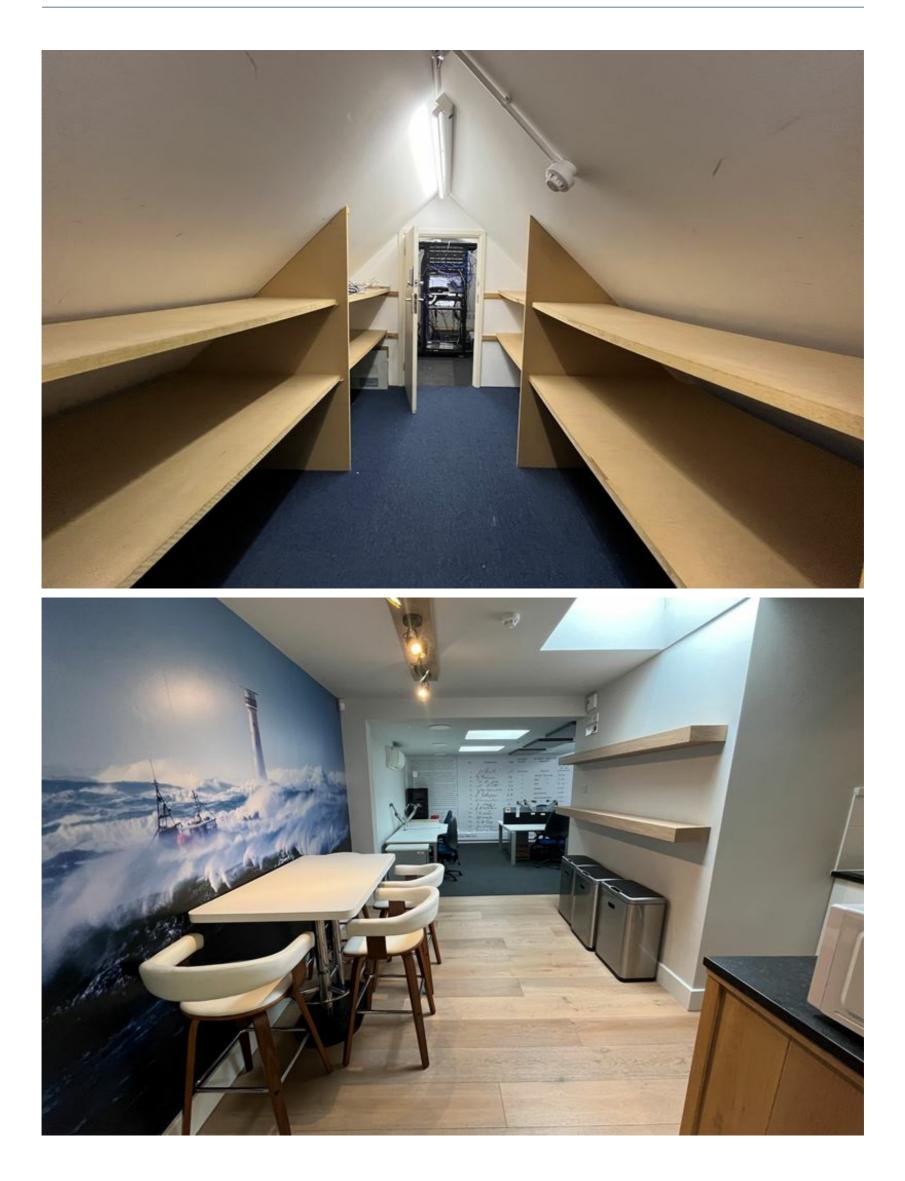

### DESCRIPTION

Atlantic House is a block built property which sits under a pitched roof, with double glazed UPVC doors, windows and rainwater apparatus.

It was fully refurbished and extended in 2014 to provide well presented, modern office accommodation which is predominantly arranged over a single level but with some attic storage accessed via an internal staircase. At the time of the refurbishment the original property was thermaboarded and extended with a single storey, cavity built, pitched roof extension.

Within the office is also a meeting room, kitchenette and two WCs. The property is also served by a wall mounted Daikin air-conditioning system which provides both heating and cooling.

Externally, the property benefits from ample car parking, for approximately 20 vehicles, on a part gravel and part Gridforce car park. There is also an enclosed timber decked area which provides valuable amenity space.