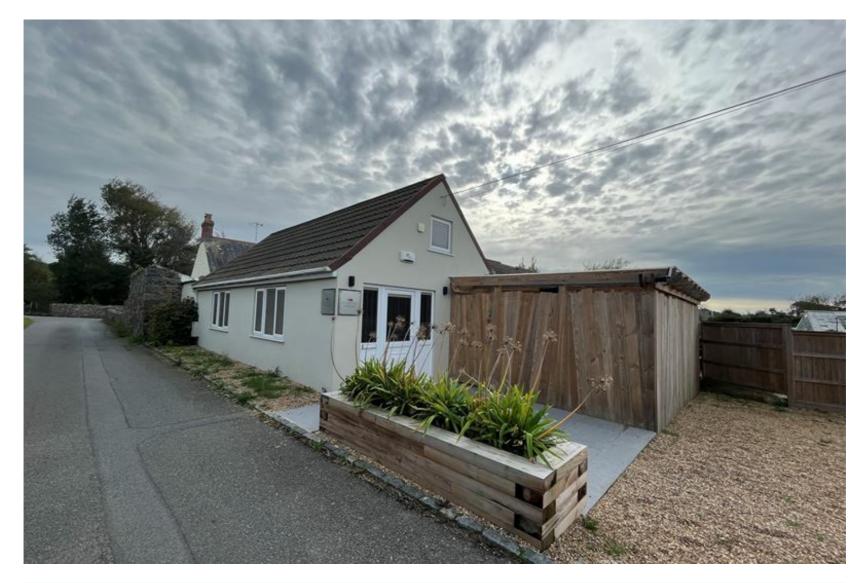

# **Atlantic House**

Rue Du Camp Du Douit, St Saviour, GY7 9QN

Located in St Saviour, on a quiet country lane, this well presented, modern office with ample onsite car parking is available to rent immediately.

 Watts Property Consultants Ltd, One High Street, St Peter Port, Guernsey, GY1 2LZ

### DESCRIPTION

Atlantic House is a block built property which sits under a pitched roof, with double glazed UPVC doors, windows and rainwater apparatus.

It was fully refurbished and extended in 2014 to provide well presented, modern office accommodation which is predominantly arranged over a single level but with some attic storage accessed via an internal staircase. At the time of the refurbishment the original property was thermaboarded and extended with a single storey, cavity built, pitched roof extension.