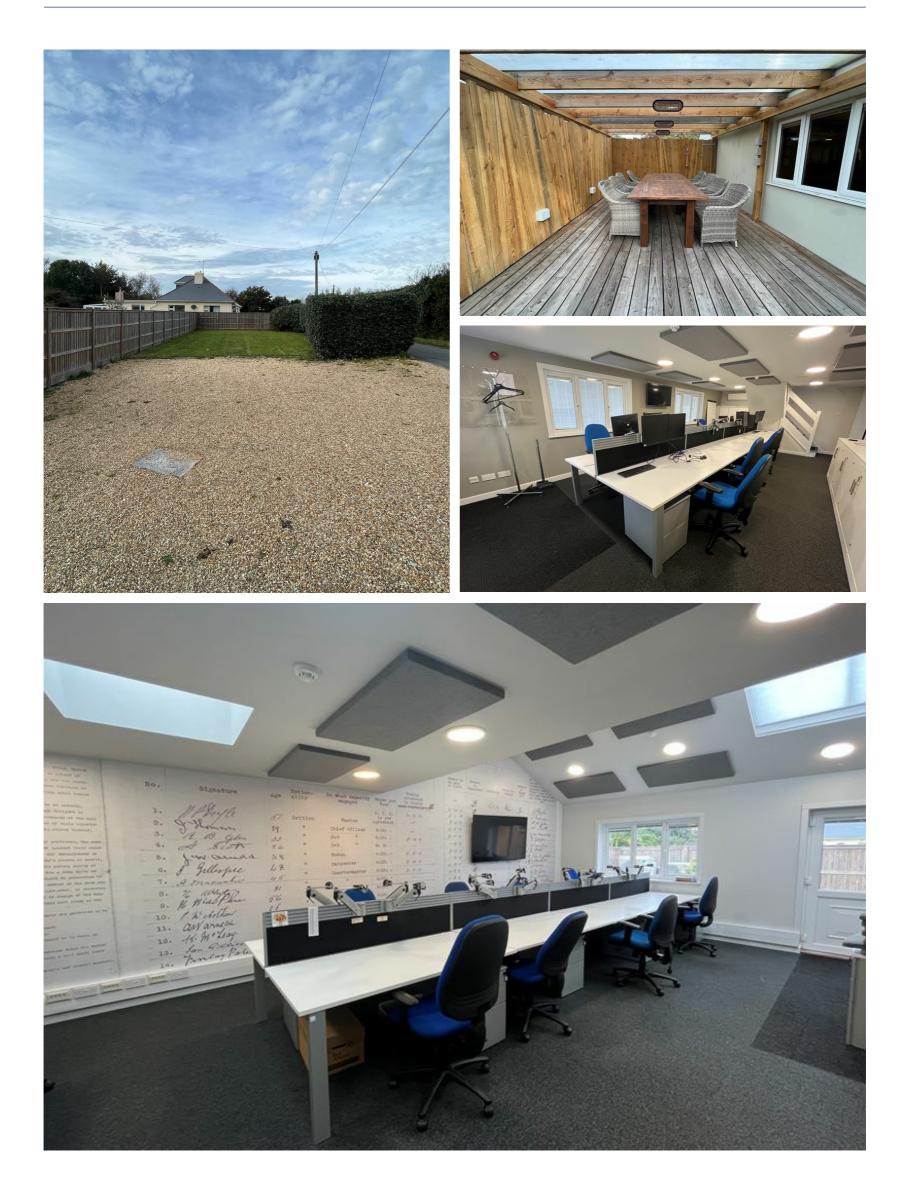

On the whole it is arranged in an open plan layout which has been fitted with carpet tiled flooring, ceiling mounted LED light panels, perimeter trunking with power and data points, a fire alarm and a security alarm.

Within the office is also a meeting room, kitchenette and two WCs. The property is also served by a wall mounted Daikin air-conditioning system which provides both heating and cooling.

Externally, the property benefits from ample car parking, for approximately 20 vehicles, on a part gravel and part Gridforce car park. There is also an enclosed timber decked area which provides valuable amenity space.