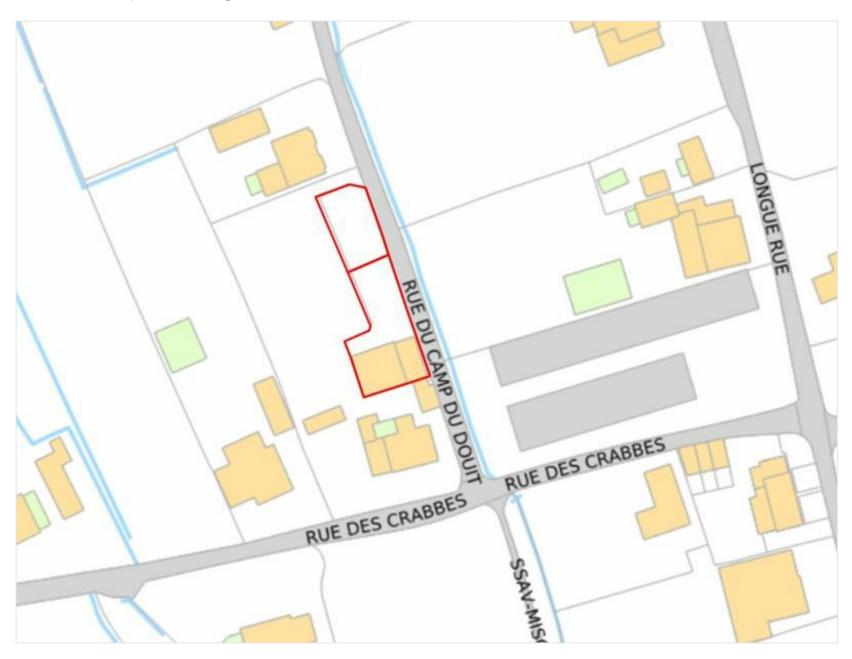

## LOCATION

Atlantic House is located in the western part of Guernsey, on La Rue Du Camp Du Douit in the parish of St Saviour. It is situated approximately 8.3km from the centre of St Peter Port, in what is considered to be a rural location.

In the near vicinity are a number of other commercial occupiers. These include a number of restaurants, petrol filling stations, convenience store and car showroom.