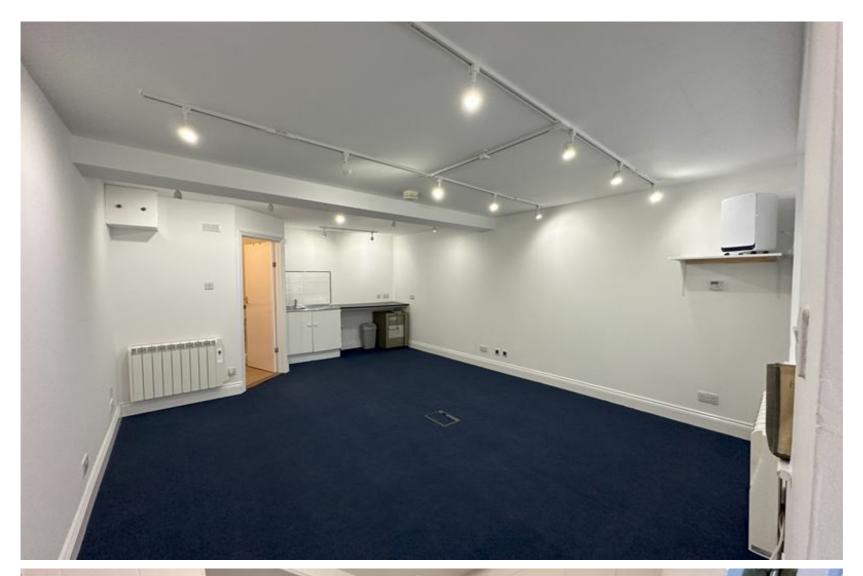

#### **DESCRIPTION**

The Office is a self-contained commercial unit located on the ground floor. It comprises a regularly shaped premises which currently has an office use class. Subject to the relevant consents being obtained, alternative uses may be possible.

The premises is fitted with carpet tile flooring, LED spotlights, power points, a channelled floor box, kitchenette and WC.

#### **ACCOMMODATION**

The property provides approximately 256 sq ft of retail accommodation.