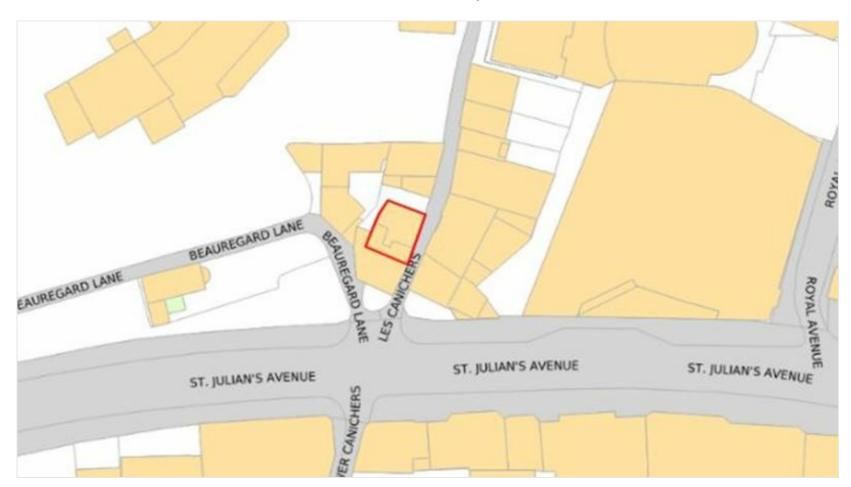

#### **LOCATION**

The Office, St Julian's Cottage is centrally located on Les Canichers, just offSt Julian's Avenue, one of the main vehicular routes into the centre of St Peter Port. It is therefore situated in the heart of St Peter Port's financial district, in close proximity to the High Street and the amenities it has to offer.

Other occupiers in the vicinity include PWC, EY, RBSI, Terra Firma, The Royal Bank of Scotland, HSBC, BNP Paribas, Rothschild and Barclays.