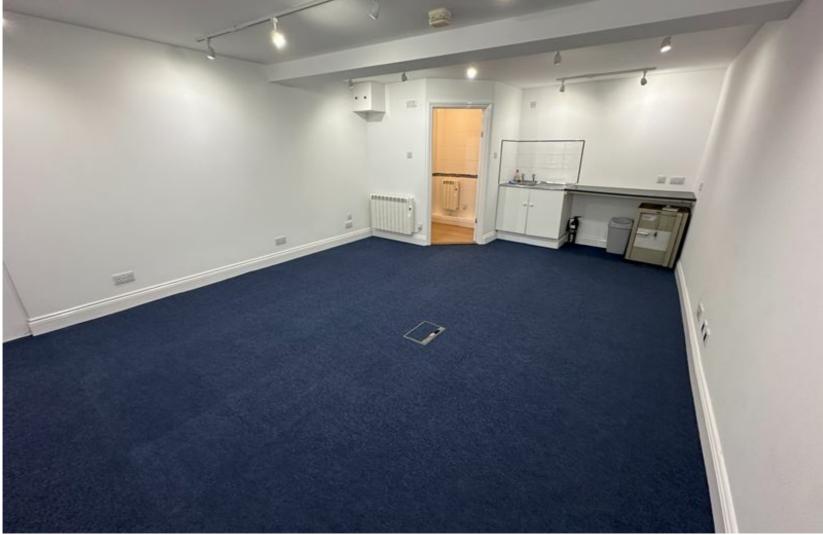

#### **DESCRIPTION**

The Office is a self-contained commercial unit located on the ground floor. It comprises a regularly shaped premises which currently has an office use class. Subject to the relevant consents being obtained, alternative uses may be possible.

The premises is fitted with carpet tile flooring, LED spotlights, power points, a channelled floor box, kitchenette and WC.

#### **ACCOMMODATION**

The property provides approximately 256 sq ft of retail accommodation.