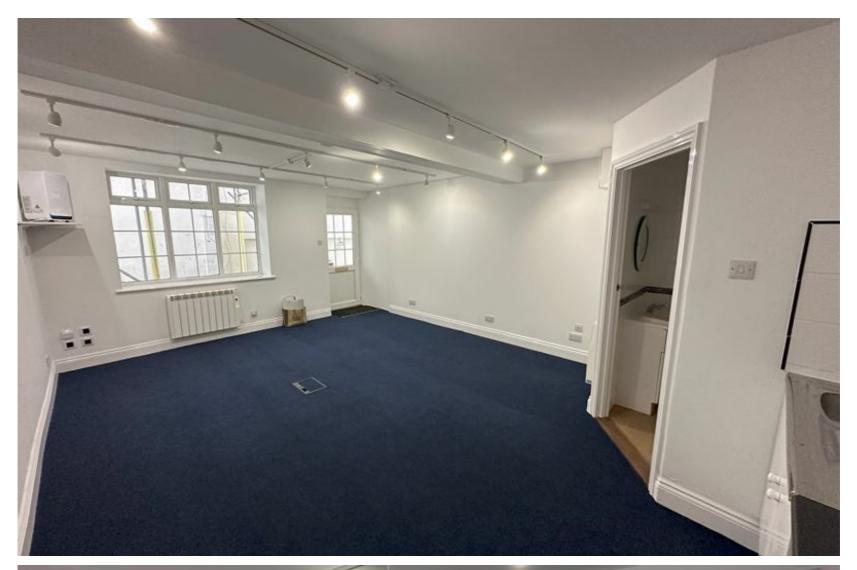

#### **DESCRIPTION**

The Office is a self-contained commercial unit located on the ground floor. It comprises a regularly shaped premises which currently has an office use class. Subject to the relevant consents being obtained, alternative uses may be possible.

The premises is fitted with carpet tile flooring, LED spotlights, power points, a channelled floor box, kitchenette and WC.

#### **ACCOMMODATION**

The property provides approximately 256 sq ft of retail accommodation.