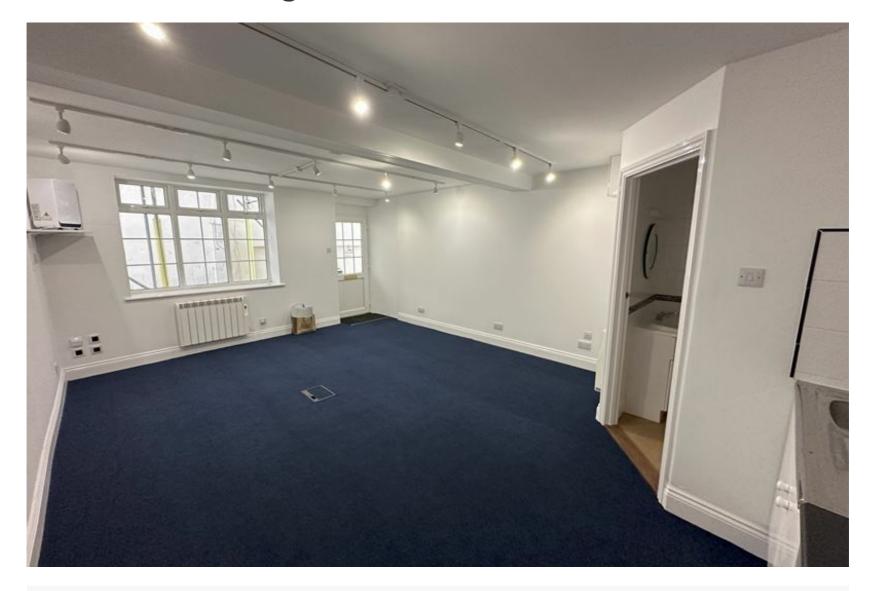

#### **DESCRIPTION**

The Office is a self-contained commercial unit located on the ground floor. It comprises a regularly shaped premises which currently has an office use class. Subject to the relevant consents being obtained, alternative uses may be possible.

The premises is fitted with carpet tile flooring, LED spotlights, power points, a channelled floor box, kitchenette and WC.

#### **ACCOMMODATION**

The property provides approximately 256 sq ft of retail accommodation.