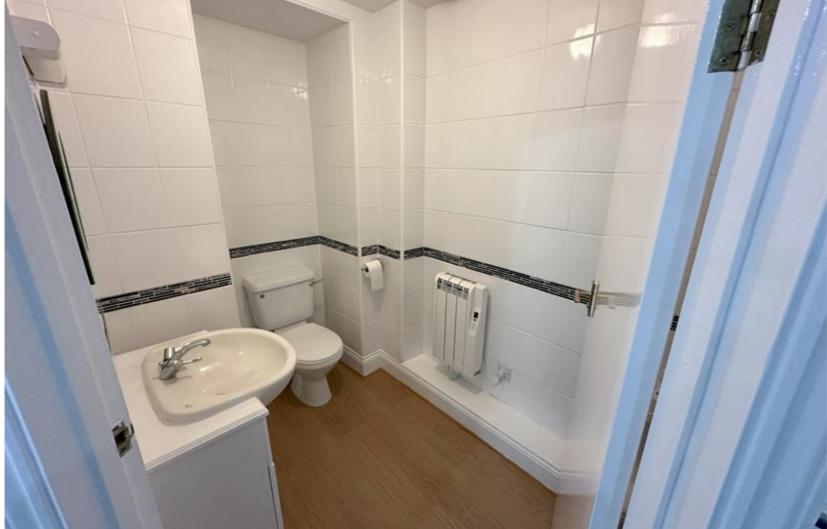

The premises is fitted with carpet tile flooring, LED spotlights, power points, a channelled floor box, kitchenette and WC.