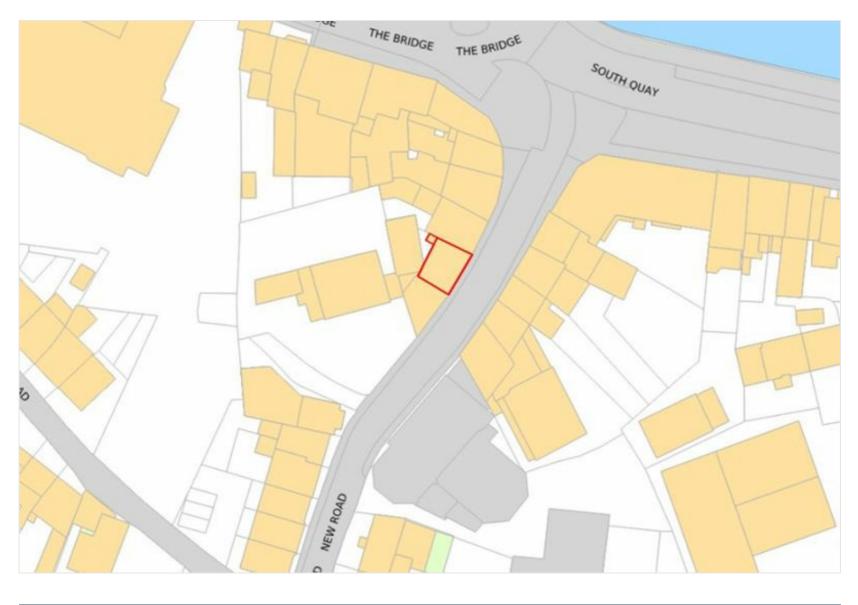

#### LOCATION

The available premises is situated in the parish of St Sampson, in the heart of Guernsey's second main retail centre. Being positioned along New Road, it benefits from a good provision of onstreet parking immediately outside and it is in the immediate vicinity of The Bridge and the main parade of shops.

With the Bridge being Guernsey's second main retail centre, the Subject Property benefits from excellent footfall and good passing trade. Whilst the surrounding area already enjoys predominantly high density residential usage, the planned residential and commercial redevelopments of Leale's Yard and the former Saltpans Data Park (now owned by the Guernsey Housing Association) will increase surrounding population density (These two developments alone propose more than 500 new homes).