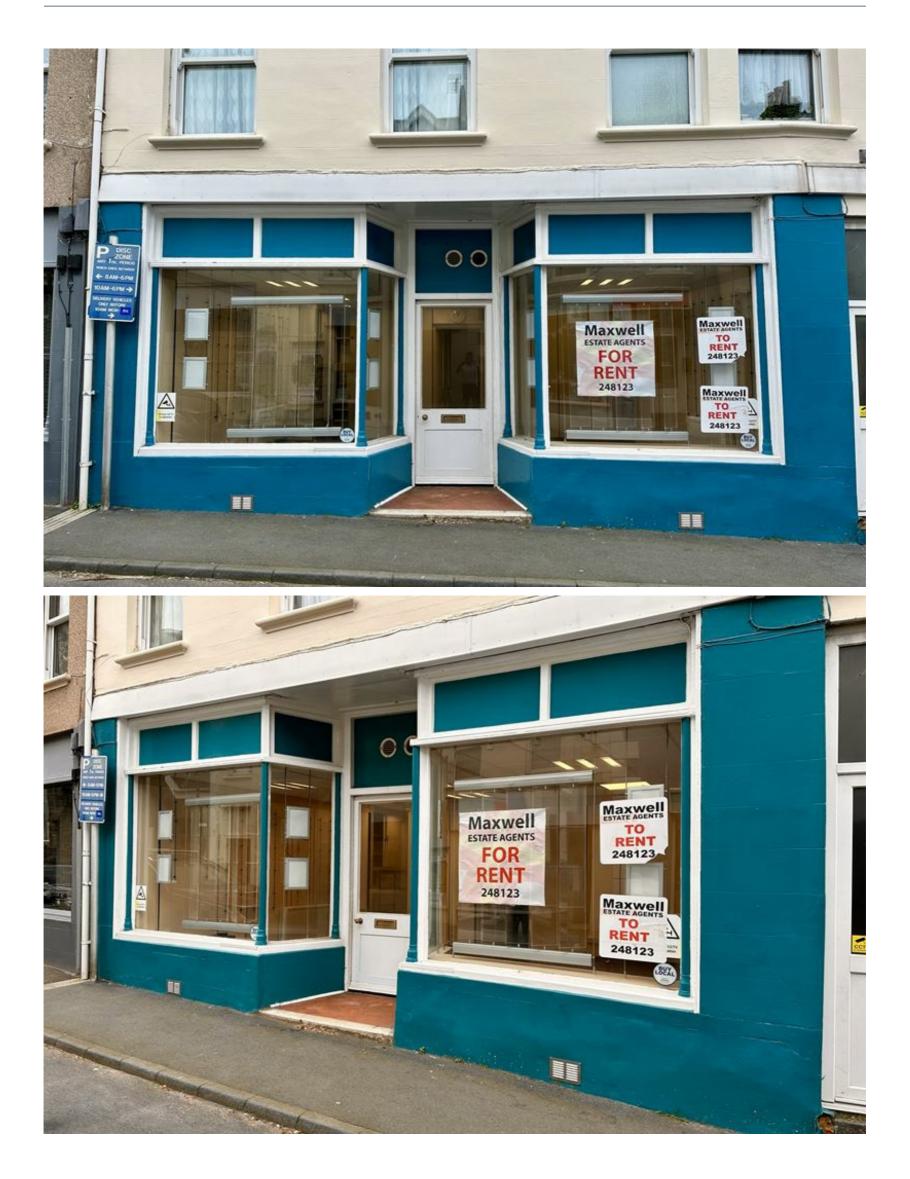

# Office/Retail Unit

£15,500 per annum

Total Space 287 Sq Ft Frontage Large Windows Specification
Fully Fitted Office

Footfall **High Levels** 

RentA£15,500 per annumI

Available Immediately

A well-positioned office/retail unit just off The Bridge, St Sampson. Offering well-presented accommodation, it enjoys a large window frontage and high levels of passing trade.

#### DESCRIPTION

The premises is predominantly arranged over a single floor and is accessed directly off New Road.

It is fitted with wood flooring, a mixture of LED and fluorescent light panels, power points and wall mounted electric heaters. The premises has large windows which provides an occupier the opportunity to display goods and/or corporate branding.