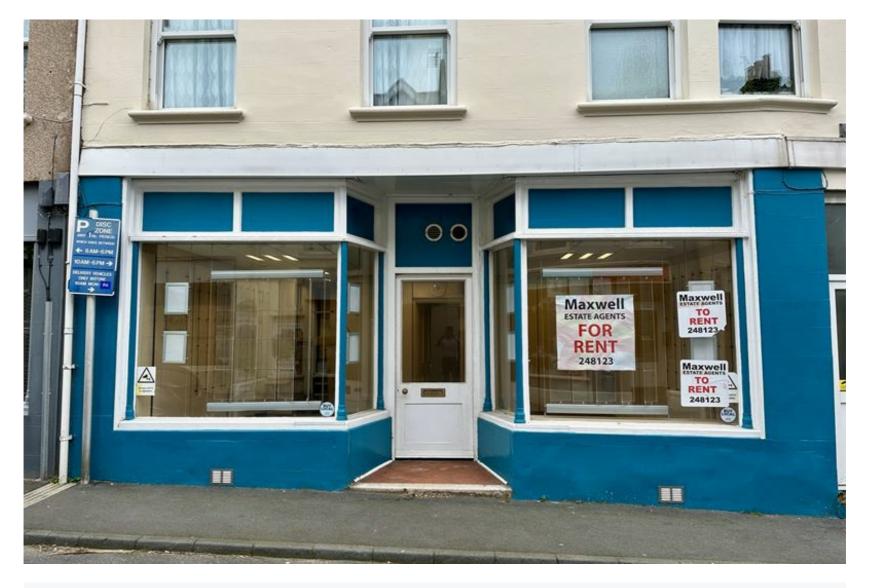

# Office/Retail Unit

£15,500 per annum

Total Space 287 Sq Ft Frontage Large Windows Specification
Fully Fitted Office

Footfall **High Levels** 

RentA£15,500 per annumI

Available Immediately

A well-positioned office/retail unit just off The Bridge, St Sampson. Offering well-presented accommodation, it enjoys a large window frontage and high levels of passing trade.

#### LOCATION

The available premises is situated in the parish of St Sampson, in the heart of Guernsey's second main retail centre. Being positioned along New Road, it benefits from a good provision of onstreet parking immediately outside and it is in the immediate vicinity of The Bridge and the main parade of shops.

#### DESCRIPTION

The premises is predominantly arranged over a single floor and is accessed directly off New Road.

It is fitted with wood flooring, a mixture of LED and fluorescent light panels, power points and wall mounted electric heaters. The premises has large windows which provides an occupier the opportunity to display goods and/or corporate branding.