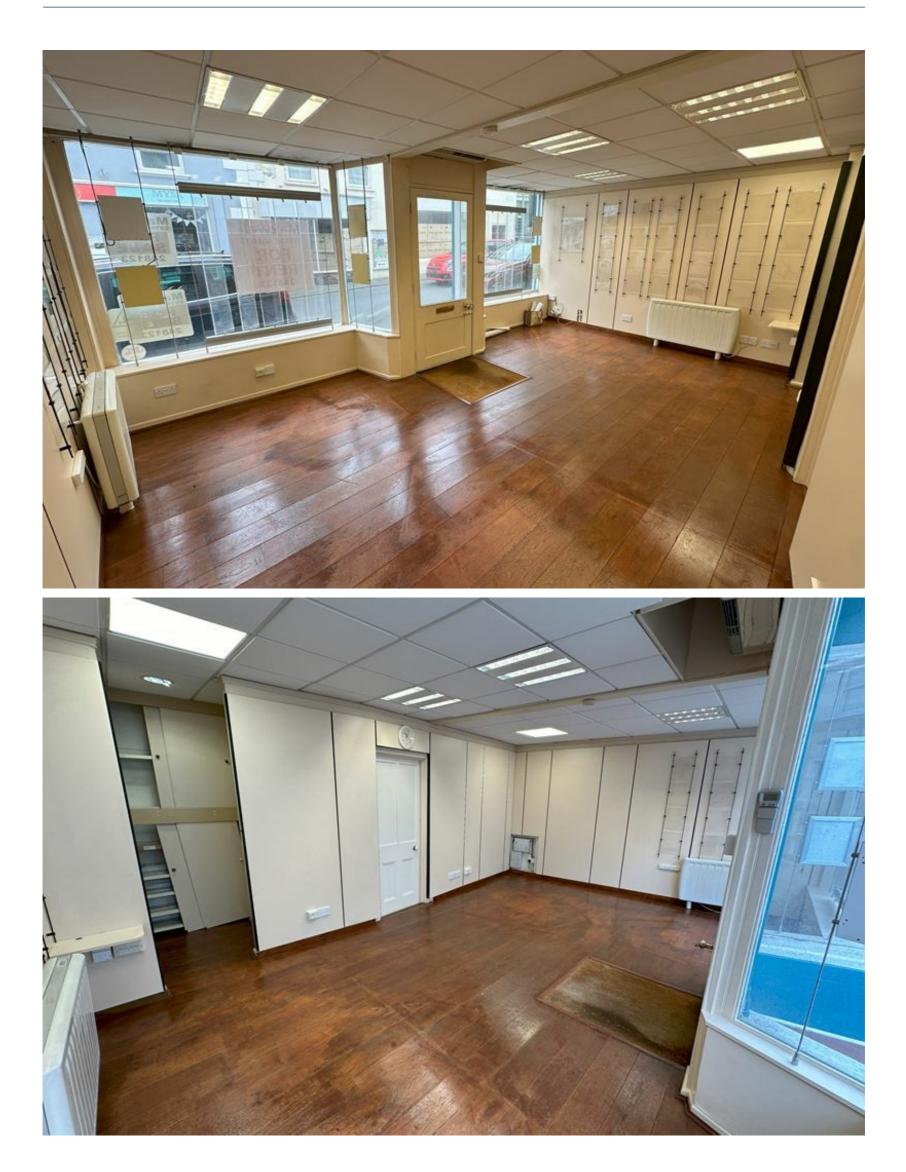

#### DESCRIPTION

The premises is predominantly arranged over a single floor and is accessed directly off New Road.

It is fitted with wood flooring, a mixture of LED and fluorescent light panels, power points and wall mounted electric heaters. The premises has large windows which provides an occupier the opportunity to display goods and/or corporate branding.

At the rear, within the communal stairwell and lobby, there is a tea point and on the first floor is a WC.

At present, there are display panels and units designed for an estate agency basis. However, alternative uses will be considered, including retail.

#### ACCOMMODATION

The premises provides approximately 287 sq ft of accommodation.