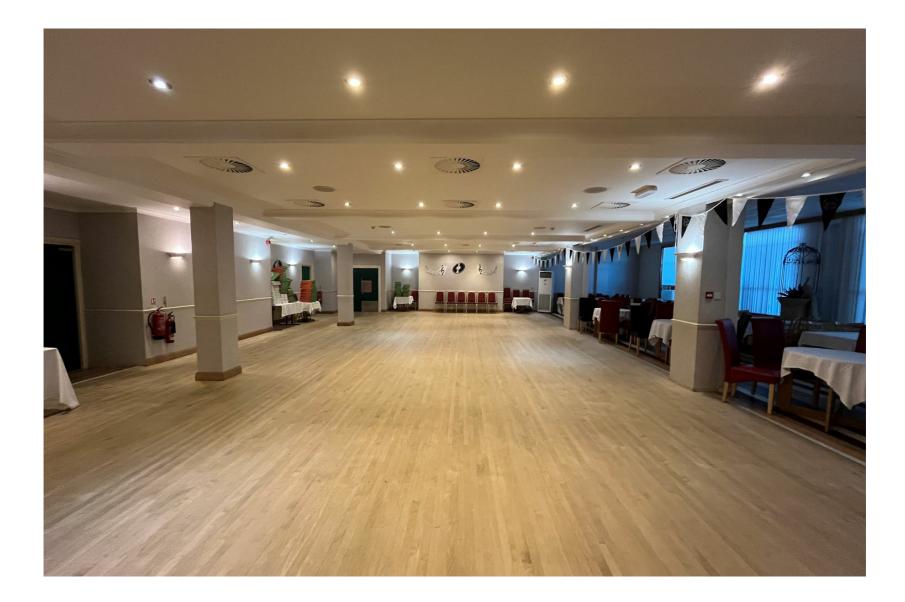

Linked to the gym by way of a communal corridor is an indoor 13 meter swimming pool and function room. The function room has been fitted with a sprung maple dance floor.

The swimming pool can also be accessed from the rear of the property whilst entry to the function room is either by way of the gym or swimming pool.