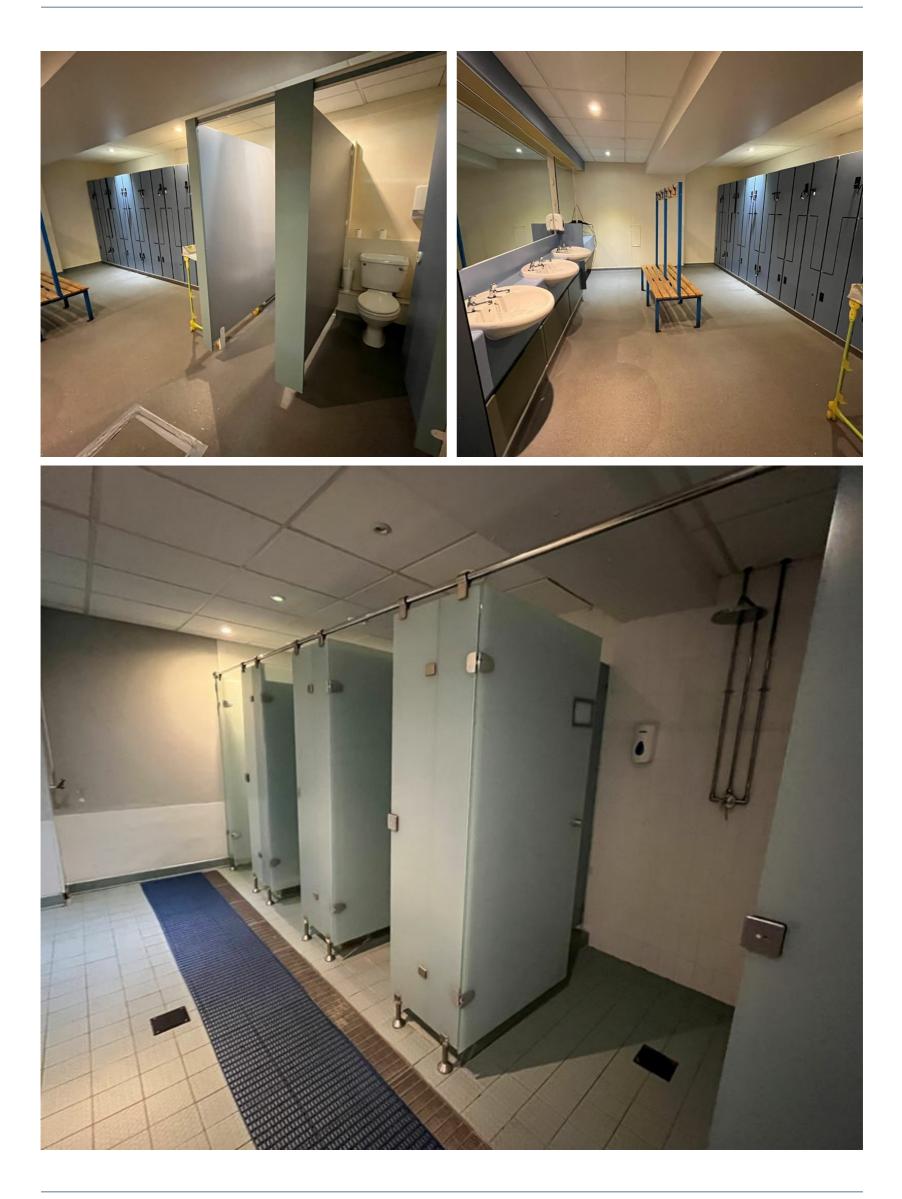

Although previously used for leisure, subject to the relevant consents being obtained, alternative uses will be considered. This includes storage.

The gym has a self-contained entrance adjacent to the hotel and is currently fitted with a reception area, male and female changing rooms, showers, sauna, steam room and a gym area.