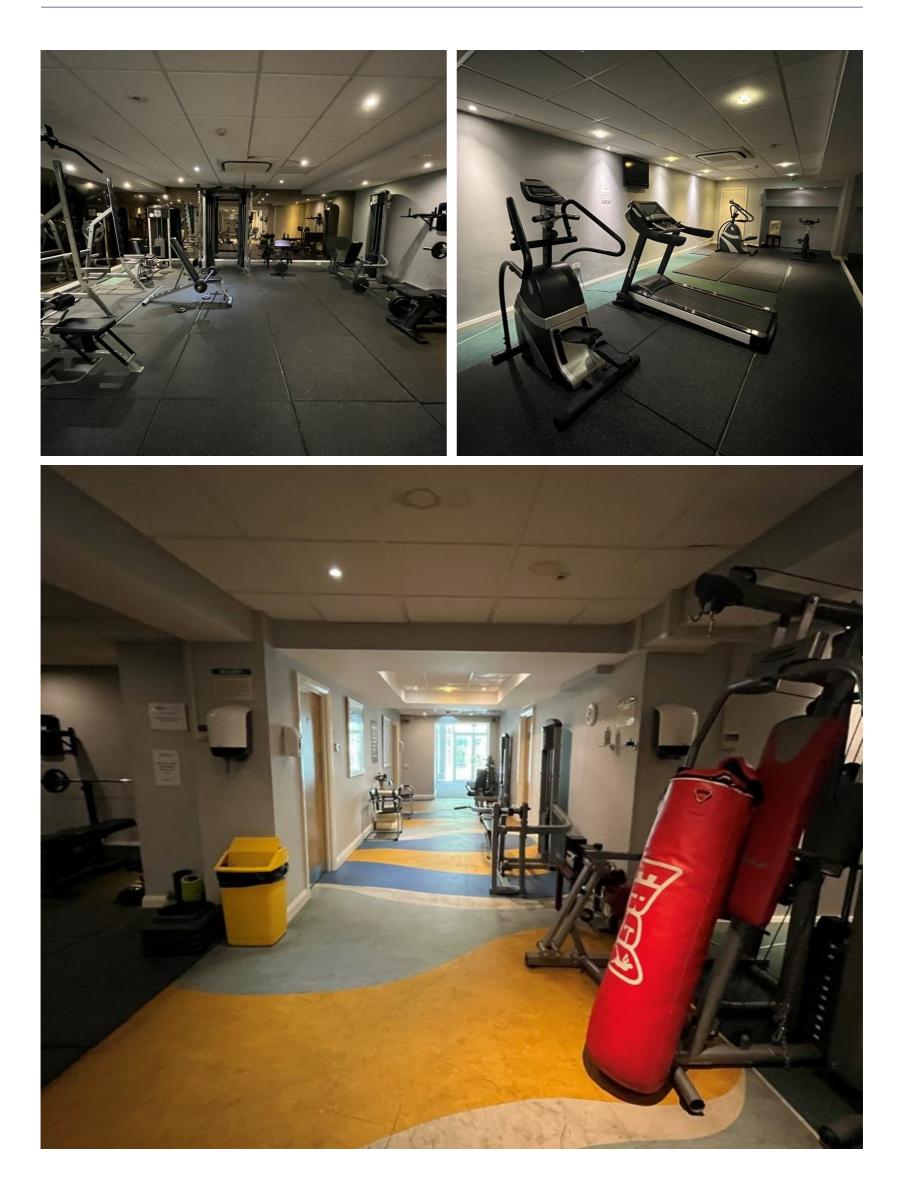

Although previously used for leisure, subject to the relevant consents being obtained, alternative uses will be considered. This includes storage.

The gym has a self-contained entrance adjacent to the hotel and is currently fitted with a reception area, male and female changing rooms, showers, sauna, steam room and a gym area.

Linked to the gym by way of a communal corridor is an indoor 13 meter swimming pool and function room. The function room has been fitted with a sprung maple dance floor.

The swimming pool can also be accessed from the rear of the property whilst entry to the function room is either by way of the gym or swimming pool.