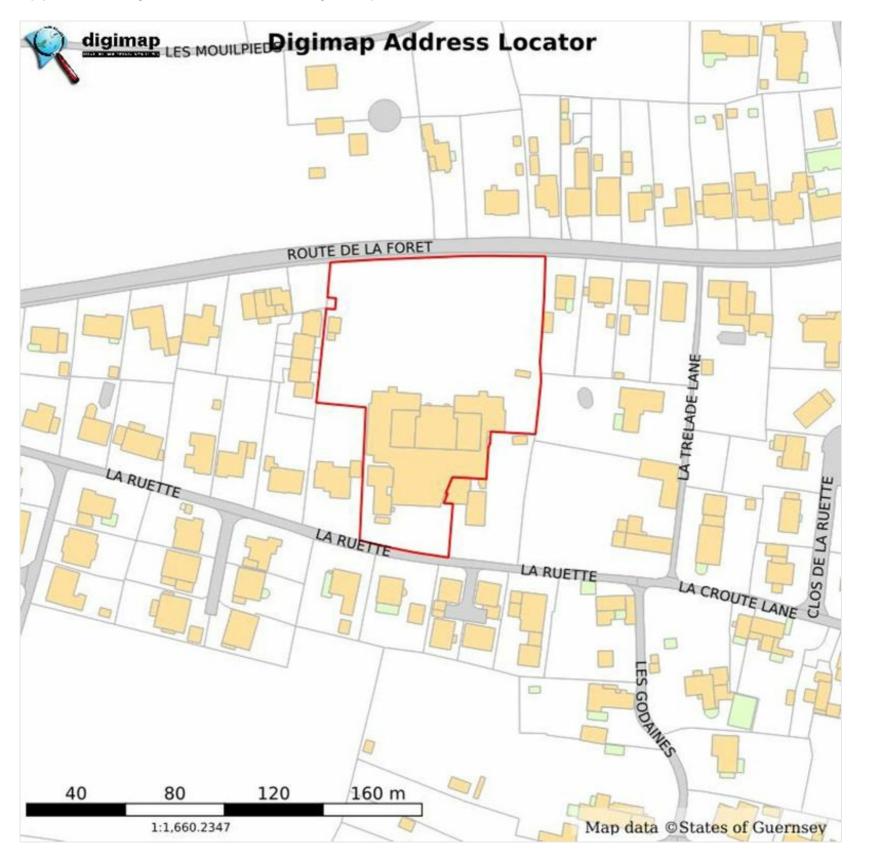

### LOCATION

The available premises form part of an out of town hotel known as La Trelade, which is located in the eastern part of a parish known as St Martin in the island of Guernsey, close to the border of Forest.

It is therefore conveniently located between the St Martin and Forest Local Centres and is approximately 2km from Guernsey's airport.

www.watts.property

Registered in Guernsey, number 50723

E info@watts.property