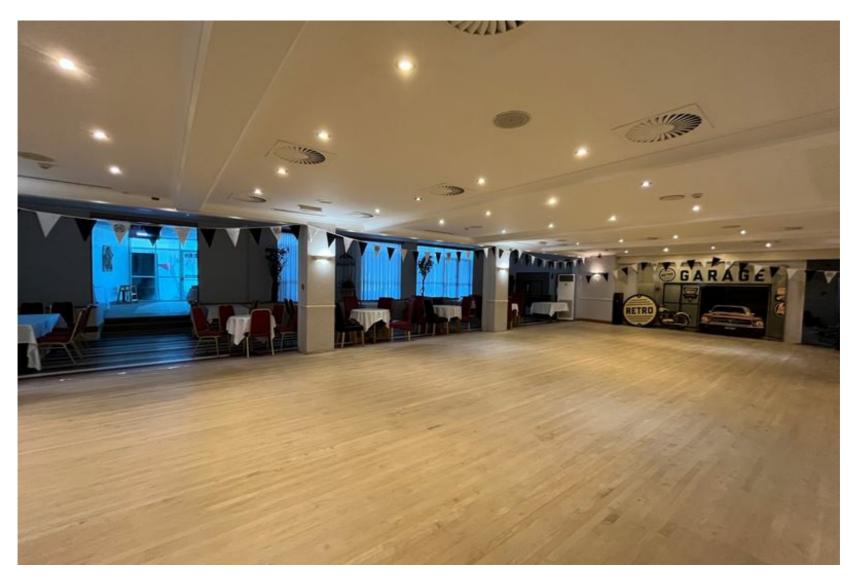

Linked to the gym by way of a communal corridor is an indoor 13 meter swimming pool and function room. The function room has been fitted with a sprung maple dance floor.

The swimming pool can also be accessed from the rear of the property whilst entry to the function room is either by way of the gym or swimming pool.