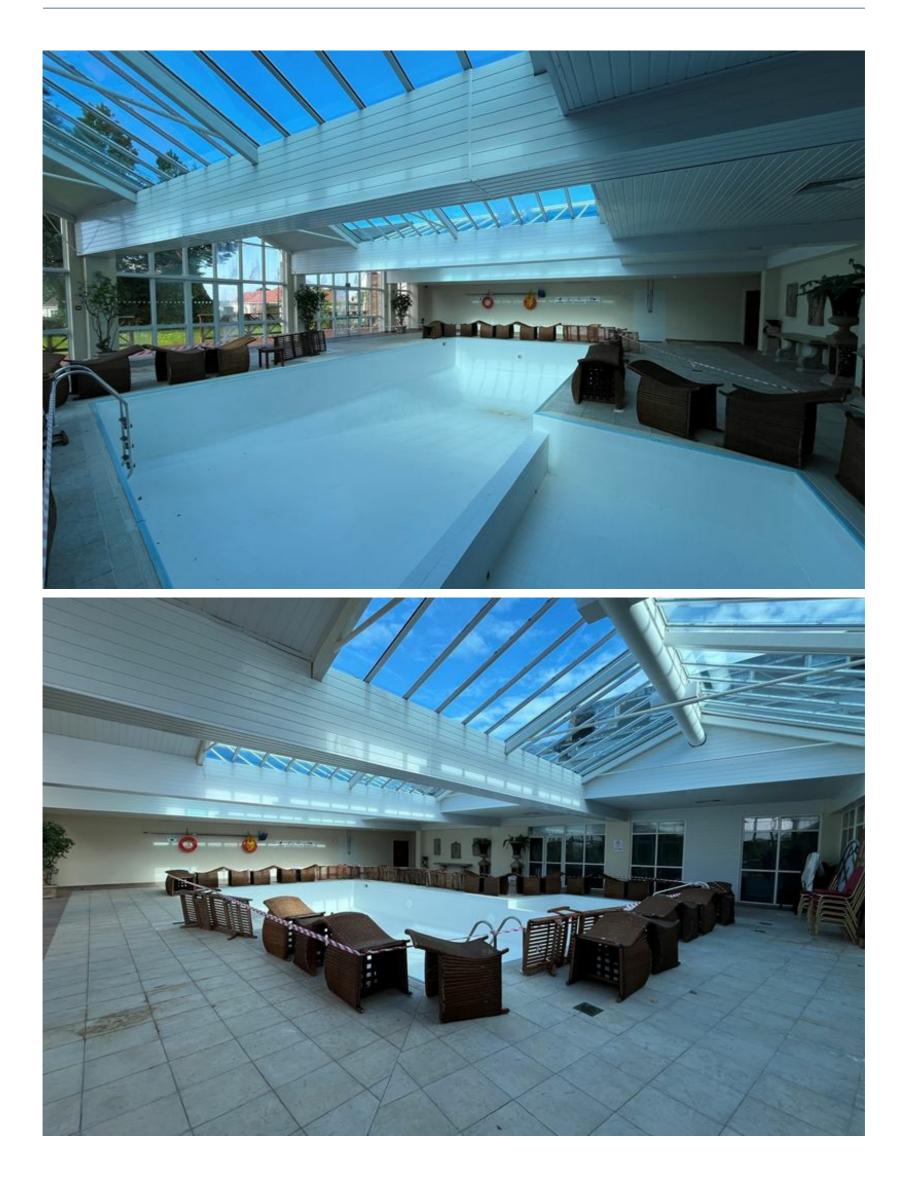

Linked to the gym by way of a communal corridor is an indoor 13 meter swimming pool and function room. The function room has been fitted with a sprung maple dance floor.

The swimming pool can also be accessed from the rear of the property whilst entry to the function room is either by way of the gym or swimming pool.