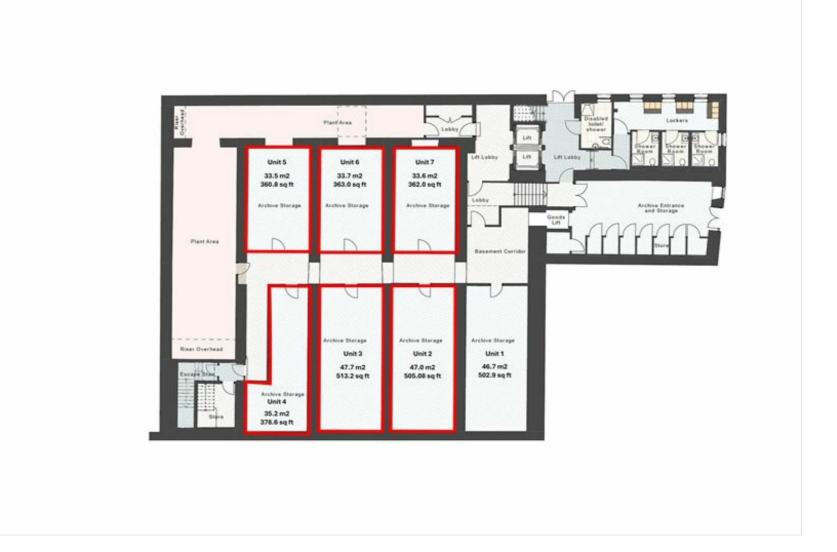

# Secure Storage

£15 per sq ft

| Total Space<br><b>2,482 Sq Ft</b> | Unit 2<br><b>505 Sq Ft</b><br>  | Unit 3<br><b>513 Sq Ft</b>      |
|-----------------------------------|---------------------------------|---------------------------------|
| Unit 4<br><b>379 Sq Ft</b><br>—   | Unit 5<br><b>361 Sq Ft</b><br>— | Unit 6<br><b>363 Sq Ft</b><br>— |
| Unit 7<br><b>361 Sq Ft</b><br>—   |                                 |                                 |

#### ACCOMMODATION

| Unit  | Size sq m | Size sq ft | Status    |
|-------|-----------|------------|-----------|
| 2     | 47        | 505        | Available |
| 3     | 47.7      | 513.2      | Available |
| 4     | 35.2      | 378.6      | Available |
| 5     | 33.5      | 360.8      | Available |
| 6     | 33.7      | 363        | Available |
| 7     | 33.6      | 362        | Available |
| TOTAL | 230.7     | 2,483      |           |