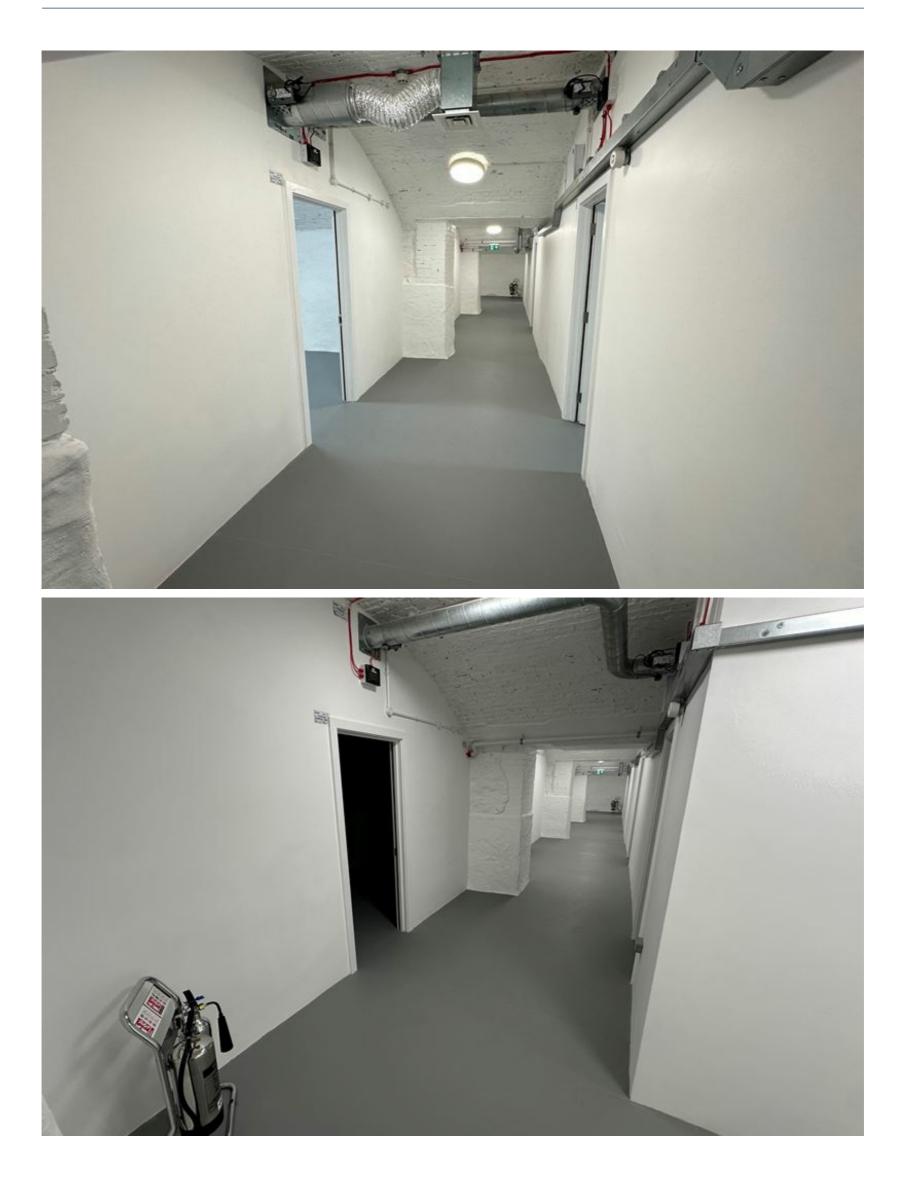

#### DESCRIPTION

The available premises comprises of storage situated on the lower ground floor of the building. The space is fitted with vinyl flooring, ceiling hung LED lighting, ventilation, vaulted ceilings and a goods lift.