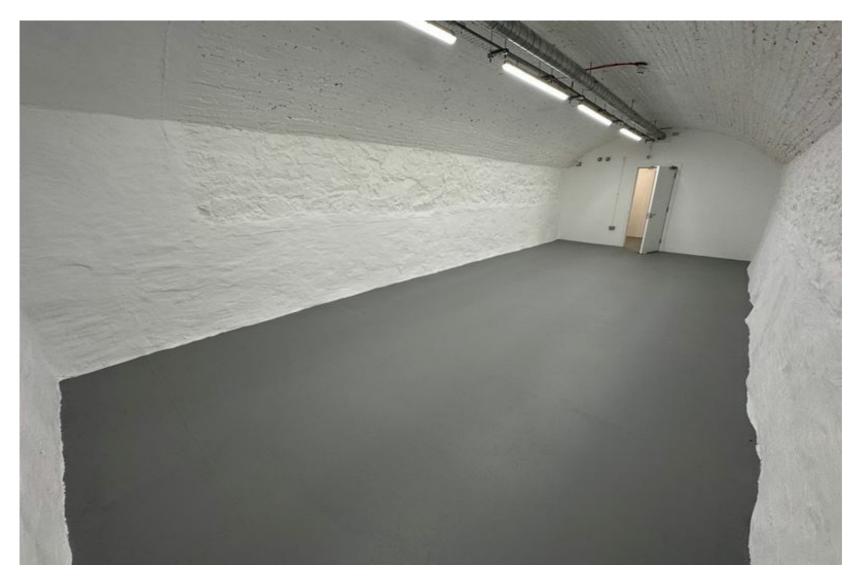

#### DESCRIPTION

The available premises comprises of storage situated on the lower ground floor of the building. The space is fitted with vinyl flooring, ceiling hung LED lighting, ventilation, vaulted ceilings and a goods lift.

#### ACCOMMODATION

| Unit  | Size sq m | Size sq ft | Status    |
|-------|-----------|------------|-----------|
| 2     | 47        | 505        | Available |
| 3     | 47.7      | 513.2      | Available |
| 4     | 35.2      | 378.6      | Available |
| 5     | 33.5      | 360.8      | Available |
| 6     | 33.7      | 363        | Available |
| 7     | 33.6      | 362        | Available |
| TOTAL | 230.7     | 2,483      |           |