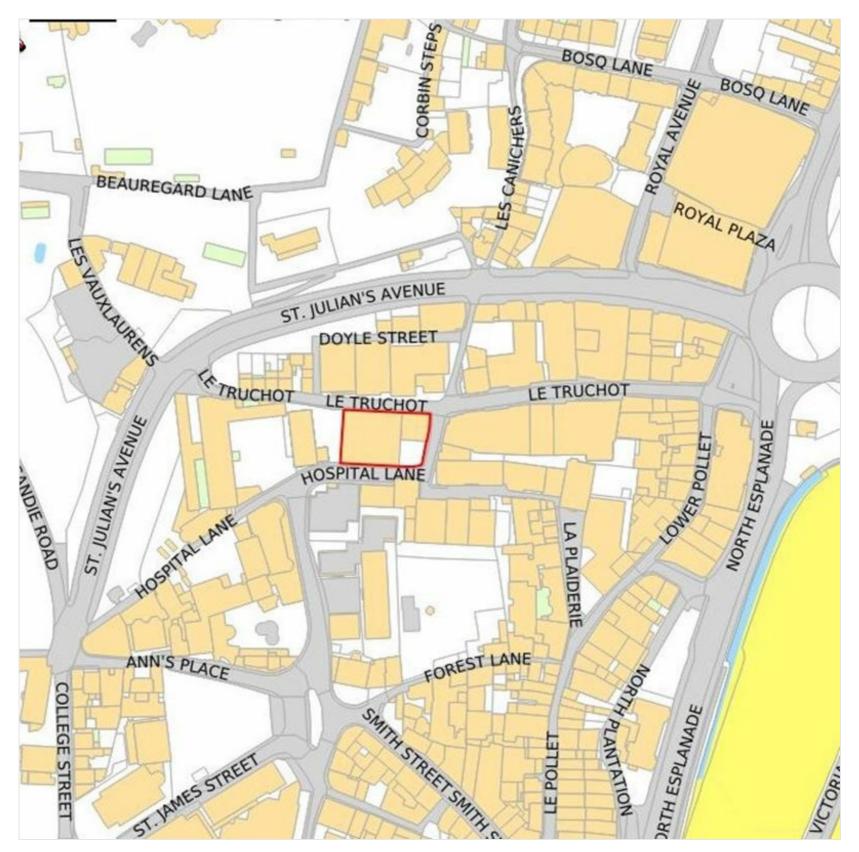

### LOCATION

Situated in the heart of Guernsey's financial district and adjoining St Peter Port's retail, leisure, transport and amenity hubs, the Le Marchant House storage provides space in a very central St Peter Port location.

The property is well connected and sits in the capital and most populous town in the island of Guernsey. In the vicinity are offices, a mix of established and independent retailers, restaurants, cafes, bars, hotels and free public car parks located on the piers.