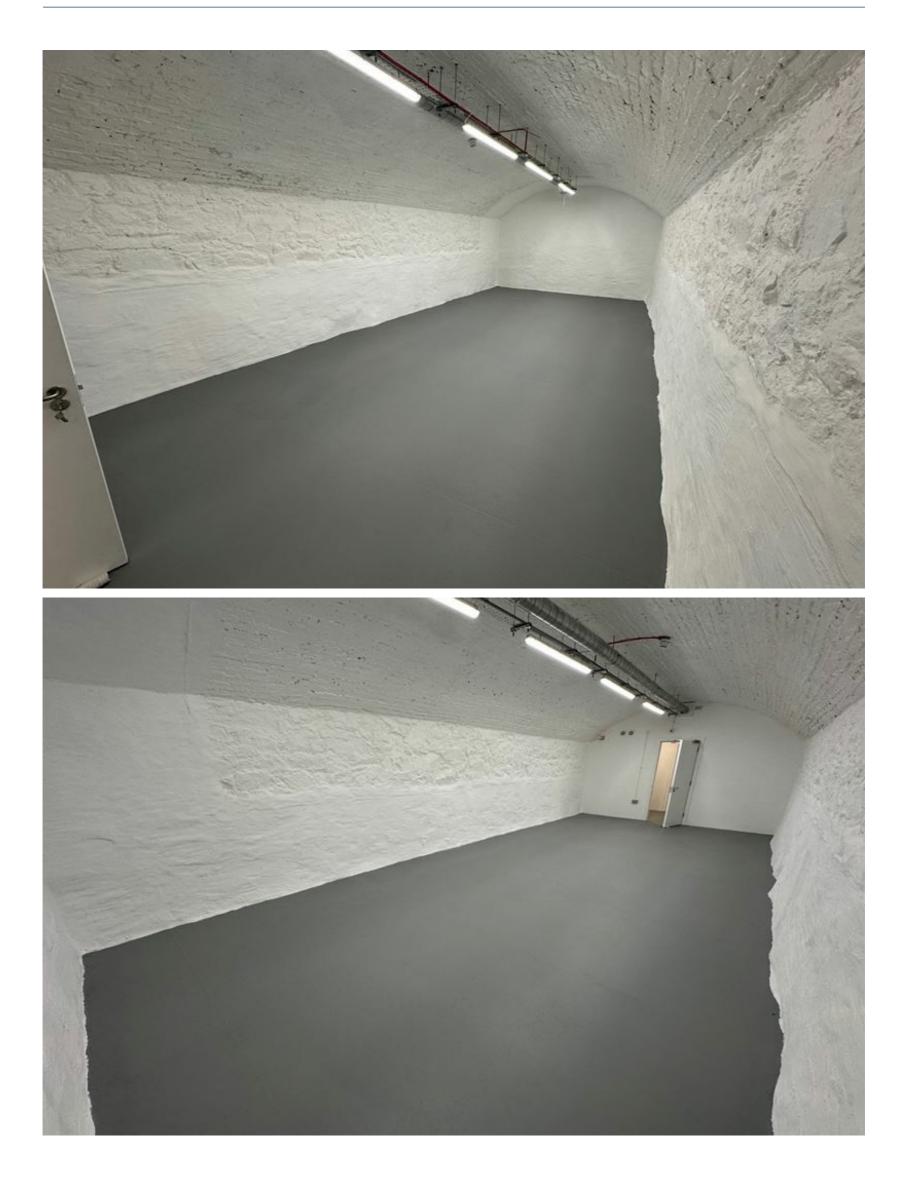

#### DESCRIPTION

The available premises comprises of storage situated on the lower ground floor of the building. The space is fitted with vinyl flooring, ceiling hung LED lighting, ventilation, vaulted ceilings and a goods lift.

#### ACCOMMODATION

| Unit  | Size sq m | Size sq ft | Status    |
|-------|-----------|------------|-----------|
| 2     | 47        | 505        | Available |
| 3     | 47.7      | 513.2      | Available |
| 4     | 35.2      | 378.6      | Available |
| 5     | 33.5      | 360.8      | Available |
| 6     | 33.7      | 363        | Available |
| 7     | 33.6      | 362        | Available |
| TOTAL | 230.7     | 2,483      |           |