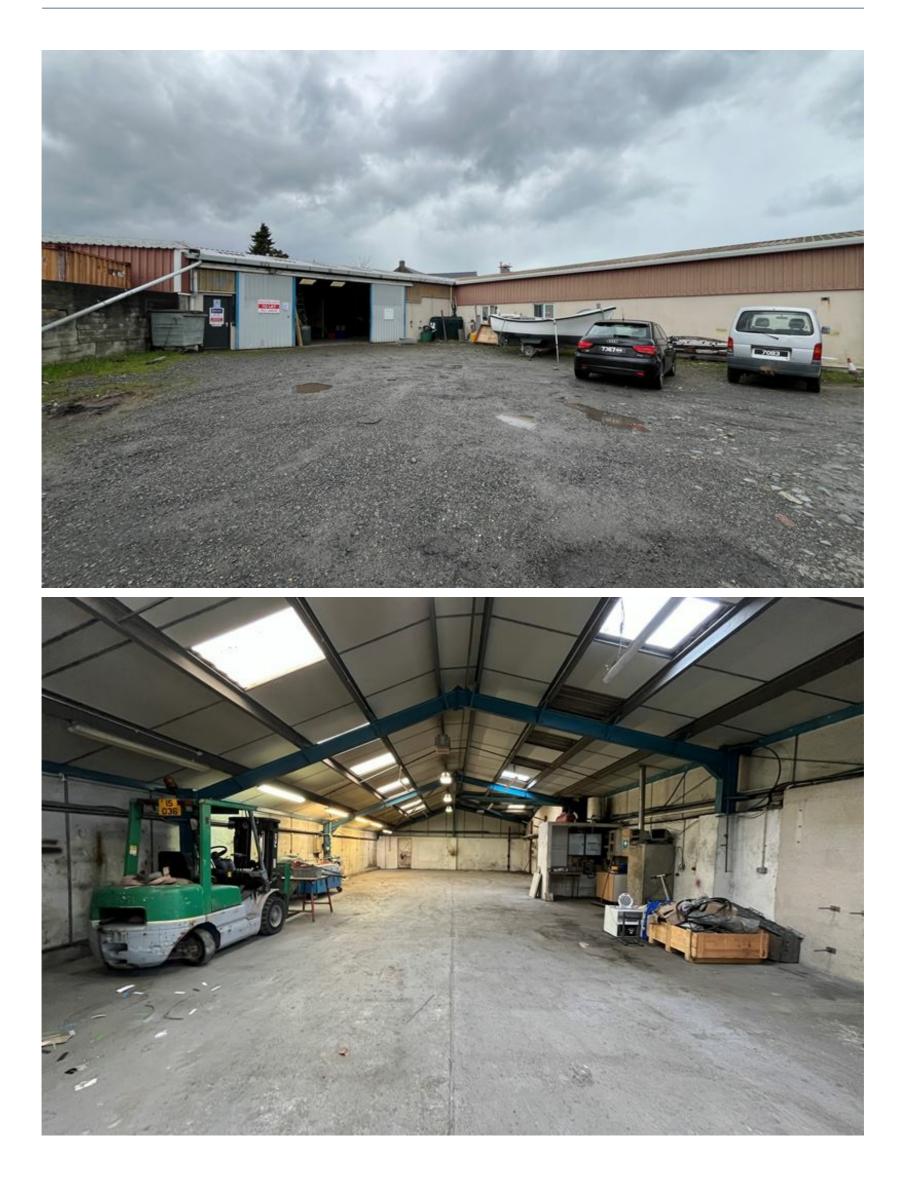

#### DESCRIPTION

Unit 3, Dysons Quarry is a clear span industrial unit which has an eaves height ranging between 2.5 and 3.4 metres. It is 4.4 metres to the pitch.

The property has a solid concrete floor, fluorescent lighting, two WCs, tea points and a smartly fitted office area. In addition to two pedestrian access doors, there is also a manually operated loading bay door which is approximately 3 metres in height by 4 metres wide.

It is served by mains water, drainage and electricity (it has a three phase supply).

Externally, there is a dedicated yard area which provides ample onsite car parking / storage.