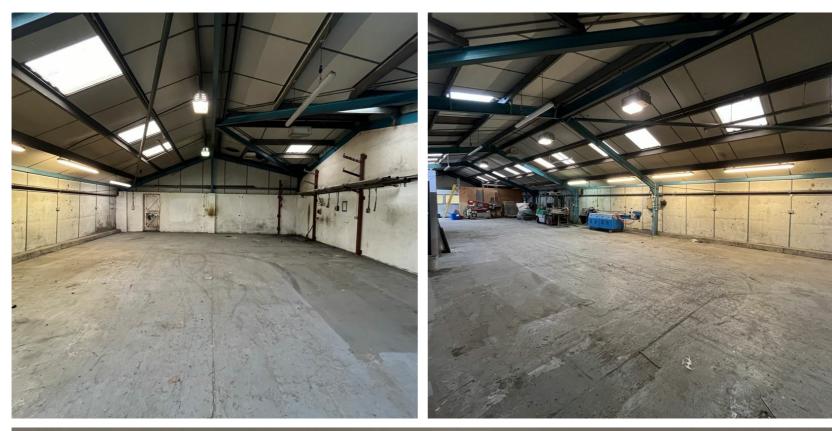

#### DESCRIPTION

Unit 3, Dysons Quarry is a clear span industrial unit which has an eaves height ranging between 2.5 and 3.4 metres. It is 4.4 metres to the pitch.

The property has a solid concrete floor, fluorescent lighting, two WCs, tea points and a smartly fitted office area. In addition to two pedestrian access doors, there is also a manually operated loading bay door which is approximately 3 metres in height by 4 metres wide.

#### ACCOMMODATION

The property provides approximately 3,350 sq ft of accommodation. This comprises the following:

| Description | Area (sq ft) |
|-------------|--------------|
| Warehouse   | 2,968        |
| Office      | 310          |
| Ancillary   | 72           |
| Total       | 3,350        |