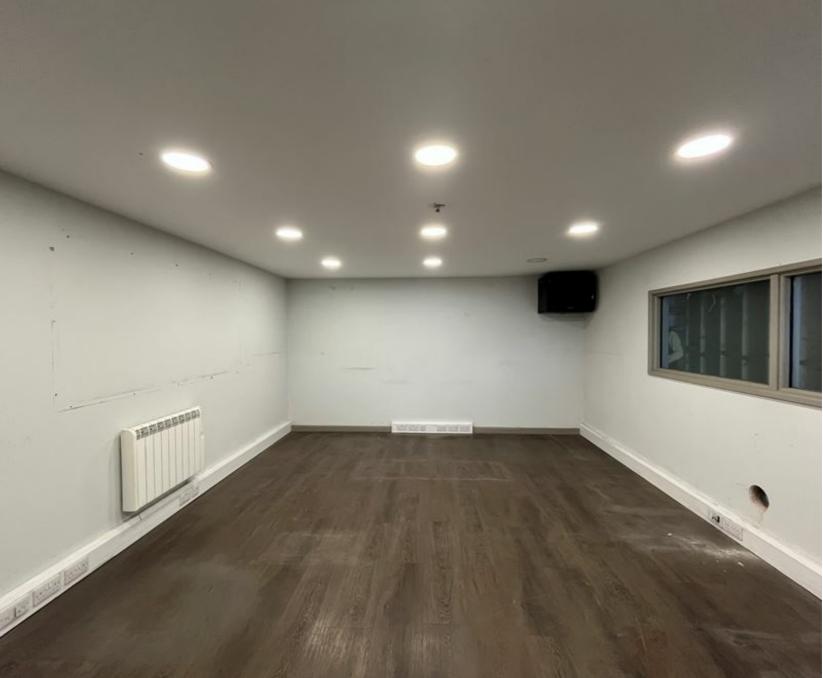

#### DESCRIPTION

Unit 3, Dysons Quarry is a clear span industrial unit which has an eaves height ranging between 2.5 and 3.4 metres. It is 4.4 metres to the pitch.

The property has a solid concrete floor, fluorescent lighting, two WCs, tea points and a smartly fitted office area. In addition to two pedestrian access doors, there is also a manually operated loading bay door which is approximately 3 metres in height by 4 metres wide.

#### ACCOMMODATION

The property provides approximately 3,350 sq ft of accommodation. This comprises the following:

| Description | Area (sq ft) |
|-------------|--------------|
| Warehouse   | 2,968        |
| Office      | 310          |
| Ancillary   | 72           |
| Total       | 3,350        |