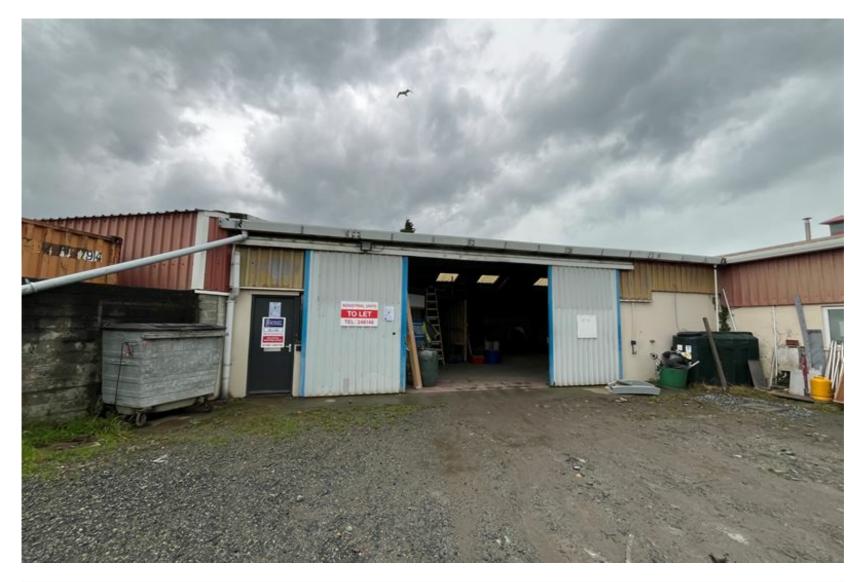

## Light Industrial Unit

Price Upon Application

Warehouse 2,969 Sq Ft

Office 381 Sq Ft

Location
Container Route

Dedicated Yard Available
Car Parking/Storage Immediately

Unit 3 is a warehouse situated on Dysons Quarry, which is conveniently located by the amenities of the Bridge. It sits on the container route and has a dedicated yard suitable for car parking and/or external storage.

#### LOCATION

Unit 3 is situated on Dysons Quarry, Southside, St Sampson. It is therefore conveniently located by the amenities of the Bridge and lies in close proximity to Bulwer avenue, the main arterial route connecting St Sampson to St Peter Port. It also forms part of the designated container route.

#### DESCRIPTION

Unit 3, Dysons Quarry is a clear span industrial unit which has an eaves height ranging between 2.5 and 3.4 metres. It is 4.4 metres to the pitch.

The property has a solid concrete floor, fluorescent lighting, two WCs, tea points and a smartly fitted office area. In addition to two pedestrian access doors, there is also a manually operated loading bay door which is approximately 3 metres in height by 4 metres wide.