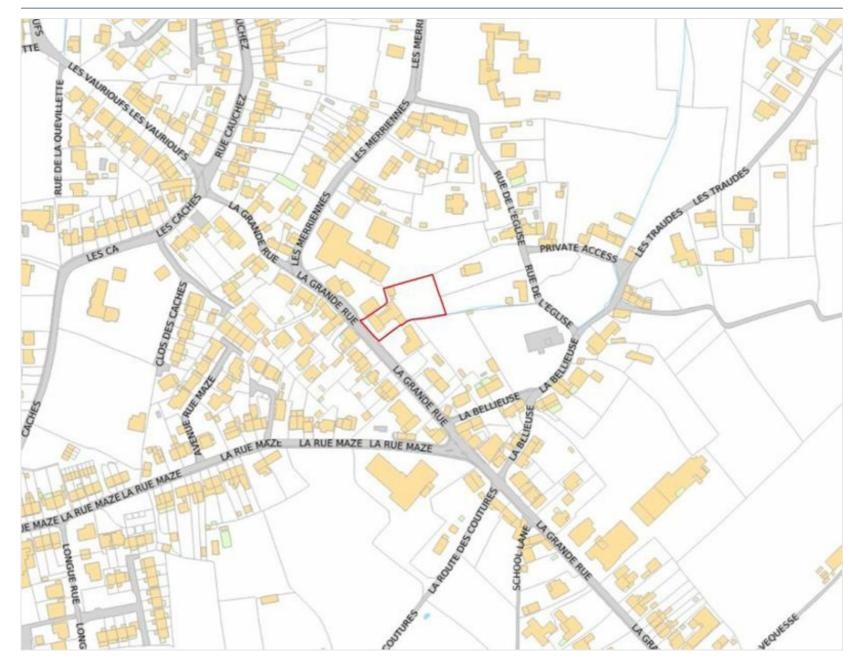

#### LOCATION

Le Manoir Bancaire sits on La Grande Rue in St Martin, a popular parish in the south wet of Guernsey which connects St Peter Port to the other southern parishes.

Its roadside position means it occupies a prominent position in the heart of St Martin's Village, with easy access to all the amenities it has to offer. These include:

Guernsey Airport is a 7-minute drive away and the Princess Elizabeth Hospital is 4-minutes away by car but is also within walking distance. Both are on the main bus routes from Le Manoir Bancaire.