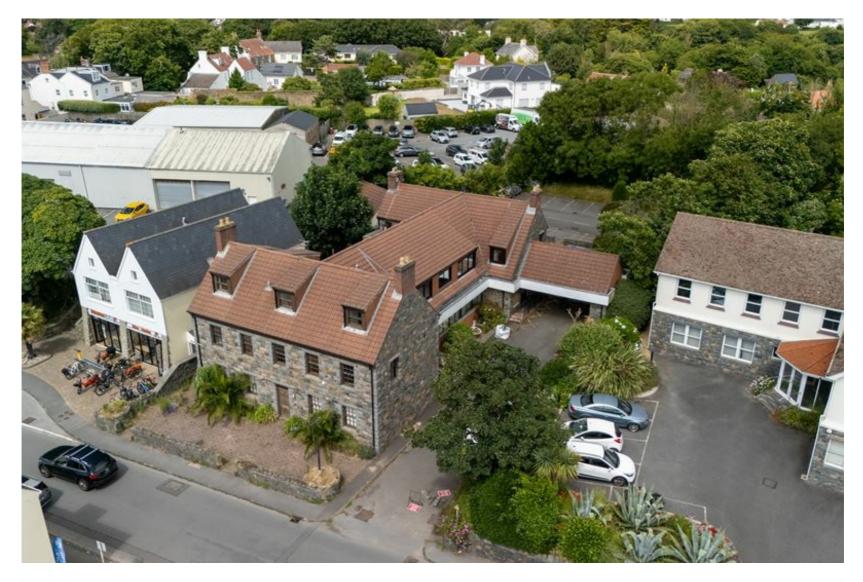

# Le Manoir Bancaire

Le Manoir Bancaire, La Grande Rue, St Martin, Guernsey

#### LOCATION

Le Manoir Bancaire sits on La Grande Rue in St Martin, a popular parish in the south wet of Guernsey which connects St Peter Port to the other southern parishes.

Its roadside position means it occupies a prominent position in the heart of St Martin's Village, with easy access to all the amenities it has to offer. These include:

#### DESCRIPTION

Le Manoir Bancaire is a 0.47 acre (1,908 sq m) site comprising a three-story office building with 274 sq m (2,952 sq ft) of accommodation plus a 172 sq m (1,851 sq ft) basement. There are also two Local Market flats, a double garage and car park for 23 cars.