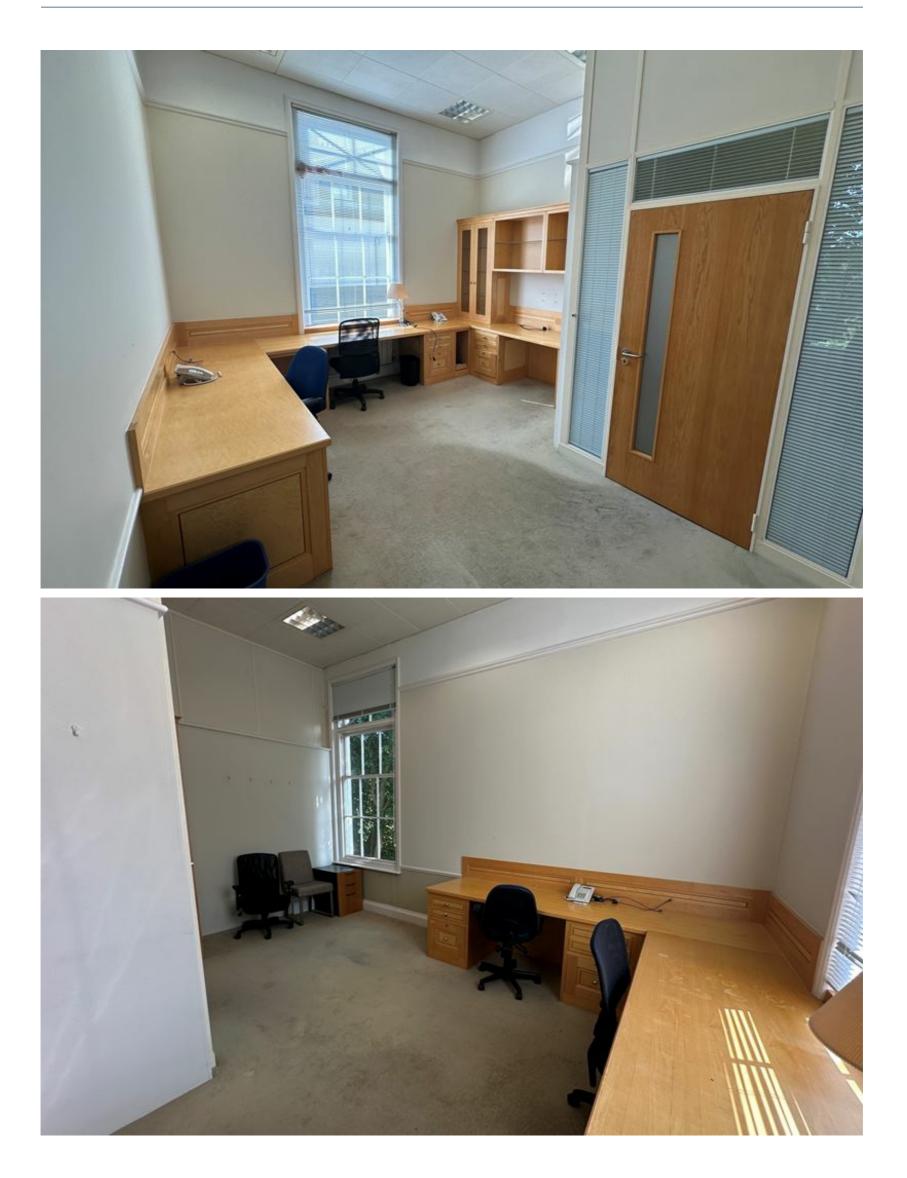

### DESCRIPTION

Roseneath is a period building offering well-presented office accommodation.

The available premises is situated on the first floor of the building and is currently arranged into four individual offices and a separate WC.

The building has plenty of retained original features and generous ceiling heights.

Externally, there are 15 onsite car parking spaces situated to the side and front of the property, spaces can be rented at an additional cost . There is also public car parking nearby at the Odeon public car park.

### ACCOMMODATION

The premises provides 444 sq ft of office accommodation which is arranged over three offices and a store cupboard.