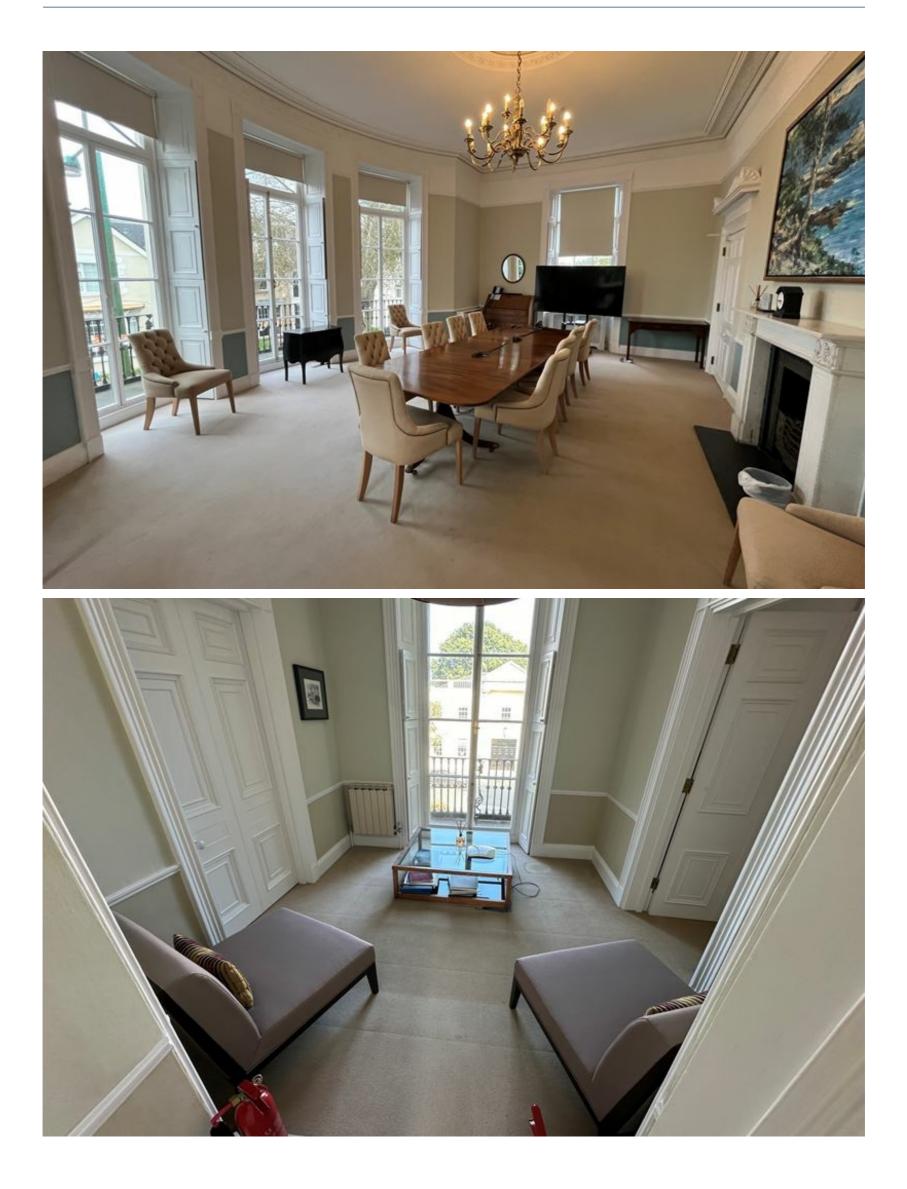

### DESCRIPTION

Roseneath is a period building offering well-presented office accommodation.

The available premises is situated on the first floor of the building and is currently arranged into four individual offices and a separate WC.

An impressive communal boardroom, which is also on the first floor and is shared with the other two tenants, can be reserved for meetings by contacting the Landlord.

There is also a communal kitchen, toilets and showers within the building

The building has plenty of retained original features and generous ceiling heights.

Externally, there are 15 onsite car parking spaces situated to the side and front of the property, spaces can be rented at an additional cost . There is also public car parking nearby at the Odeon public car park.