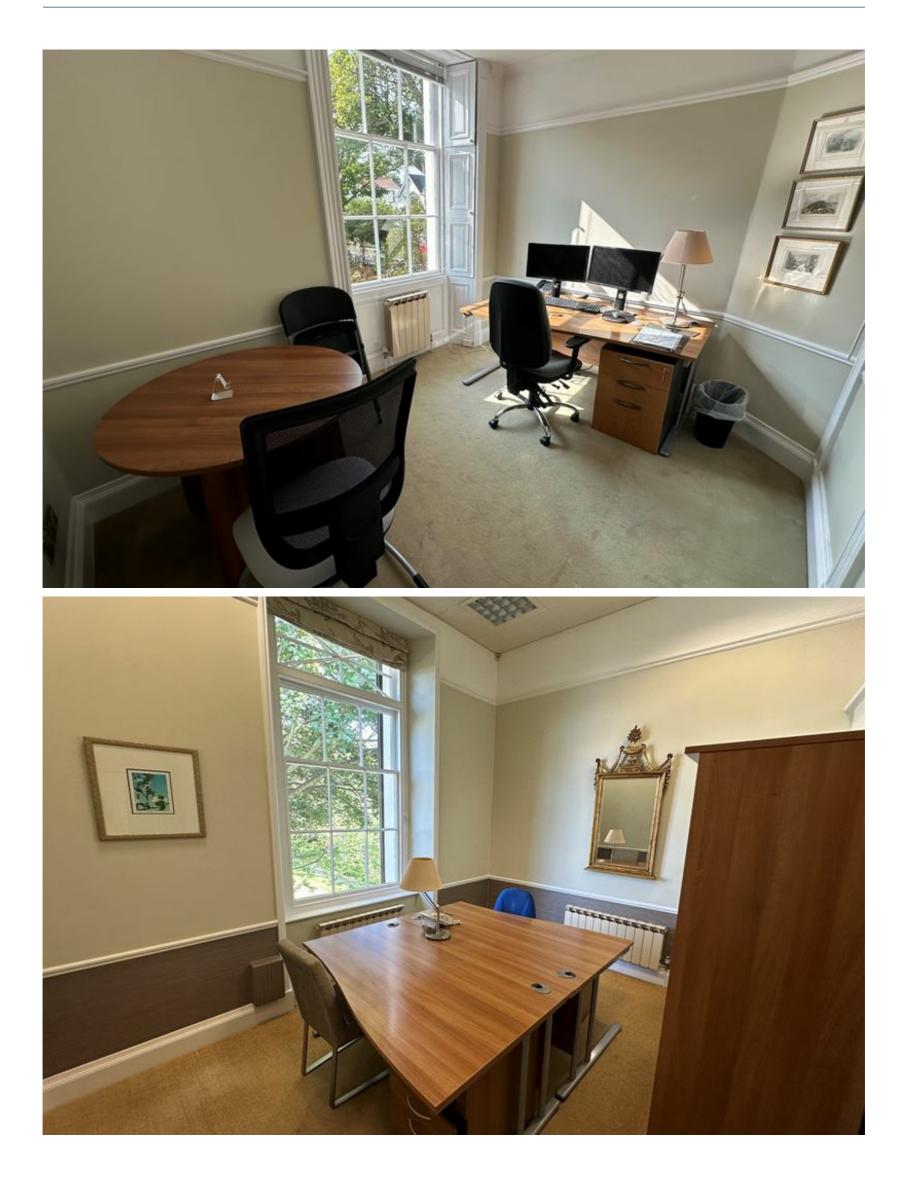

### DESCRIPTION

Roseneath is a period building offering well-presented office accommodation.

The available premises is situated on the first floor of the building and is currently arranged into four individual offices and a separate WC.

The building has plenty of retained original features and generous ceiling heights.

Externally, there are 15 onsite car parking spaces situated to the side and front of the property, spaces can be rented at an additional cost . There is also public car parking nearby at the Odeon public car park.

### ACCOMMODATION

The premises provides 444 sq ft of office accommodation which is arranged over three offices and a store cupboard.