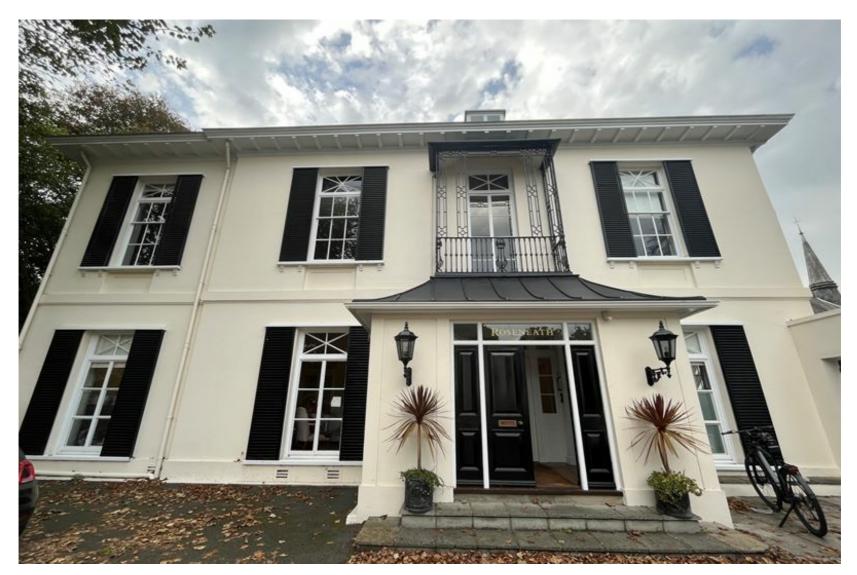

# Roseneath

La Grange, St Peter Port, Guernsey

A period office building located conveniently on the outskirts of St Peter Port with parking available onsite.

Watts Property Consultants Ltd, One High Street, St Peter Port, Guernsey, GY1 2LZ T 01481 740071 E info@watts.property Registered in Guernsey, number 50723 www.watts.property

### LOCATION

Roseneath sits on La Grange, on the outskirts of St Peter Port's town centre, one of the main arterial routes leading in and out of St Peter Port.

It is therefore well connected and within walking distance of the main financial district, High Street and the amenities St Peter Port has to offer.

### DESCRIPTION

Roseneath is a period building offering well-presented office accommodation.

The available premises is situated on the first floor of the building and is currently arranged into four individual offices and a separate WC.

The building has plenty of retained original features and generous ceiling heights.

Externally, there are 15 onsite car parking spaces situated to the side and front of the property, spaces can be rented at an additional cost . There is also public car parking nearby at the Odeon public car park.