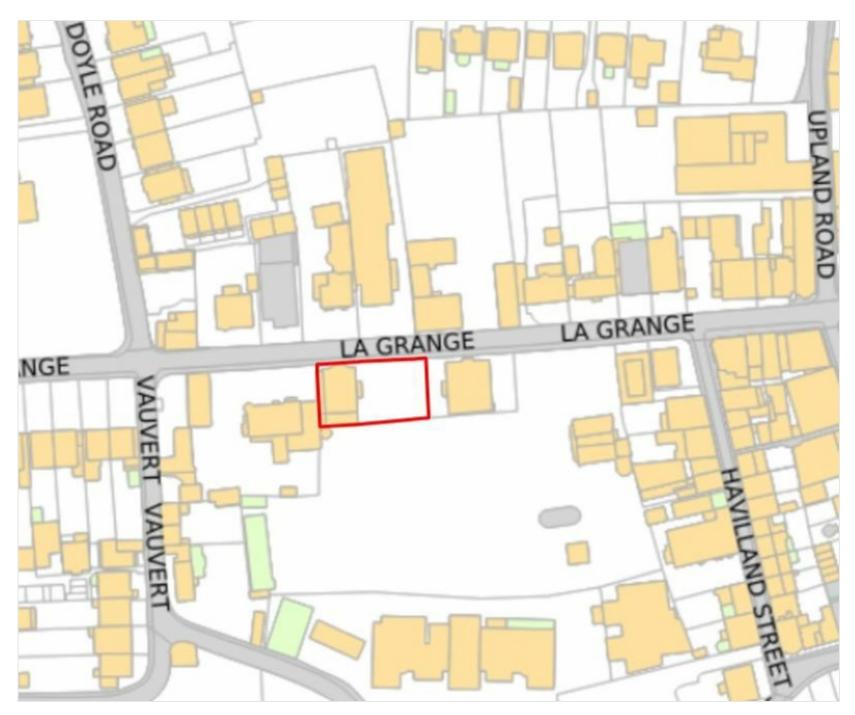

### LOCATION

Roseneath sits on La Grange, on the outskirts of St Peter Port's town centre, one of the main arterial routes leading in and out of St Peter Port.

It is therefore well connected and within walking distance of the main financial district, High Street and the amenities St Peter Port has to offer.

The building has plenty of retained original features and generous ceiling heights.

Externally, there are 15 onsite car parking spaces situated to the side and front of the property, spaces can be rented at an additional cost . There is also public car parking nearby at the Odeon public car park.