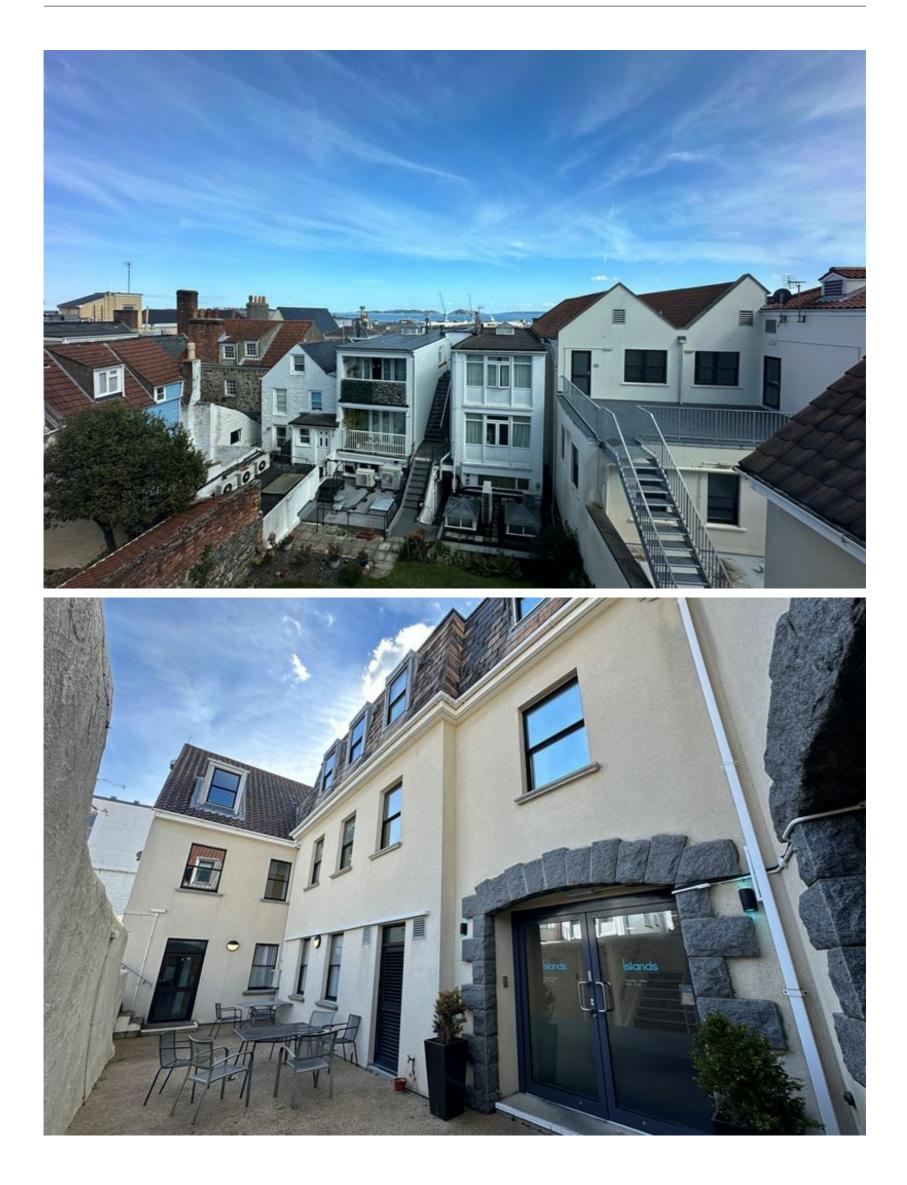

Externally, the property is accessed via a private lane off Forest Lane. In front of the property is a small outside area with seating.

The premises are available as a whole or on a per floor basis.