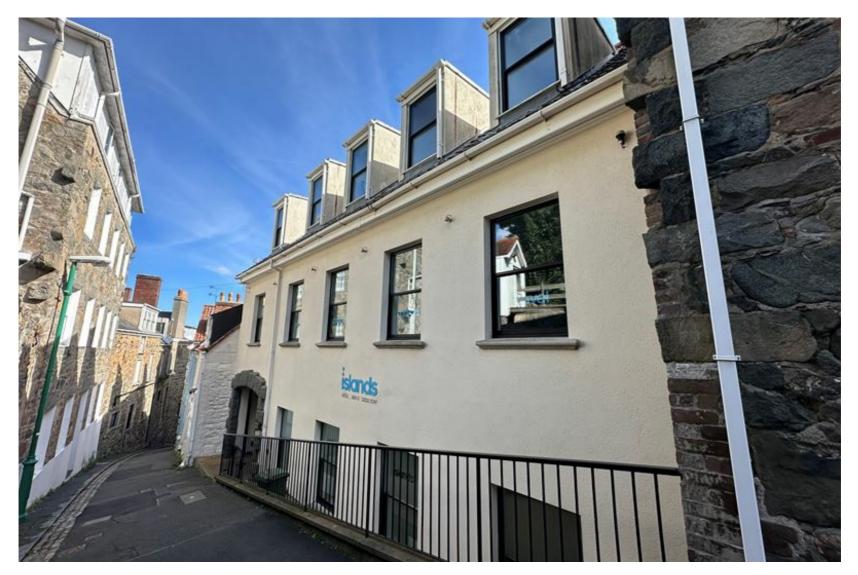

### LOCATION

Lancaster Court is situated in the centre of St Peter Port along Forest Lane. It occupies a highly central position, in the immediate vicinity of the High Street and the amenities St Peter Port has to offer.

Externally, the property is accessed via a private lane off Forest Lane. In front of the property is a small outside area with seating.

The premises are available as a whole or on a per floor basis.