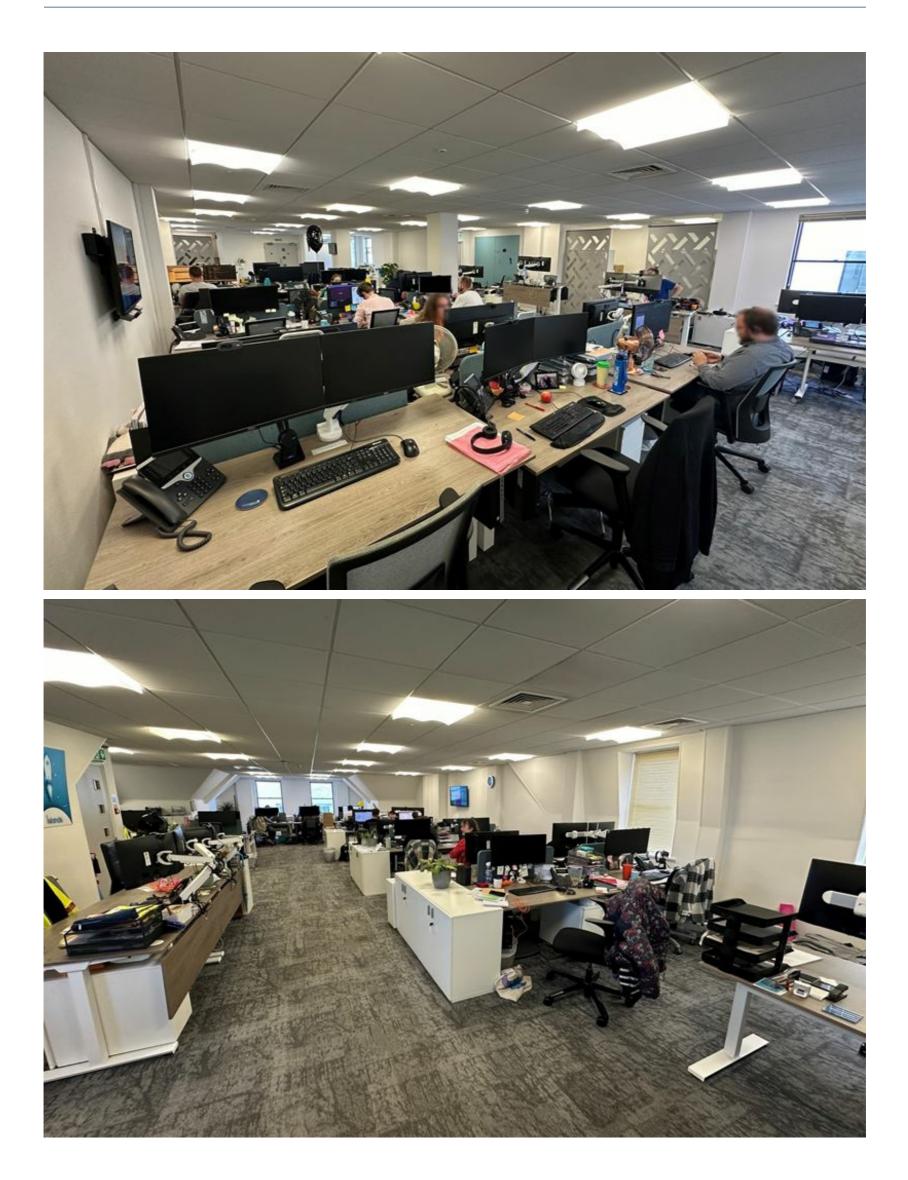

#### DESCRIPTION

The available premises known as Lancaster Court is arranged over ground and two upper floors. It has been finished to a good standard and is predominantly fitted with florescent ceiling lighting, carpet tiled flooring, perimeter floor boxing and suspended ceiling.

The ground floor comprises a well finished reception area with LED lighting and a four person meeting room. The reception leads to a number of modern client meeting suites with a large kitchen.

The offices are accessed via a communal stairway in the centre of the property, benefiting from carpet tiled floors, stainless steel handrails and LED lights. Located on the western side of the first floor is the employee breakout area. There are W/Cs located on every floor and kitchenettes in every office. The shower is located on the first floor in the female w/c.

There is an eight person board room on the first floor and a large 12 person boardroom with extra lounge area located on the second floor. The larger board room benefits from channelled floor boxes and perimeter trunking.