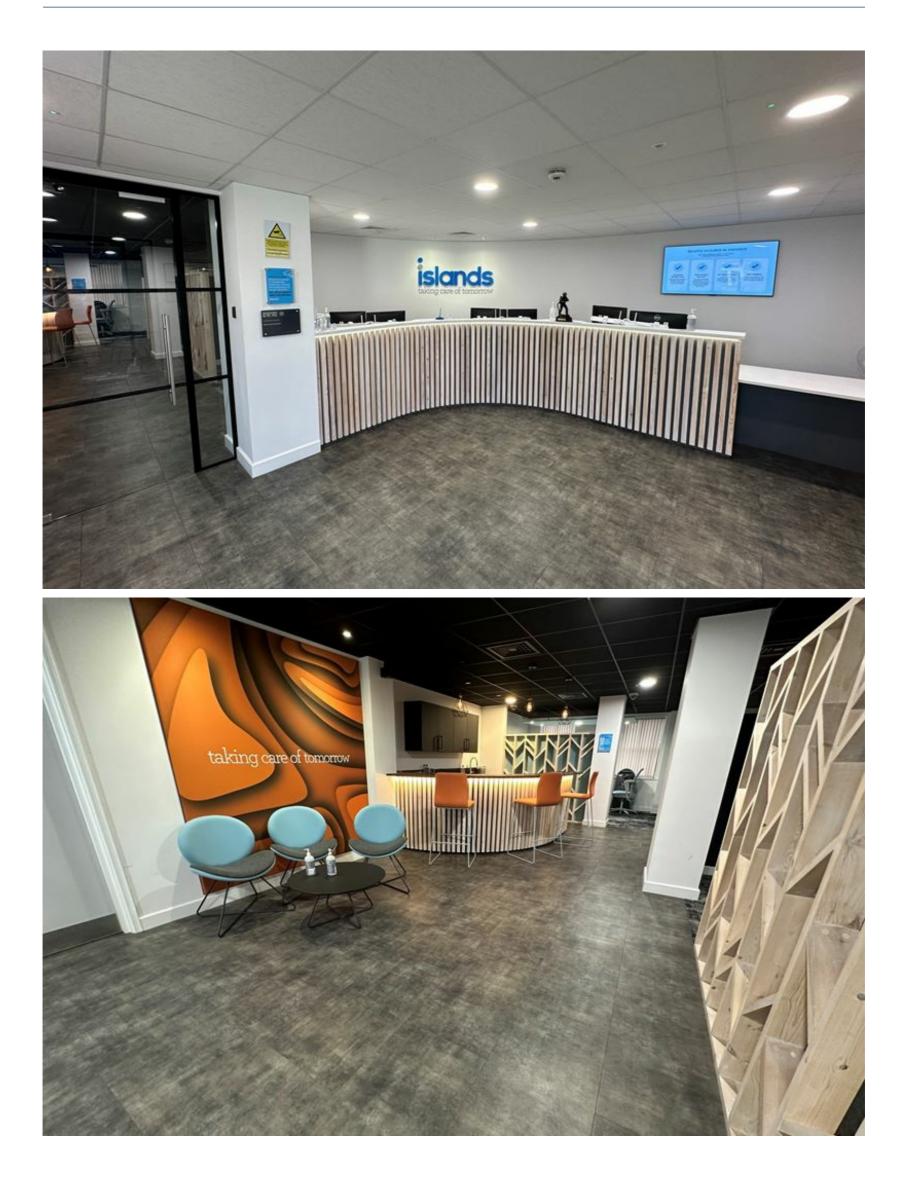

The ground floor comprises a well finished reception area with LED lighting and a four person meeting room. The reception leads to a number of modern client meeting suites with a large kitchen.

The offices are accessed via a communal stairway in the centre of the property, benefiting from carpet tiled floors, stainless steel handrails and LED lights. Located on the western side of the first floor is the employee breakout area. There are W/Cs located on every floor and kitchenettes in every office. The shower is located on the first floor in the female w/c.

There is an eight person board room on the first floor and a large 12 person boardroom with extra lounge area located on the second floor. The larger board room benefits from channelled floor boxes and perimeter trunking.