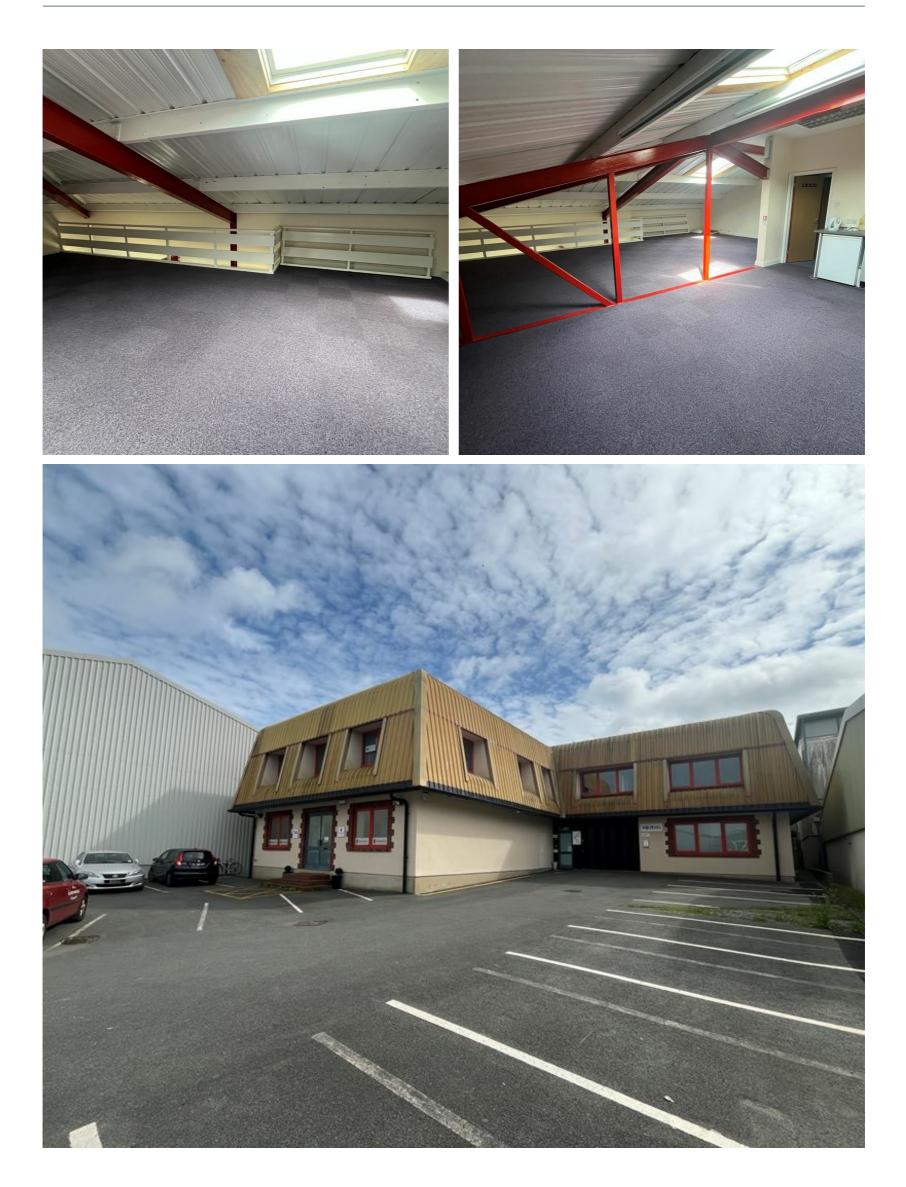

#### DESCRIPTION

The available premises forms part of the first floor of Caslon Court. It is accessed via a communal stairwell directly from the building's car park and offers an open plan office together with a mezzanine floor which offers ancillary accommodation.

The premises is due to be refurbished and will offer well presented accommodation with good levels of natural light. It is fitted with carpet tiled flooring, power and data points and office lighting. There are two fitted meeting rooms / offices and a kitchenette and toilet facilities.

Externally, the premises has three allocated onsite car parking spaces. There are also designated visitor spaces in the car park which are shared in common with the other occupiers in the building.

Watts Property Consultants Ltd, One High Street, St Peter Port, Guernsey, GY1 2LZ T 01481 740071 E info@watts.property Registered in Guernsey, number 50723