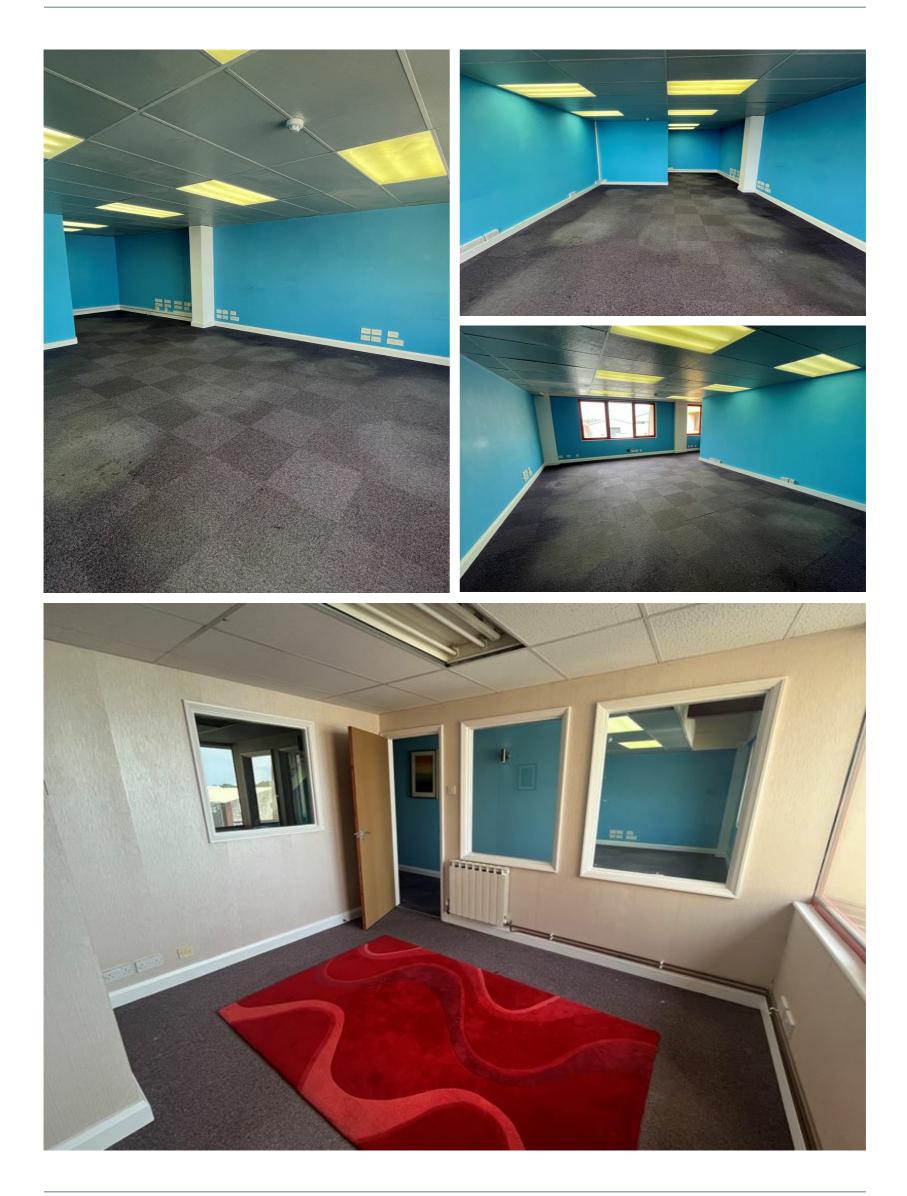

#### DESCRIPTION

The available premises forms part of the first floor of Caslon Court. It is accessed via a communal stairwell directly from the building's car park and offers an open plan office together with a mezzanine floor which offers ancillary accommodation.

The premises is due to be refurbished and will offer well presented accommodation with good levels of natural light. It is fitted with carpet tiled flooring, power and data points and office lighting. There are two fitted meeting rooms / offices and a kitchenette and toilet facilities.