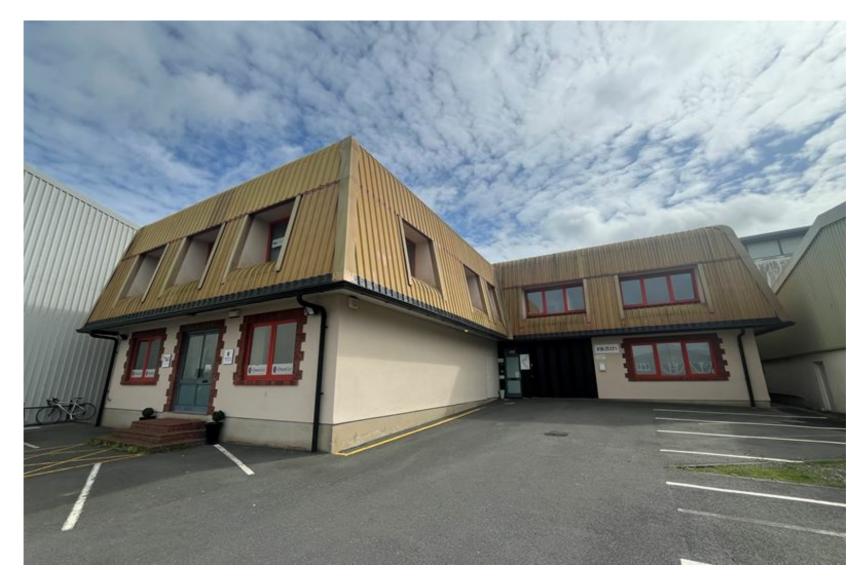

Caslon Court is a multi-tenanted industrial property located on the

Watts Property Consultants Ltd, One High Street, St Peter Port, Guernsey, GY1 2LZ T01481740071 E info@watts.property Registered in Guernsey, number 50723

Pitronnerie Road Industrial Estate. The available premises offers office accommodation which is due to be refurbished and has the benefit of three onsite car parking spaces.

#### LOCATION

Caslon Court is located on the Pitronnerie Road Industrial Estate. It therefore forms part of a Key Industrial Area and is situated on the outskirts of St Peter Port, in close proximity to Admiral Park, the ports and the main arterial routes connecting St Peter Port to the Bridge.