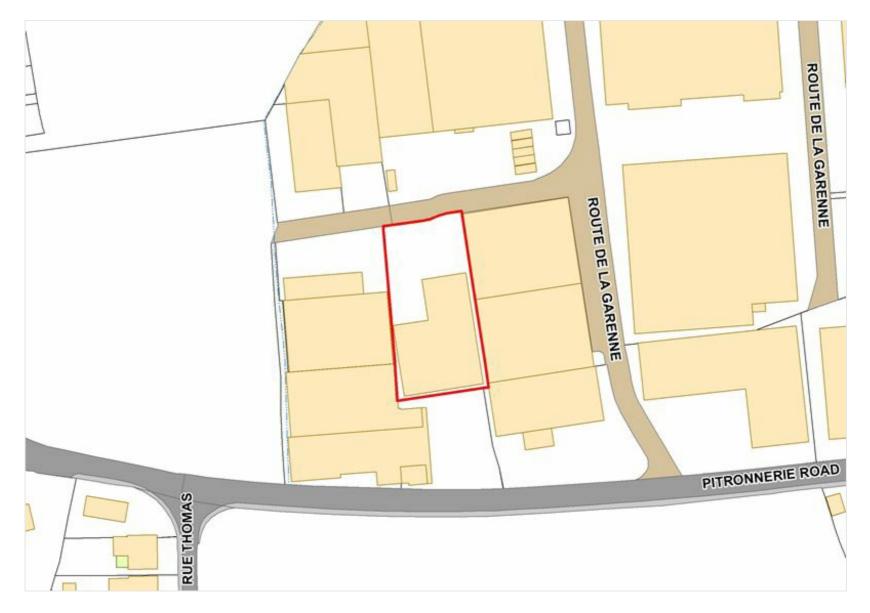

#### LOCATION

Caslon Court is located on the Pitronnerie Road Industrial Estate. It therefore forms part of a Key Industrial Area and is situated on the outskirts of St Peter Port, in close proximity to Admiral Park, the ports and the main arterial routes connecting St Peter Port to the Bridge.