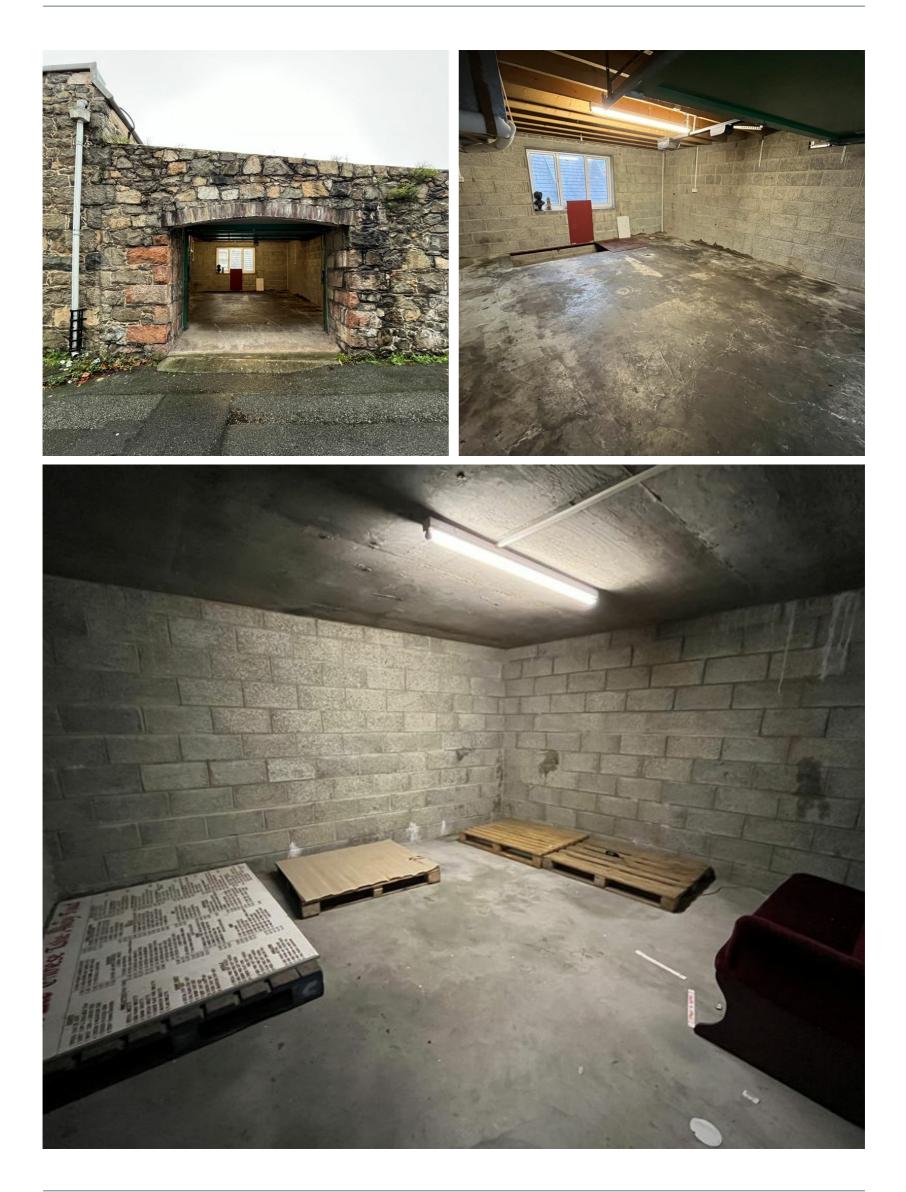

Detached from the takeaway, and accessed from Pedvin Street, is a garage with a store room at lower ground floor level. The garage and store can be accessed directly from the flat via an external staircase.

Subject to the planning consents being obtained, this could potentially be converted into a further residential unit.

On the upper floors, with a self-contained entrance from The Bordage, is a three bedroom Local Market flat with two bathrooms and an open plan kitchen/sitting room.