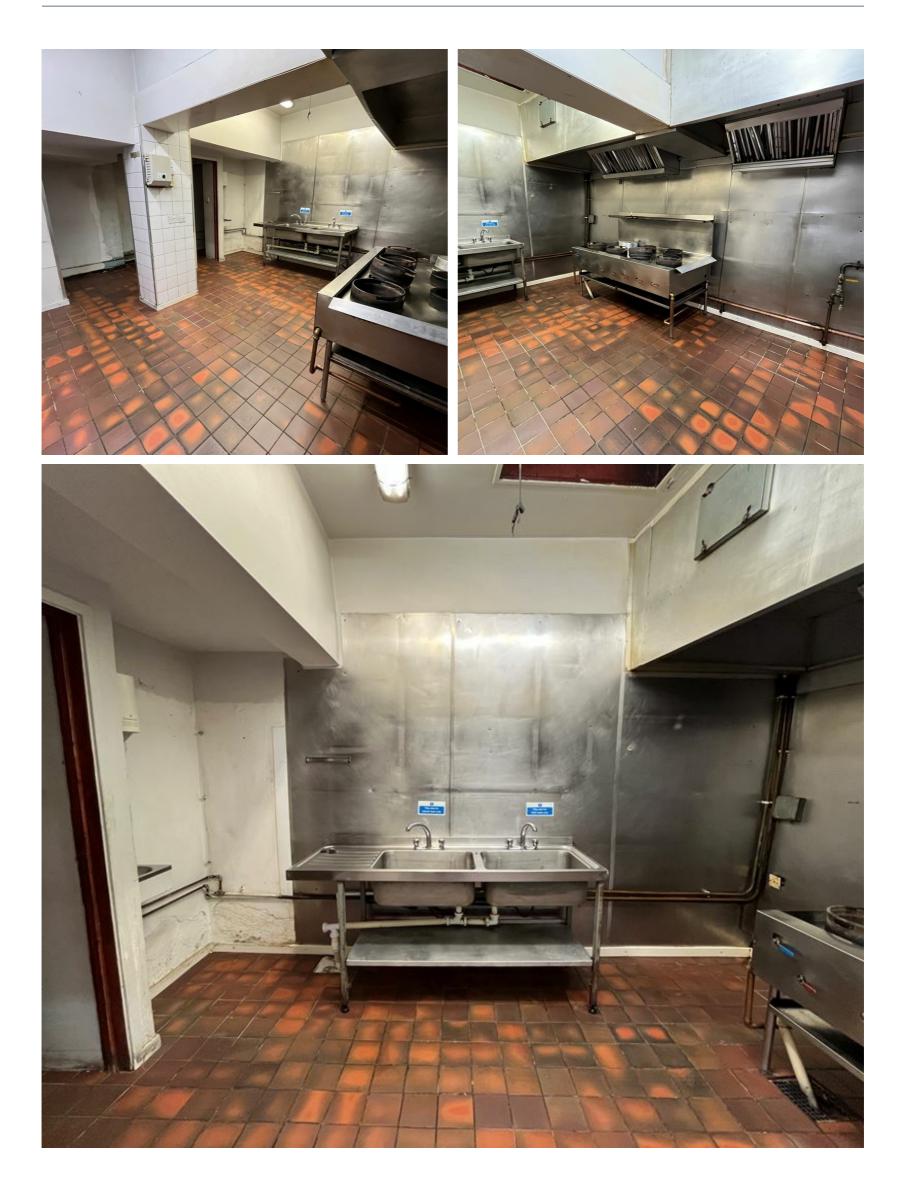

#### DESCRIPTION

The property comprises a takeaway arranged over a single floor at ground level which is accessed directly off The Bordage. Given its main road frontage and large windows to the front, an occupier has the opportunity to display goods and/or corporate branding on a busy main road. The takeaway is currently split into two distinct areas, with a seating and service counter to the front and kitchen to the rear. There is also a WC.