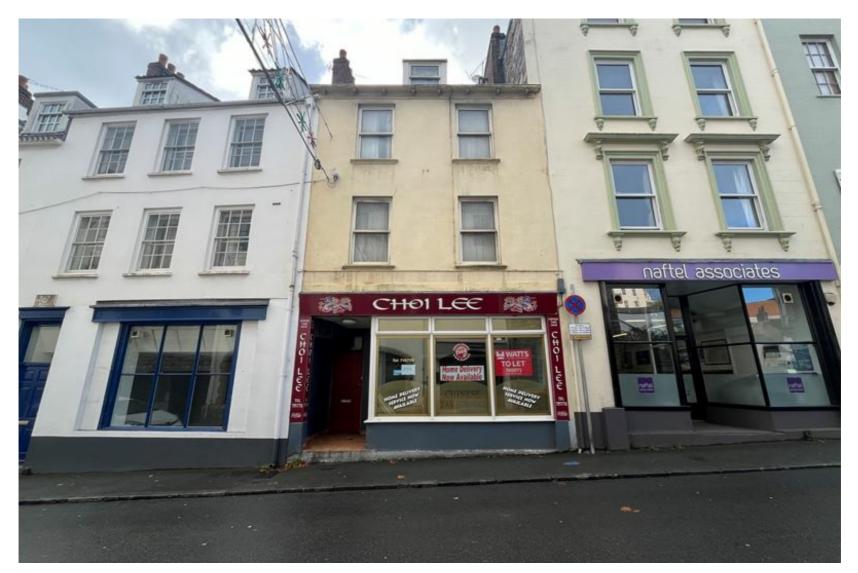

# 44 The Bordage

44 The Bordage, St Peter Port

# Takeaway, Garage & Store

Price Upon Application

Total Space 991 Sq Ft

Takeaway 455 Sq Ft Garage **329 Sq Ft** 

Store room 207 Sq Ft TakeawayResidential FlatWith Garage & Store3 Bedrooms

44 The Bordage is a centrally located takeaway premises with a three bedroom flat above plus a garage and store.

## LOCATION

No. 44 is situated on The Bordage, St Peter Port, Guernsey, approximately 450m to the south west of St Peter Port's town centre, harbour and central business district.

It sits within close proximity of Trinity Square and the High Street whilst occupying a prominent roadside position along one of the main arterial roads connecting St Peter Port to the southern and western parishes.