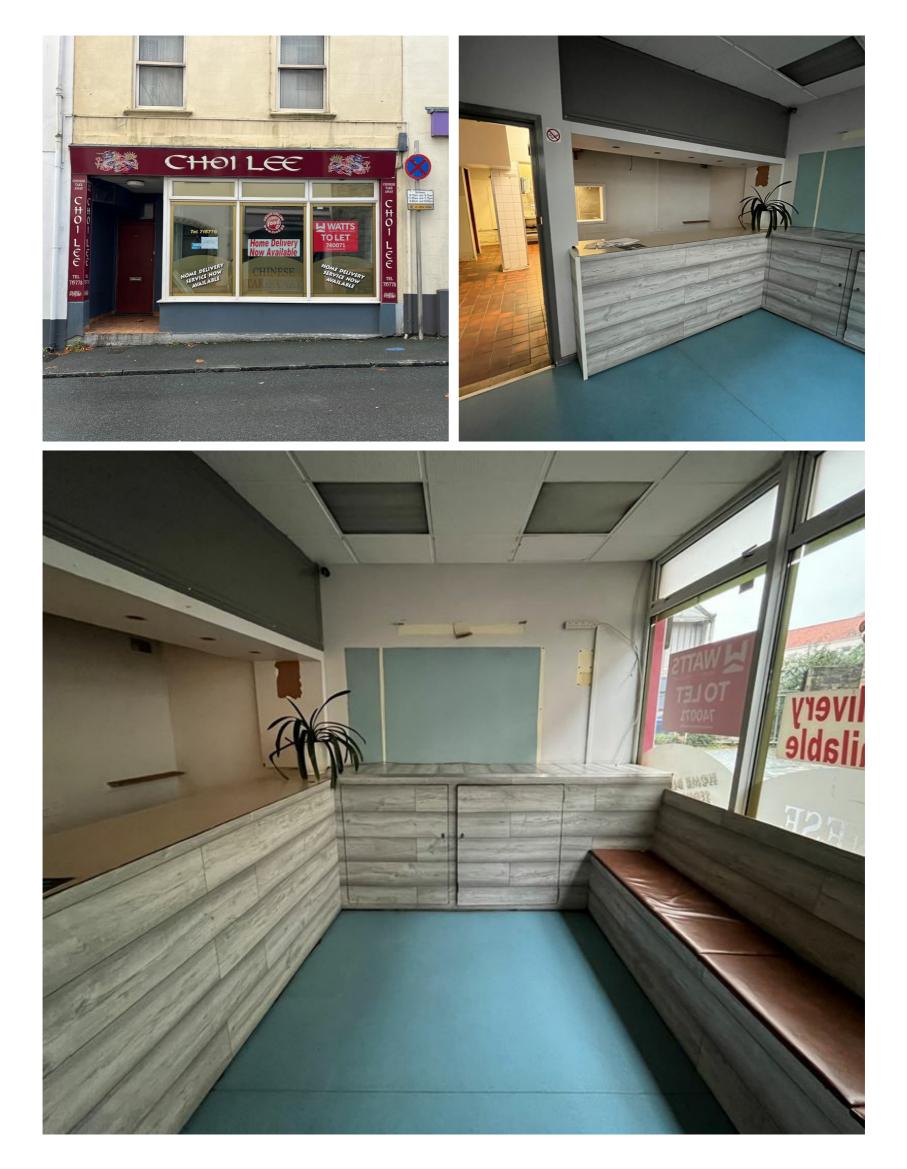

#### DESCRIPTION

The property comprises a takeaway arranged over a single floor at ground level which is accessed directly off The Bordage. Given its main road frontage and large windows to the front, an occupier has the opportunity to display goods and/or corporate branding on a busy main road. The takeaway is currently split into two distinct areas, with a seating and service counter to the front and kitchen to the rear. There is also a WC.