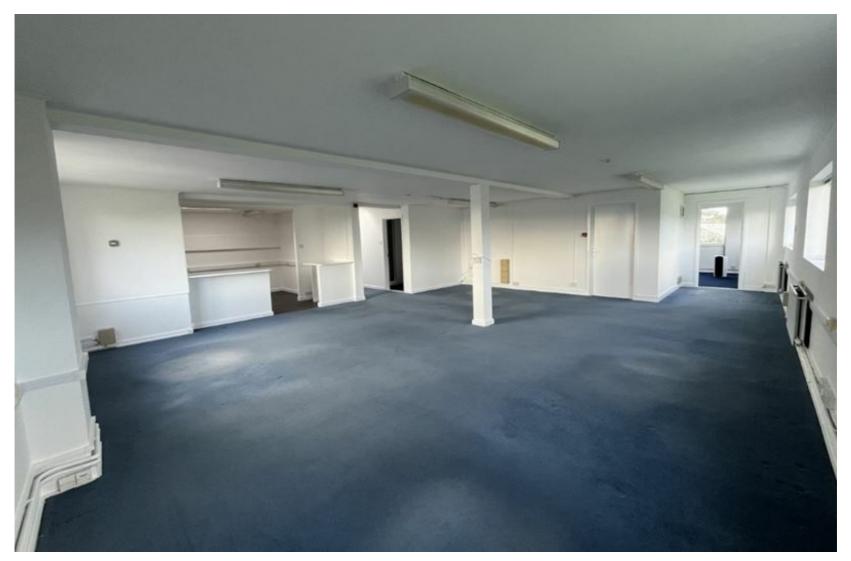

#### **DESCRIPTION**

Unit 1, Alma House offers office space and forms part of the Alma House Complex. The unit comprises a first floor office with its own self-contained entrance. This is arranged over a number of rooms which have been fitted with carpet flooring, ceiling mounted fluorescent lights and power points. The premises has also been fitted with male and female WCs.

#### **ACCOMMODATION**

The premises provides approximately 1,772 sq ft of office accommodation together with onsite parking for up to eight vehicles.