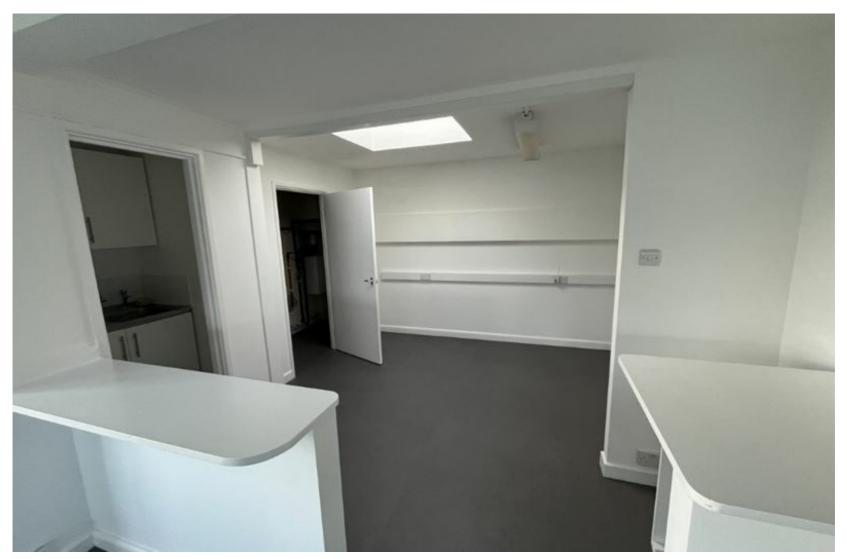

#### **DESCRIPTION**

Unit 1, Alma House offers office space and forms part of the Alma House Complex. The unit comprises a first floor office with its own self-contained entrance. This is arranged over a number of rooms which have been fitted with carpet flooring, ceiling mounted fluorescent lights and power points. The premises has also been fitted with male and female WCs.

#### **ACCOMMODATION**

The premises provides approximately 1,772 sq ft of office accommodation together with onsite parking for up to eight vehicles.