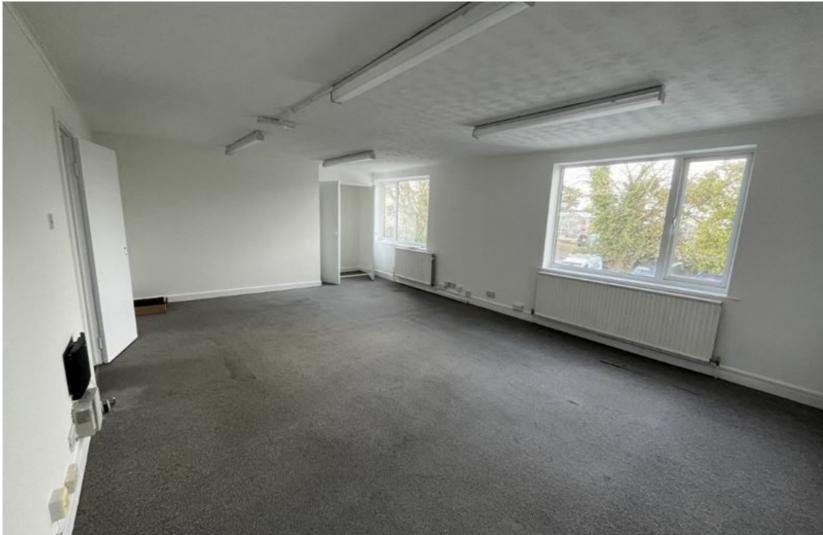

#### **DESCRIPTION**

Unit 1, Alma House offers office space and forms part of the Alma House Complex. The unit comprises a first floor office with its own self-contained entrance. This is arranged over a number of rooms which have been fitted with carpet flooring, ceiling mounted fluorescent lights and power points. The premises has also been fitted with male and female WCs.

#### **ACCOMMODATION**

The premises provides approximately 1,772 sq ft of office accommodation together with onsite parking for up to eight vehicles.