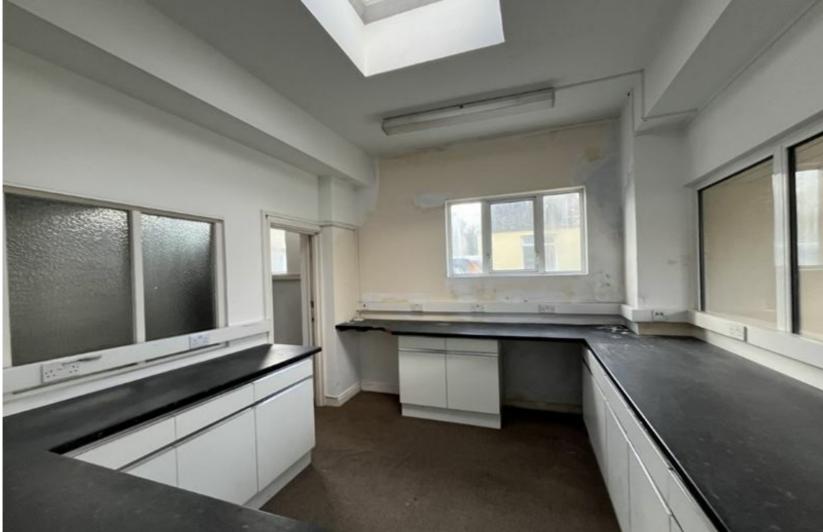

#### **DESCRIPTION**

Unit 1, Alma House offers office space and forms part of the Alma House Complex. The unit comprises a first floor office with its own self-contained entrance. This is arranged over a number of rooms which have been fitted with carpet flooring, ceiling mounted fluorescent lights and power points. The premises has also been fitted with male and female WCs.