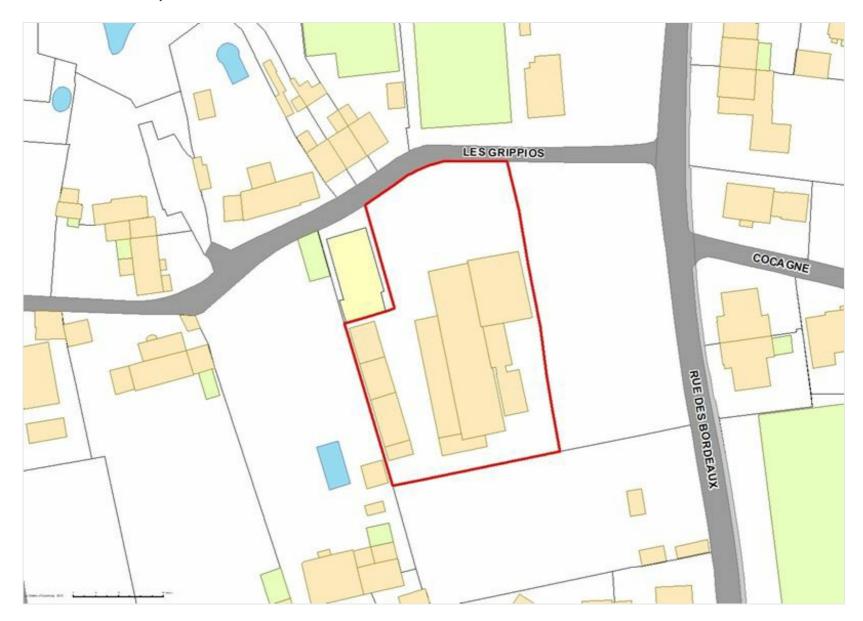

#### **LOCATION**

Unit 1, Alma House is situated on Les Grippios, Vale. It is located in the north of Guernsey, a short drive from the amenities of The Bridge and L'Islet.

Other occupiers in the vicinity include Sarnia Refrigeration, Rabeys, Channel Welders, Ronez and J.E.R. Group.