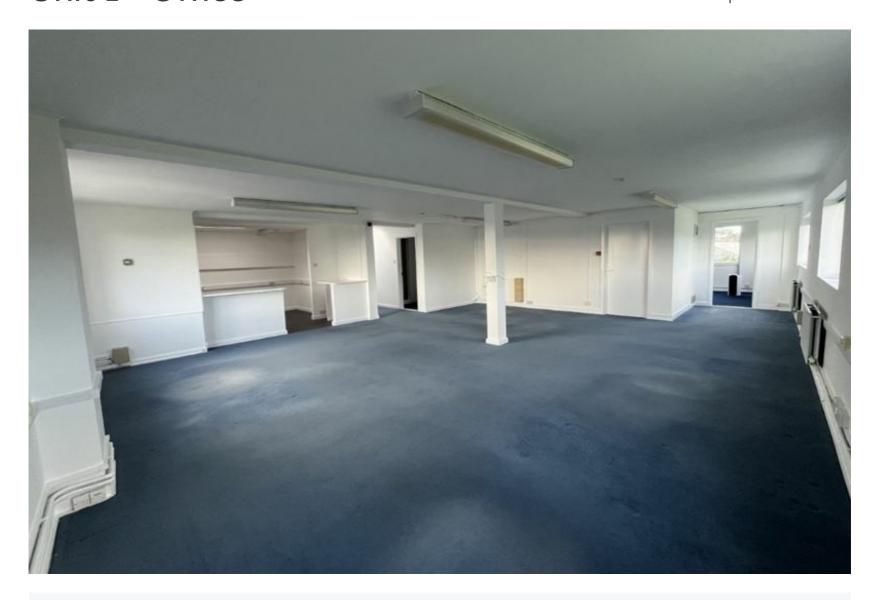

#### **DESCRIPTION**

Unit 1, Alma House offers office space and forms part of the Alma House Complex. The unit comprises a first floor office with its own self-contained entrance. This is arranged over a number of rooms which have been fitted with carpet flooring, ceiling mounted fluorescent lights and power points. The premises has also been fitted with male and female WCs.

#### **ACCOMMODATION**

The premises provides approximately 1,772 sq ft of office accommodation together with onsite parking for up to eight vehicles.