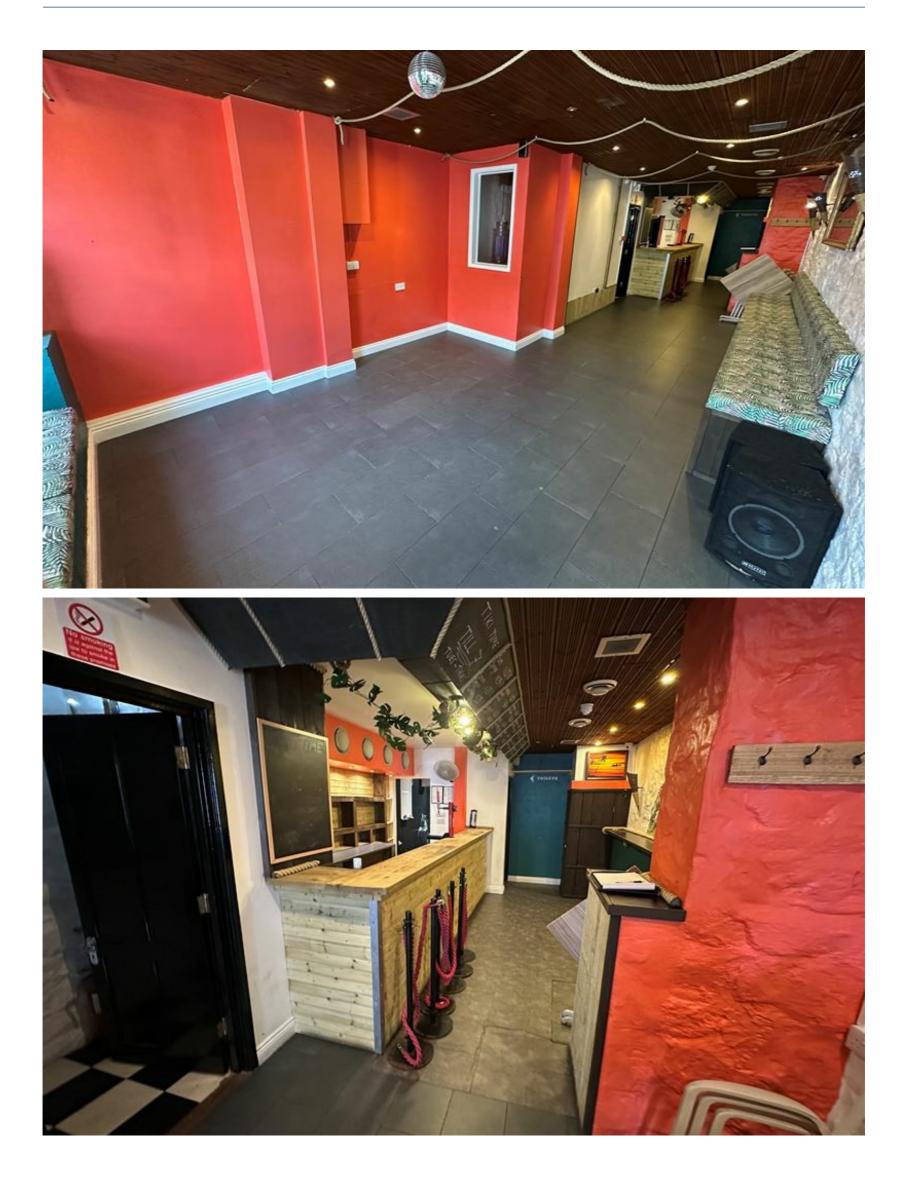

At ground level there is a serving area, kitchen, WC and storage areas. The kitchen is fitted with an extraction system and all appliances are electric.

On the first floor is a seating area which currently accommodates 12 covers and has a bar area, kitchenette and additional WC facilities.