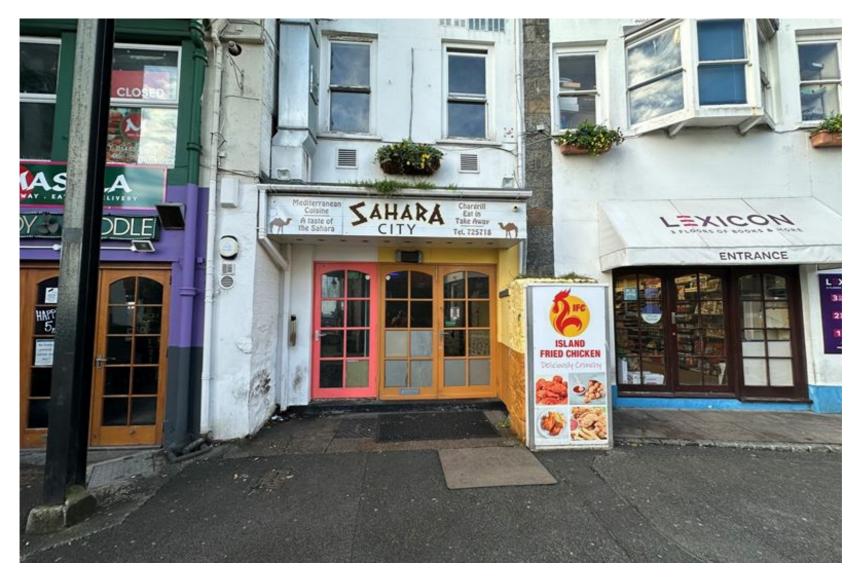

### LOCATION

Sahara Grill is centrally located in the St Peter Port's town centre.

It sits on the North Plantation, a popular location for restaurants and other food outlets and is within walking distance of the High Street and the other amenities the town has to offer.

Its location benefits from good footfall and is in close proximity to the public car parks.

#### THE OPPORTUNITY

Sahara Grill is a profitable takeaway/restaurant business which has become available to purchase as a going concern.

The premises from which the business operates is well located on the North Plantation and is arranged over two floors.