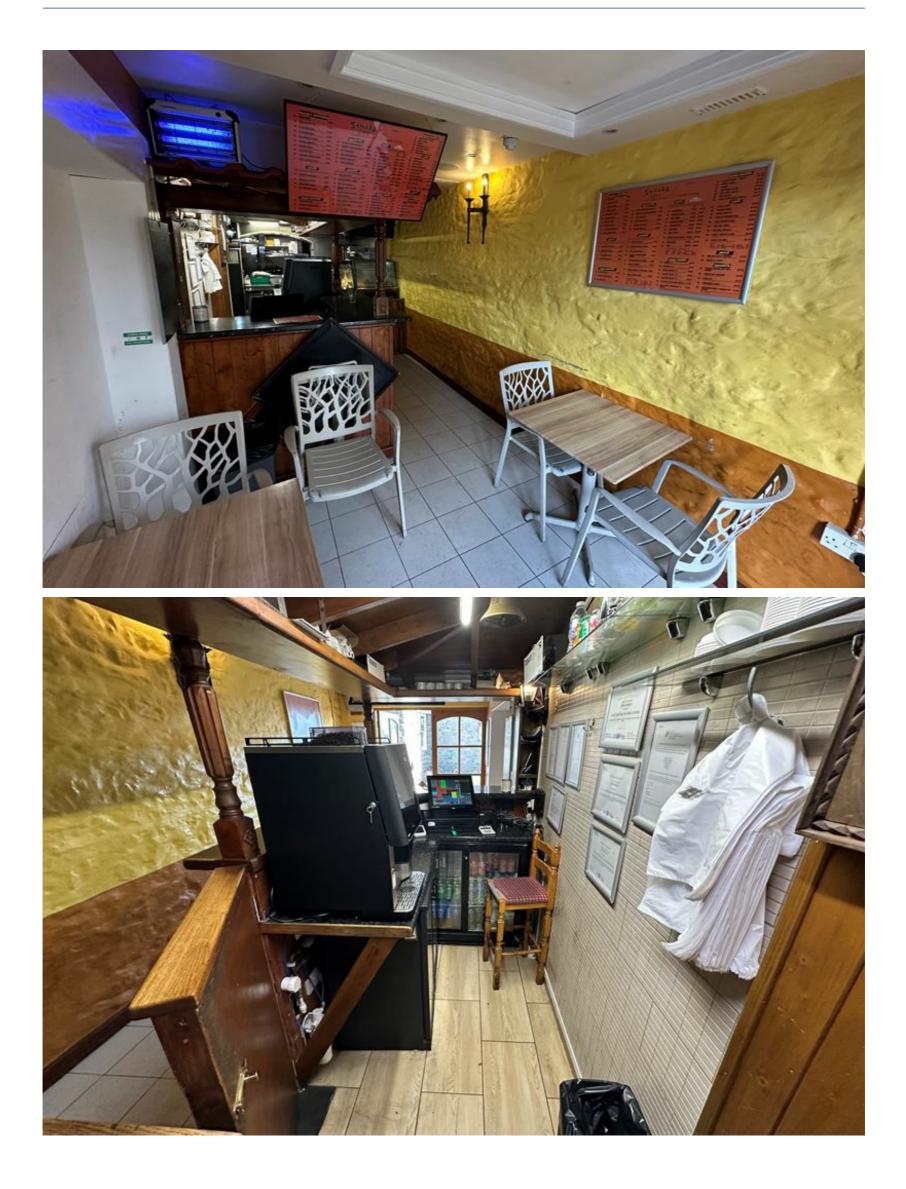

At ground level there is a serving area, kitchen, WC and storage areas. The kitchen is fitted with an extraction system and all appliances are electric.

On the first floor is a seating area which currently accommodates 12 covers and has a bar area, kitchenette and additional WC facilities.