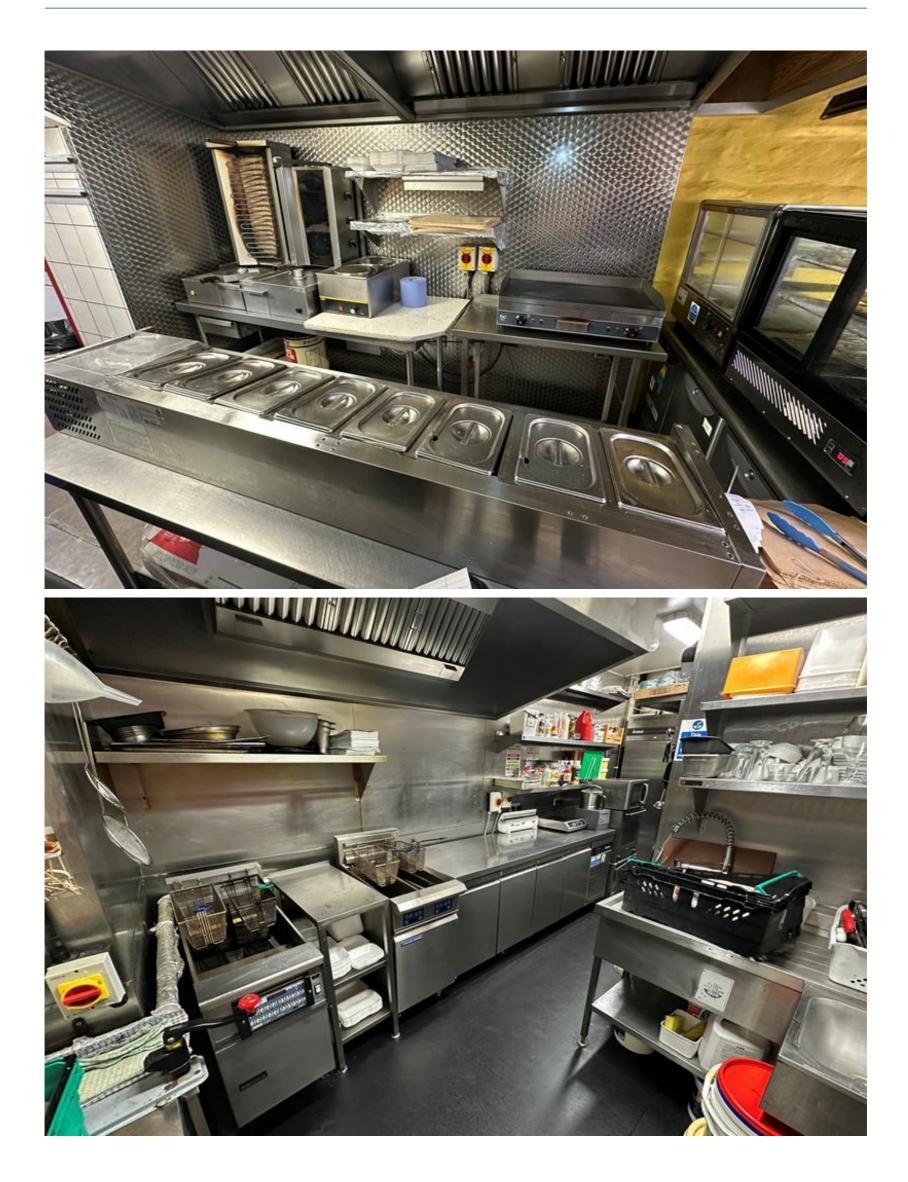

At ground level there is a serving area, kitchen, WC and storage areas. The kitchen is fitted with an extraction system and all appliances are electric.

On the first floor is a seating area which currently accommodates 12 covers and has a bar area, kitchenette and additional WC facilities.