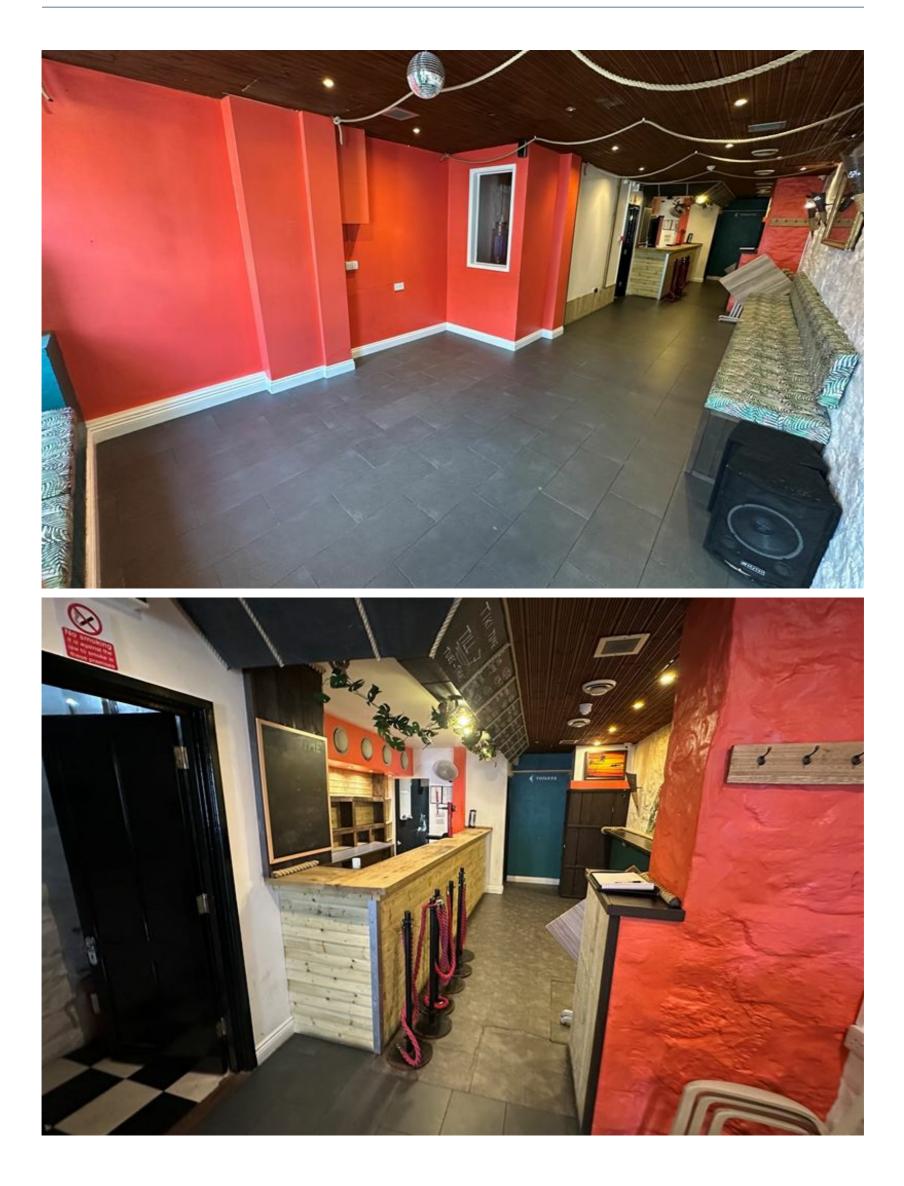

At ground level there is a serving area, kitchen, WC and storage areas. The kitchen is fitted with an extraction system and all appliances are electric.

On the first floor is a seating area which currently accommodates 12 covers and has a bar area, kitchenette and additional WC facilities.