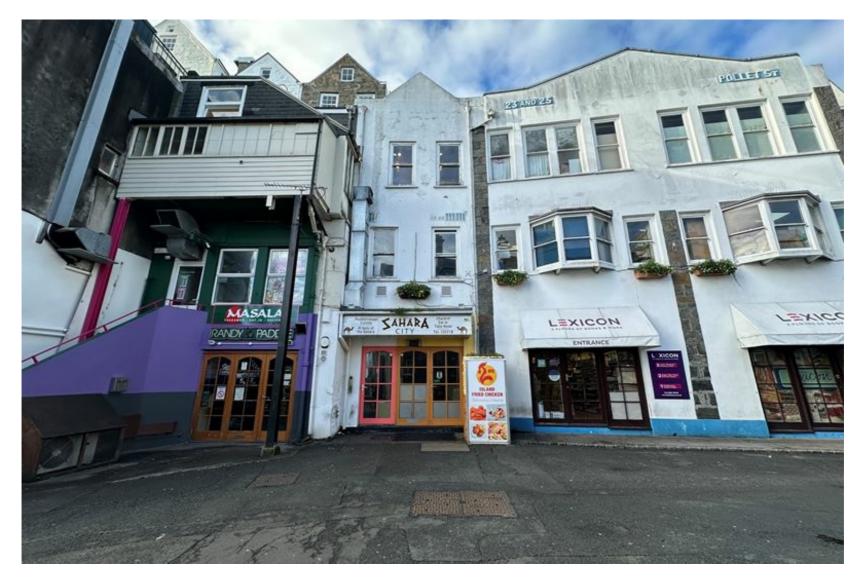

#### LOCATION

Sahara Grill is centrally located in the St Peter Port's town centre.

It sits on the North Plantation, a popular location for restaurants and other food outlets and is within walking distance of the High Street and the other amenities the town has to offer.

Its location benefits from good footfall and is in close proximity to the public car parks.