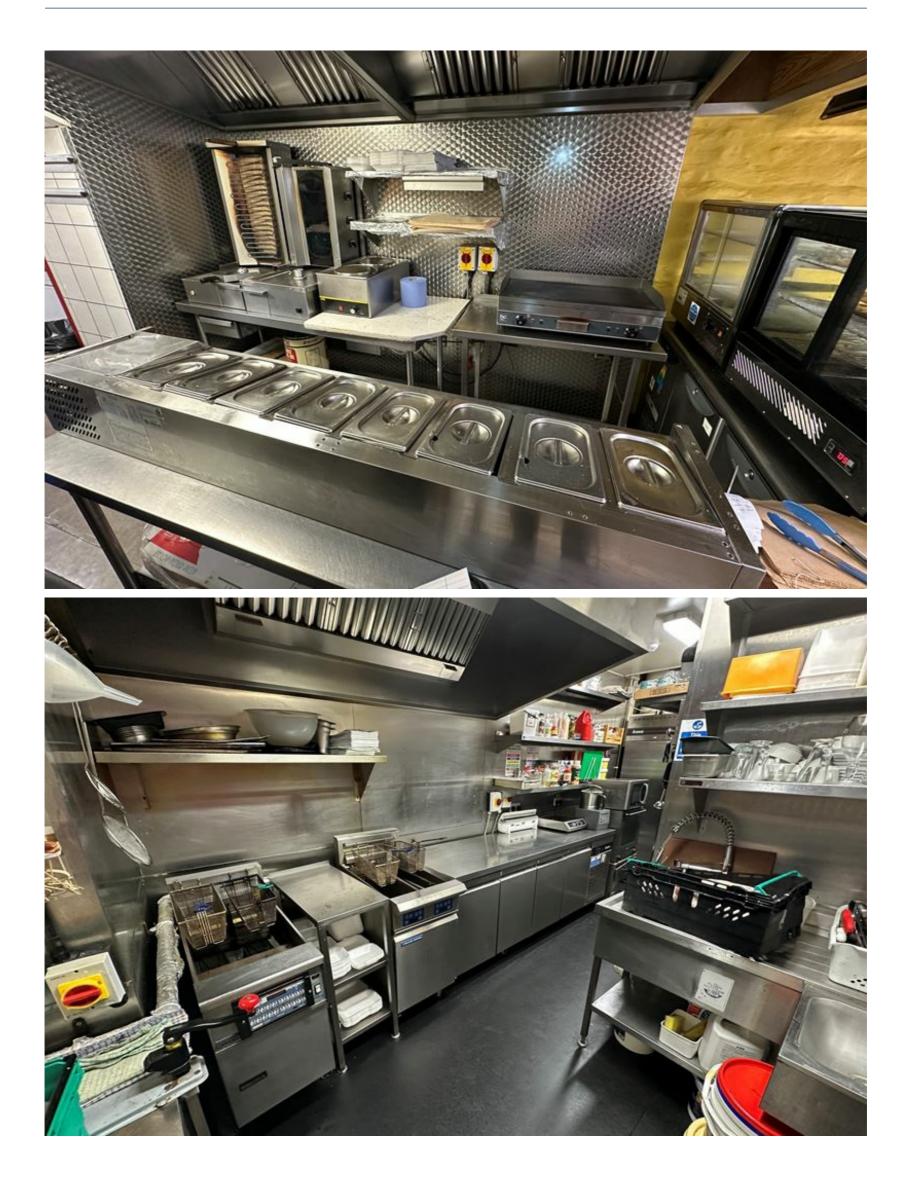

At ground level there is a serving area, kitchen, WC and storage areas. The kitchen is fitted with an extraction system and all appliances are electric.

On the first floor is a seating area which currently accommodates 12 covers and has a bar area, kitchenette and additional WC facilities.