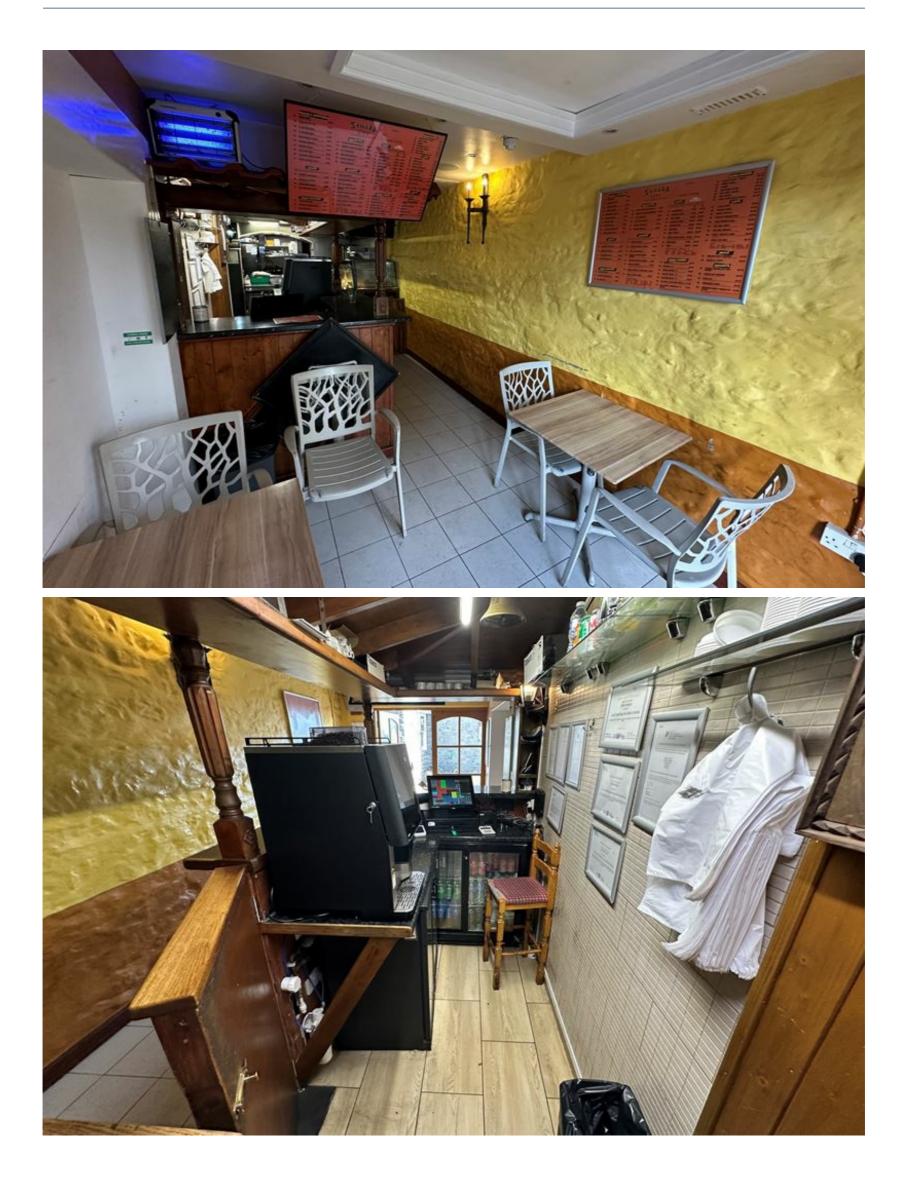

At ground level there is a serving area, kitchen, WC and storage areas. The kitchen is fitted with an extraction system and all appliances are electric.

On the first floor is a seating area which currently accommodates 12 covers and has a bar area, kitchenette and additional WC facilities.