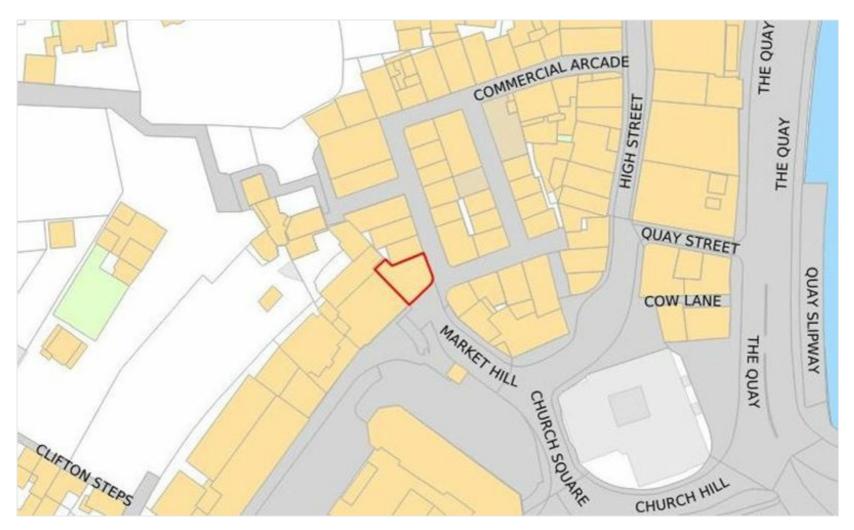

## LOCATION

7 Commercial Arcade is located in the centre of St Peter Port, sitting on the corner of Market Hill and Commercial Arcade. This is a pedestrianised thoroughfare linking Market Square to the High Street and Church Square. Given its central location, the property benefits from good levels of footfall.