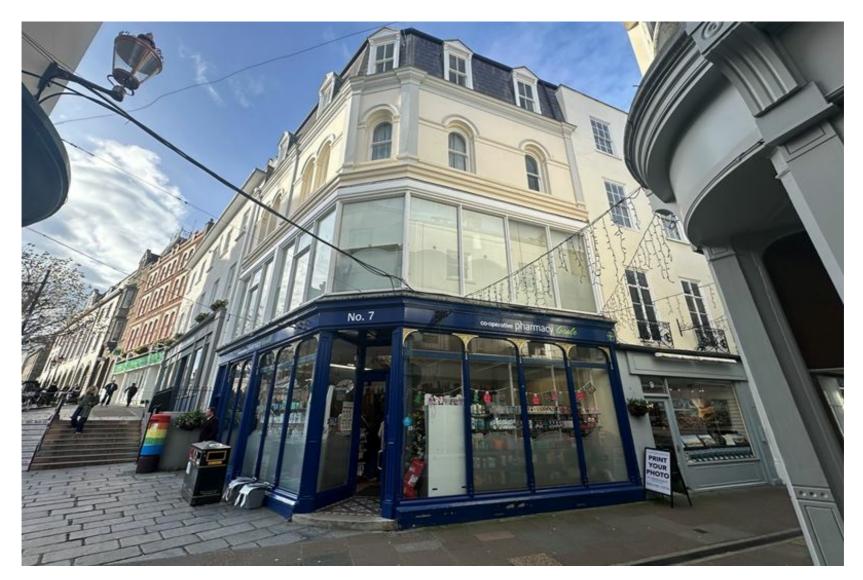

# 7 Commercial Arcade

St Peter Port

7 Commercial Arcade is a mixed-use property located in the centre of St Peter Port. It offers a retail unit together with two one bedroom apartments and is available to purchase.

Watts Property Consultants Ltd, One High Street, St Peter Port, Guernsey, GY1 2LZ T 01481 740071 E info@watts.property Registered in Guernsey, number 50723 www.watts.property

## LOCATION

7 Commercial Arcade is located in the centre of St Peter Port, sitting on the corner of Market Hill and Commercial Arcade. This is a pedestrianised thoroughfare linking Market Square to the High Street and Church Square. Given its central location, the property benefits from good levels of footfall.

#### DESCRIPTION

7 Commercial Arcade is an end of terrace property arranged over basement, ground and three upper floors.

At basement, ground and first floor levels, there is a retail unit which is currently utilised as a pharmacy. The premises benefits from a return frontage with large windows which allows an occupier to display goods and/or corporate branding. The premises has a dedicated kitchenette and WC facilities.