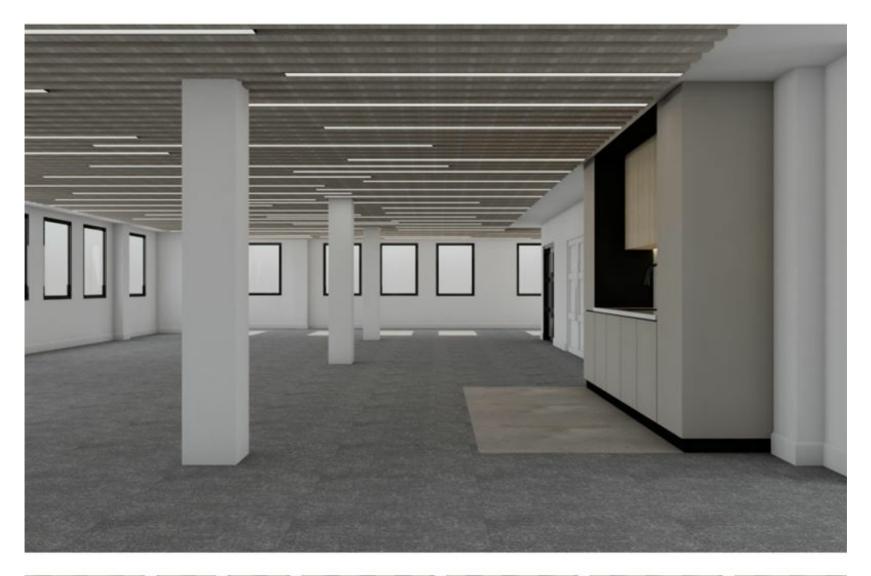

#### **DESCRIPTION**

The available premises are currently undergoing a full refurbishment and will offer modern and attractive work environments. The offices will be finished to a Cat A standard allowing flexibility for in-going tenants.

The property is arranged over five levels and the offices will be fitted with timber slatted ceilings, LED office lighting, carpet tiled flooring, air conditioning units and perimeter trunking. The larger units also have the benefit of kitchenette.