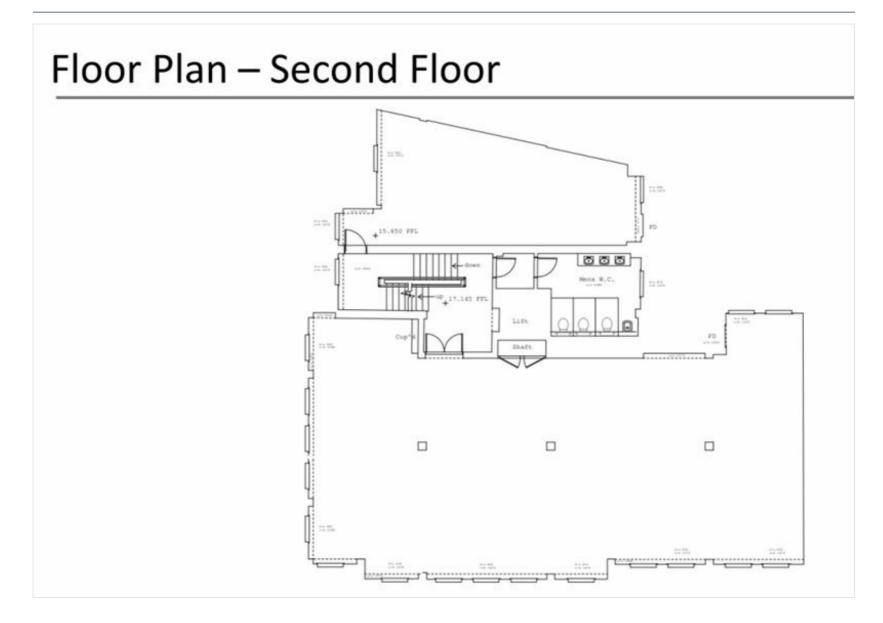

#### **ACCOMMODATION**

The premises provides 5,322 sq ft of office accommodation arranged over four office units. This comprises the following:

| Description       | Area (sq ft) |             |
|-------------------|--------------|-------------|
| Mezzanine Floor 1 | 492          |             |
| 1st Floor         | 1,935        |             |
| Mezzanine Floor 2 | 526          |             |
| 2nd Floor         | 1,944        | UNDER OFFER |
| Mezzanine Floor 3 | 425          |             |
| Total             | 5,322        |             |