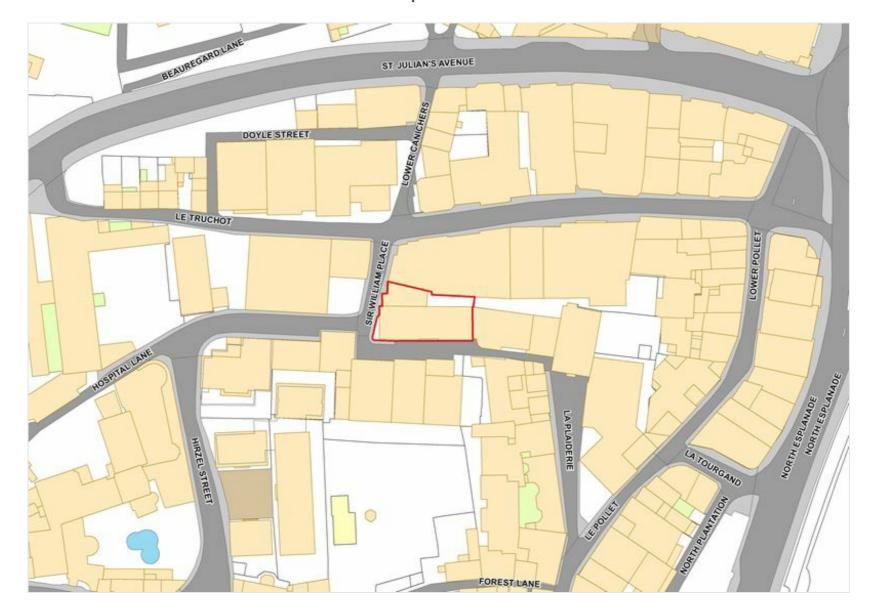

#### **LOCATION**

Dixcart House is situated in Sir William Place, a central location in the heart of St Peter Port's financial district and the main retail area. It is in close proximity to the North Beach Public Car Park and Guernsey's Royal Court.

Other occupiers in the vicinity include Babbe, Rothschild, Utmost Worldwide, Lloyds TSB, FNB as well as other national and local occupiers.