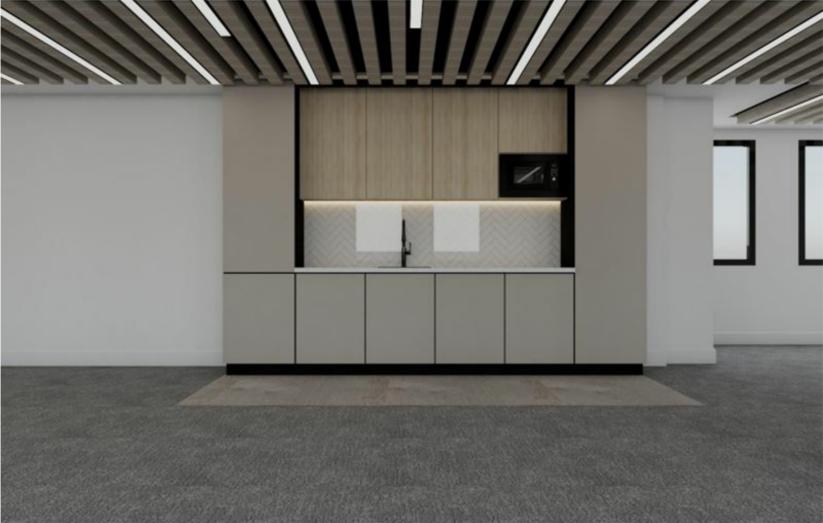

The property is arranged over five levels and the offices will be fitted with timber slatted ceilings, LED office lighting, carpet tiled flooring, air conditioning units and perimeter trunking. The larger units also have the benefit of kitchenette.