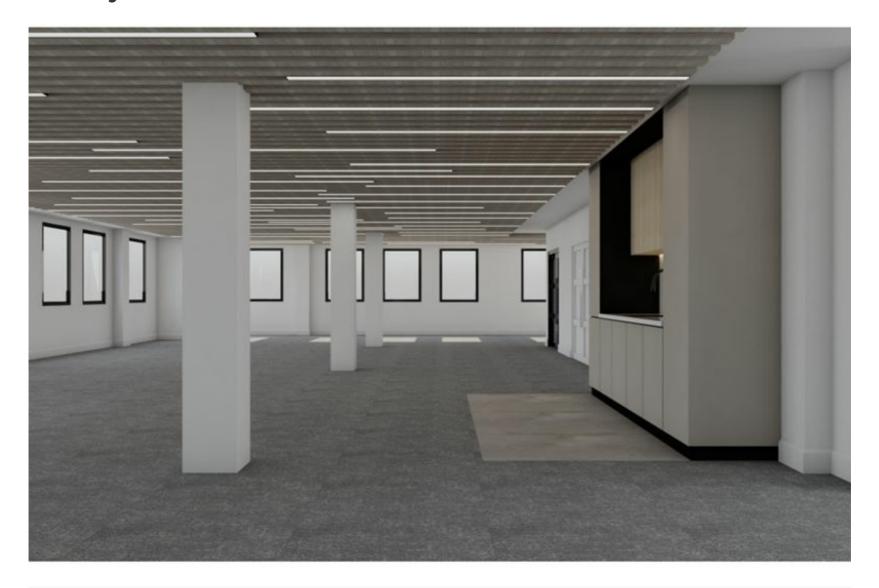

#### **DESCRIPTION**

The available premises are currently undergoing a full refurbishment and will offer modern and attractive work environments. The offices will be finished to a Cat A standard allowing flexibility for in-going tenants.

The property is arranged over five levels and the offices will be fitted with timber slatted ceilings, LED office lighting, carpet tiled flooring, air conditioning units and perimeter trunking. The larger units also have the benefit of kitchenette.

The common areas will offer modern and welcoming stairwells and lobbies together with shared WC and shower facilities.

The building and offices are accessed using a newly installed access control system, tailored to each tenant's requirements.