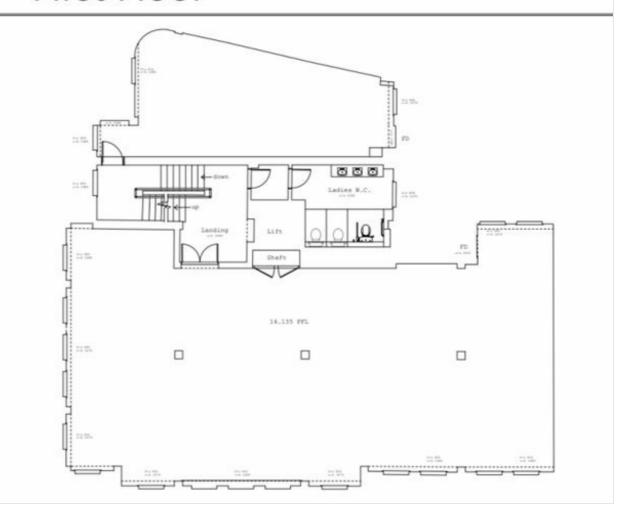

----------|-------------|
| Mezzanine Floor 1 | 492          |             |
| 1st Floor         | 1,935        |             |
| Mezzanine Floor 2 | 526          |             |
| 2nd Floor         | 1,944        | UNDER OFFER |
| Mezzanine Floor 3 | 425          |             |
| Total             | 5,322        |             |

In addition to the office accommodation, there are also two storage rooms in the basement of the building which provide an additional 414 sq ft. A breakdown of this is as follows:

| Description        | Area (sq ft) |
|--------------------|--------------|
| Basement Storage 1 | 205          |
| Basement Storage 2 | 209          |
| Total              | 414          |

The premises is available to rent either as a whole or in part.



# Floor Plan – First Floor









#### **TENURE**

Leasehold.

The premises is available to rent by way of a new lease direct with the landlord.

#### **RENT**

The rent for the premises is available upon request.

In addition to the rent, the tenant shall also pay the service charge, tax on real property, parish rates, building insurance and utilities associated with the premises.

#### **AVAILABILITY**

The premises are available to rent upon the existing tenant vacating.







### **LEGALS**

Each party is responsible for its own legal costs. All terms are subject to contract.















T01481740071







www.watts.property



### **Our Services**

Watts Property Consultants are able to offer the full range of commercial property services to meet clients' requirements.



## **Building Consultancy**

Our