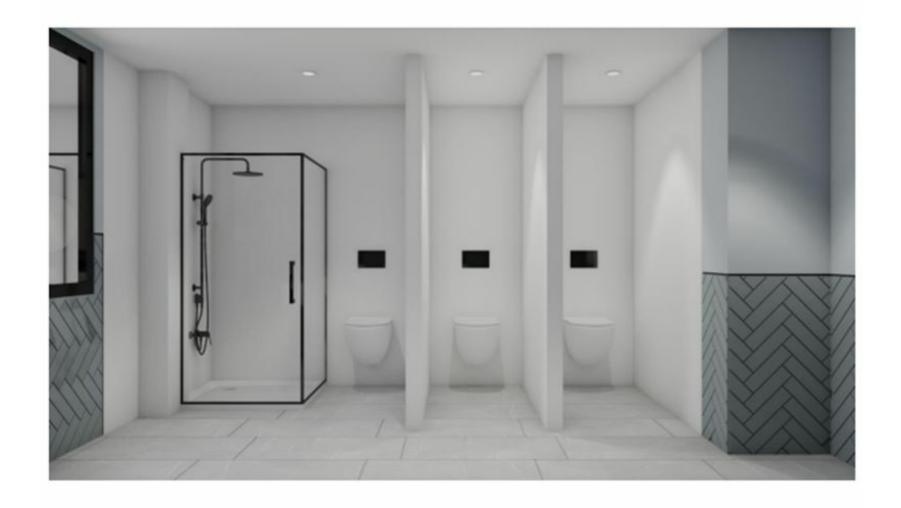

The common areas will offer modern and welcoming stairwells and lobbies together with shared WC and shower facilities.

The building and offices are accessed using a newly installed access control system, tailored to each tenant's requirements.