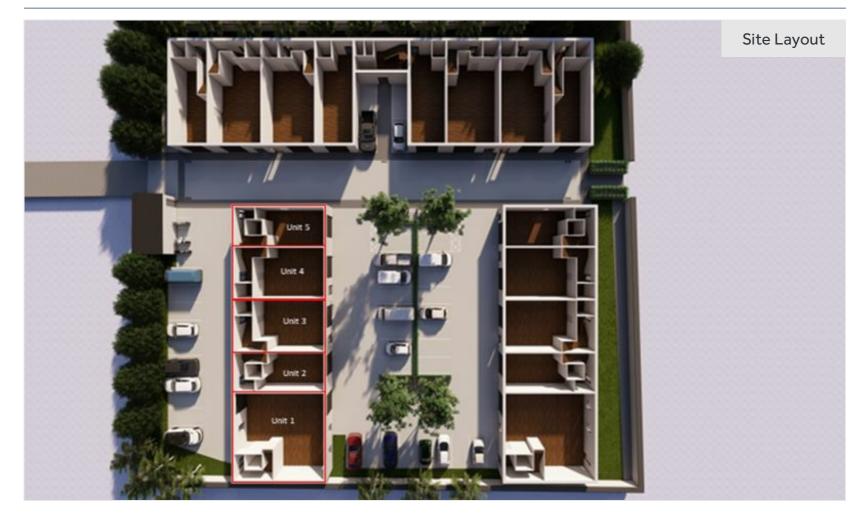

#### ACCOMMODATION

The first five units will comprise the following Gross Internal Areas:

|              | Ground floor | First Floor | Total   | Parking |
|--------------|--------------|-------------|---------|---------|
|              | (Sq Ft)      | (Sq Ft)     | (Sq Ft) |         |
| Unit 1       | 1,596        | 1,596       | 3,192   | 2       |
| Unit 2       | 657          | 657         | 1,314   | 2       |
| Unit 3       | 919          | 919         | 1,838   | 2       |
| Unit 4 - LET | 919          | 919         | 1,838   | 2       |
| Unit 5 - LET | 708          | 708         | 1,416   | 2       |

#### **AVAILABILITY**

The first five units will be available during Q1 2025.