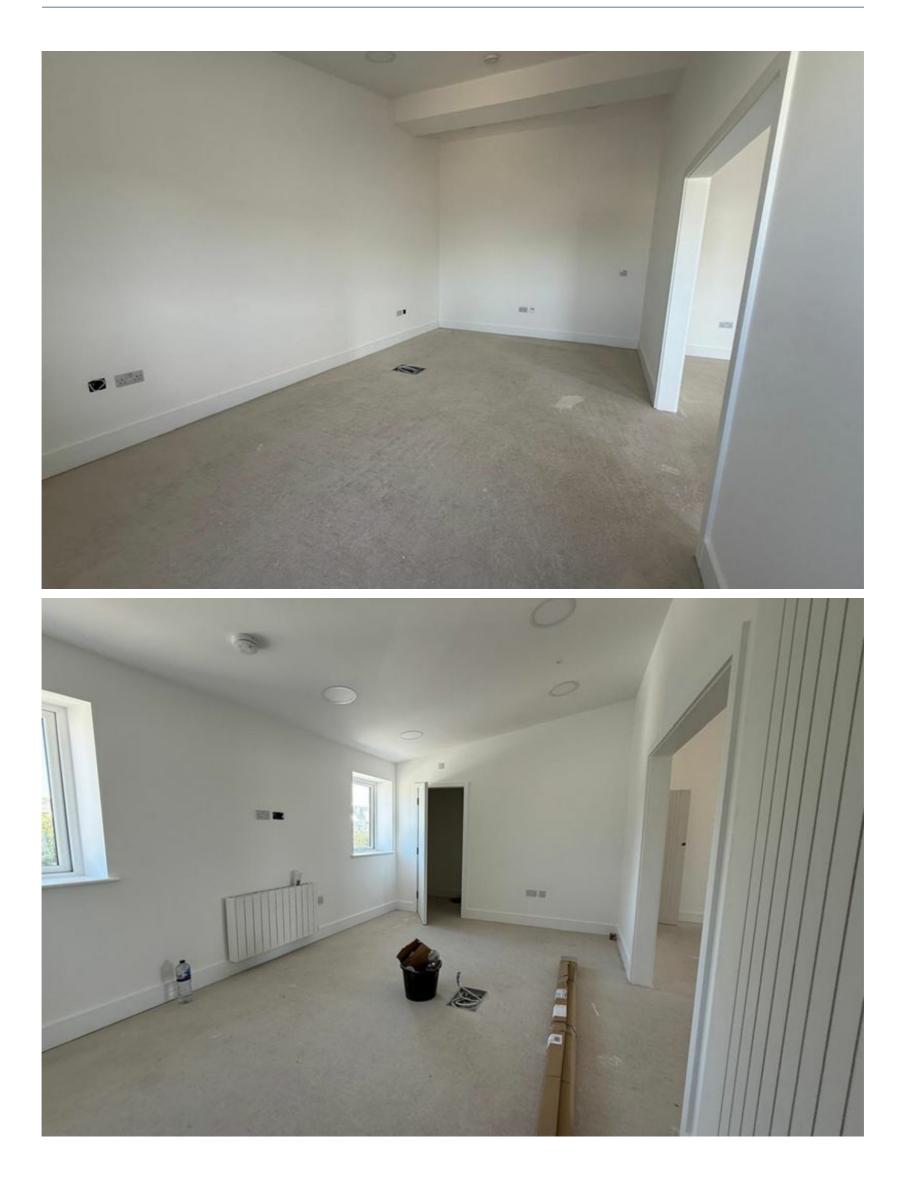

#### DESCRIPTION

Once complete, Rock Business Centre will comprise a new high grade light industrial business park, in a highly accessible location in the north of the Island. It will be constructed in three phases to provide a total of 18 units, including workshop/storage space on the ground floor with ancillary offices/storage on the first floor. Externally each unit will benefit from electrically operated roller shutter doors with painted rendered walls at ground floor level with larch cladding to the first and solar panels on the roof, this will significantly reduce operating costs for users. Each unit also benefits from UPVC windows, doors, fascias and rainwater goods.

Each unit is fitted with w/c facilities, kitchenette together with 3 phase electric, water and telephone connections. The business centre includes brick paved parking with two allocated spaces for each unit and communal garden areas.

#### **HIGH SPECIFICATION**

The units will be completed to a very high specification to include the following:

- Cavity block construction, insulated to domestic standards, reducing heating costs
- Warm deck roofs
- Concrete first floors
- Concrete stairs
- Fully plastered internal walls and ceilings
- Phase 3 Electrics
- Fully tiled disabled WC on Ground floor
- Fully tiled first floor shower
- Fully tiled first floor wc
- LED lighting
- Fibre installation
- Vaulted ceiling
- Heating circuit for tenant to install own choice of heaters
- 8 KW solar installation
- Supplied fully decorated, ready to receive tenant's flooring
- Electrically operated roller shutter loading bay door