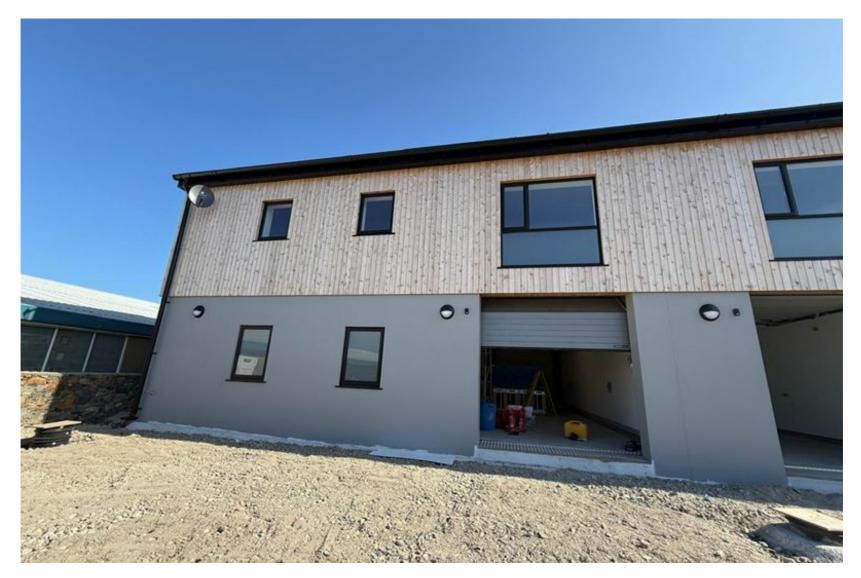

#### DESCRIPTION

Once complete, Rock Business Centre will comprise a new high grade light industrial business park, in a highly accessible location in the north of the Island. It will be constructed in three phases to provide a total of 18 units, including workshop/storage space on the ground floor with ancillary offices/storage on the first floor. Externally each unit will benefit from electrically operated roller shutter doors with painted rendered walls at ground floor level with larch cladding to the first and solar panels on the roof, this will significantly reduce operating costs for users. Each unit also benefits from UPVC windows, doors, fascias and rainwater goods.

Each unit is fitted with w/c facilities, kitchenette together with 3 phase electric, water and telephone connections. The business centre includes brick paved parking with two allocated spaces for each unit and communal garden areas.

#### **HIGH SPECIFICATION**

The units will be completed to a very high specification to include the following:

- Cavity block construction, insulated to domestic standards, reducing heating costs
- Warm deck roofs
- Concrete first floors
- Concrete stairs
- Fully plastered internal walls and ceilings
- Phase 3 Electrics
- Fully tiled disabled WC on Ground floor
- Fully tiled first floor shower
- Fully tiled first floor wc
- LED lighting
- Fibre installation
- Vaulted ceiling
- Heating circuit for tenant to install own choice of heaters
- 8 KW solar installation
- Supplied fully decorated, ready to receive tenant's flooring
- Electrically operated roller shutter loading bay door