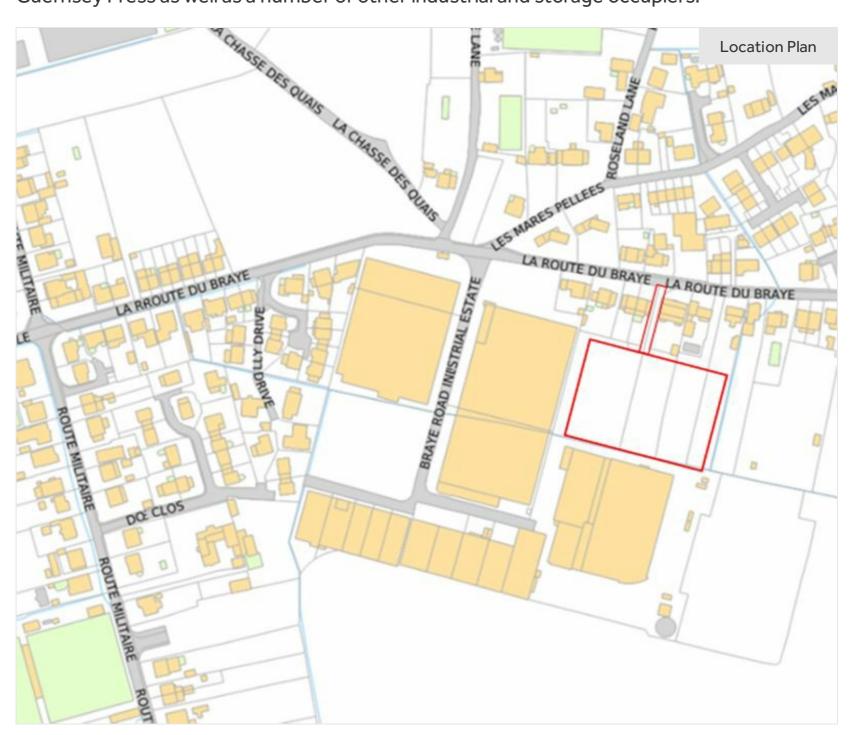

#### LOCATION

The Subject Premises is situated along Braye Road next to Braye Road Industrial Estate, which is designated as a Key Industrial Area. The estate lies on the western outskirts of St Sampsons along Braye Road and is therefore well located with good access to St Peter Port, St Sampson and Vale. It also benefits from being on one of the main container routes which allows articulated vehicles up to 16.55 metres to travel there from the White Rock, St Peter Port, between the hours of 9.00pm and 6.45am.

Other occupiers in the vicinity include Alliance Cash and Carry, VWT, Sigma, Moonpig, BTS, Guernsey Press as well as a number of other industrial and storage occupiers.