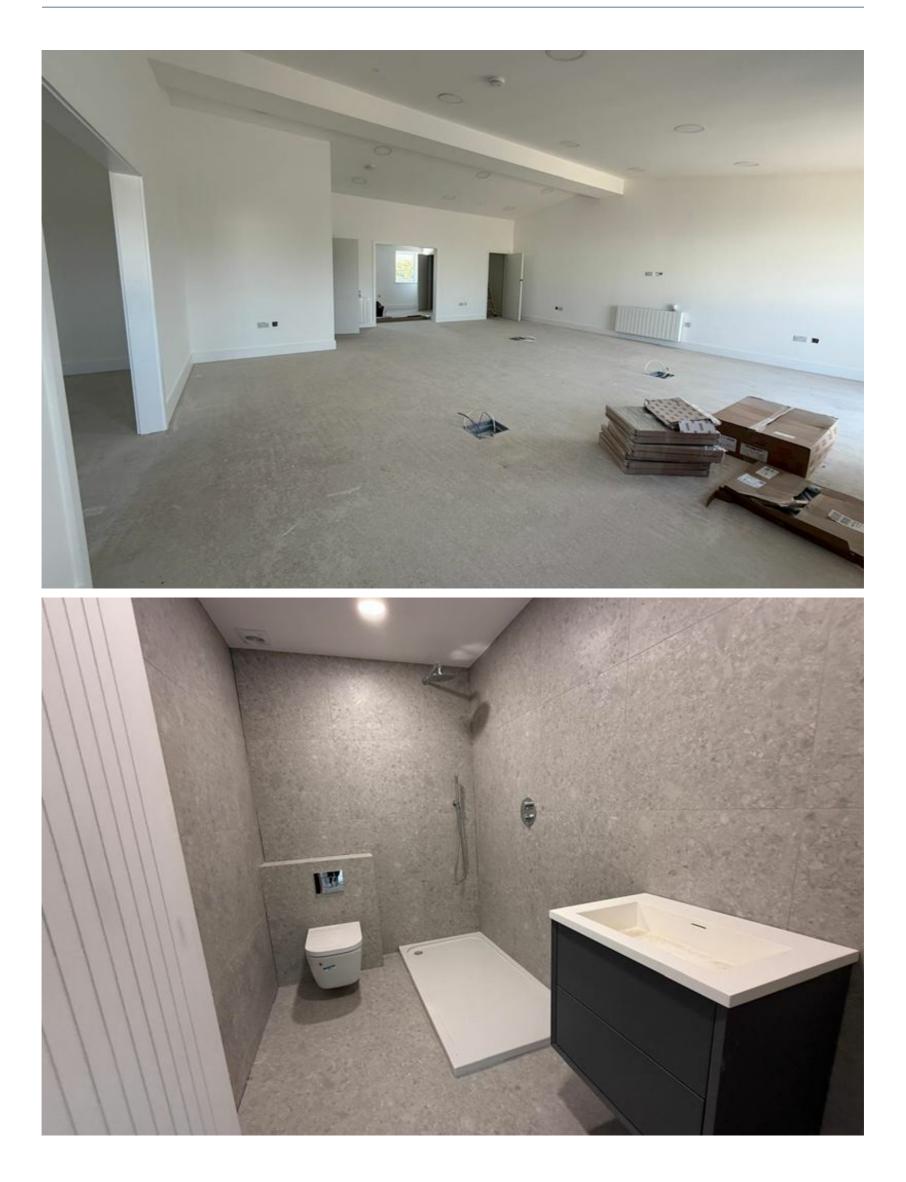

#### **HIGH SPECIFICATION**

The units will be completed to a very high specification to include the following:

- Cavity block construction, insulated to domestic standards, reducing heating costs
- Warm deck roofs
- Concrete first floors
- Concrete stairs
- Fully plastered internal walls and ceilings
- Phase 3 Electrics
- Fully tiled disabled WC on Ground floor
- Fully tiled first floor shower
- Fully tiled first floor wc
- LED lighting
- Fibre installation
- Vaulted ceiling
- Heating circuit for tenant to install own choice of heaters
- 8 KW solar installation
- Supplied fully decorated, ready to receive tenant's flooring
- Electrically operated roller shutter loading bay door