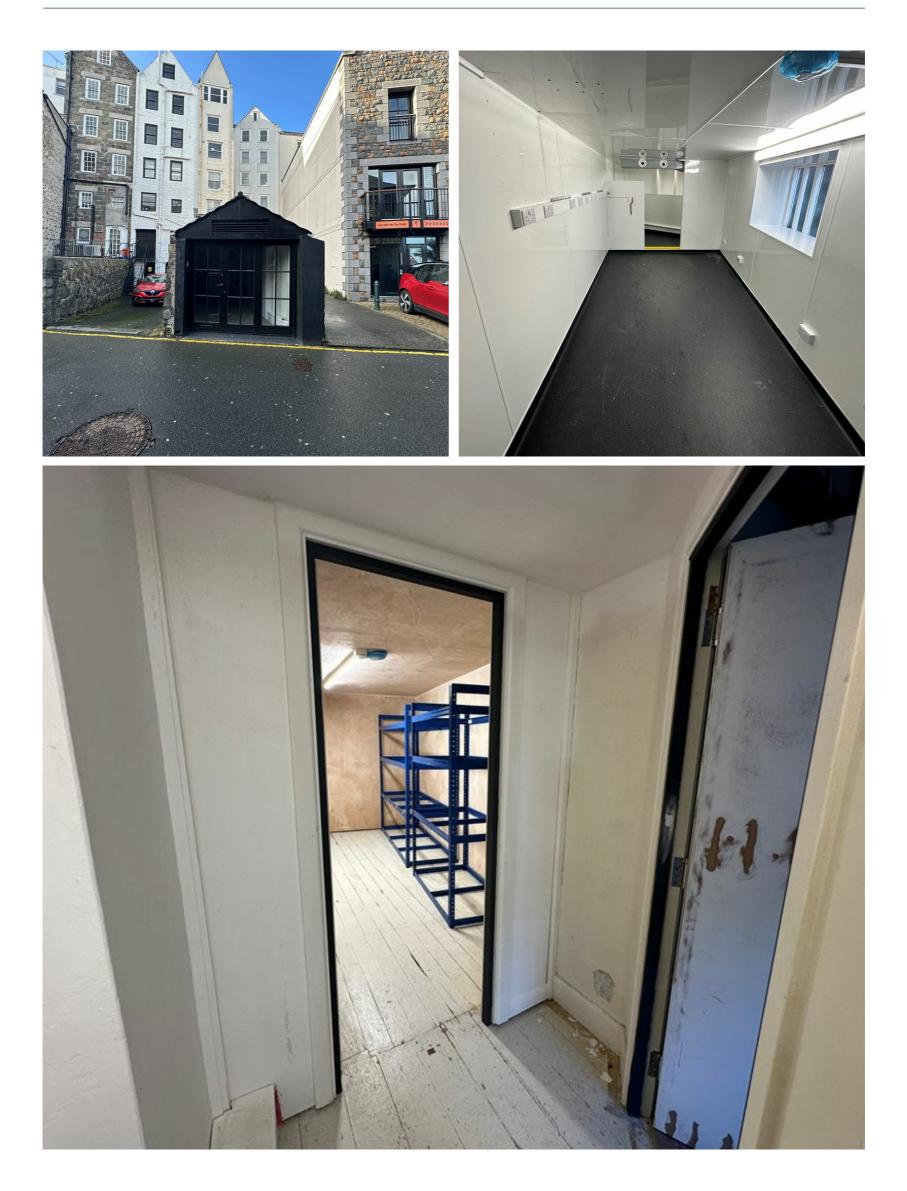

#### DESCRIPTION

The property is a self contained unit with an entrance directly off the North Plantation.

It is being offered in a newly decorated shell like condition and is arranged over ground and first floor levels. Toilet and kitchen facilities are provided on the ground floor together with a small office and the main retail area.

The first floor comprises two rooms, currently being utilised for storage purposes.

#### ACCOMMODATION

The property provides approximately 580 sq ft of retail accommodation.