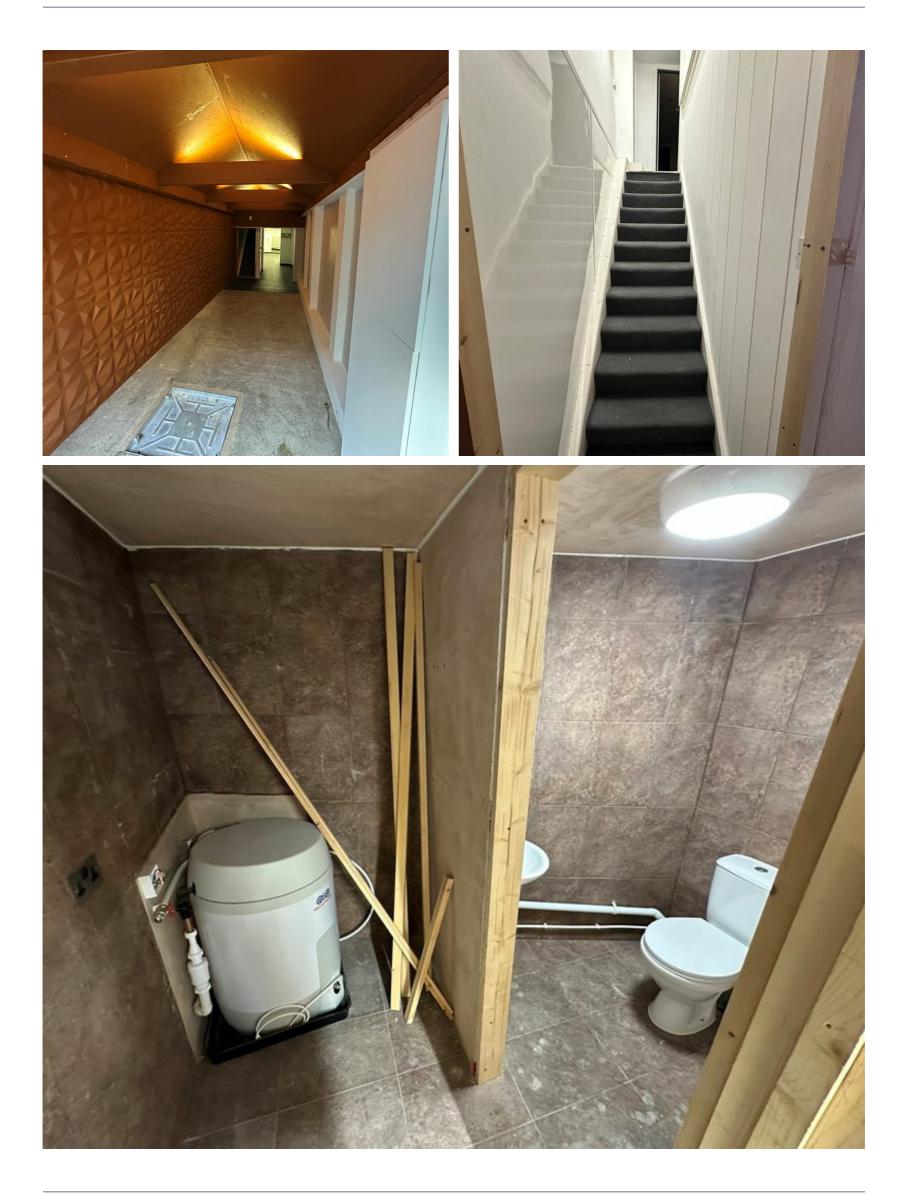

#### DESCRIPTION

The property is a self contained unit with an entrance directly off the North Plantation.

It is being offered in a newly decorated shell like condition and is arranged over ground and first floor levels. Toilet and kitchen facilities are provided on the ground floor together with a small office and the main retail area.

The first floor comprises two rooms, currently being utilised for storage purposes.