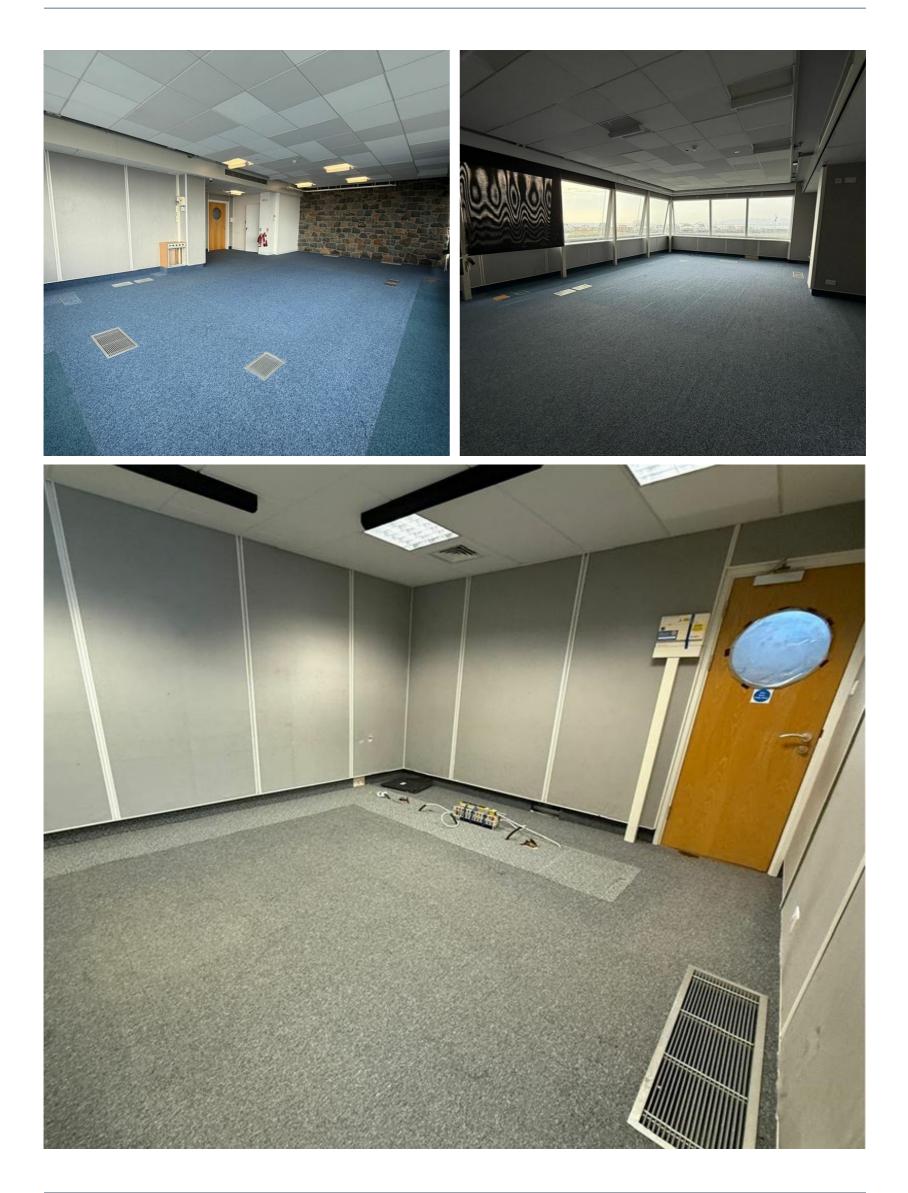

#### DESCRIPTION

The available suite is situated on the ground floor of Television House and comprises 1,175 sq ft of office accommodation which is arranged to provide open plan offices, meeting room and separate board room. It is light and airy and is fitted with modern suspended ceilings, carpet tiled flooring, recessed fluorescent lighting, perimeter trunking and heating.

In addition, there are shared WC and kitchenette facilities located on the ground floor of the property.

The premises enjoys large windows to the front of the building with views overlooking the Little Russell, Herm and Sark. The premises are due to be redecorated and recarpeted with new LED lighting.