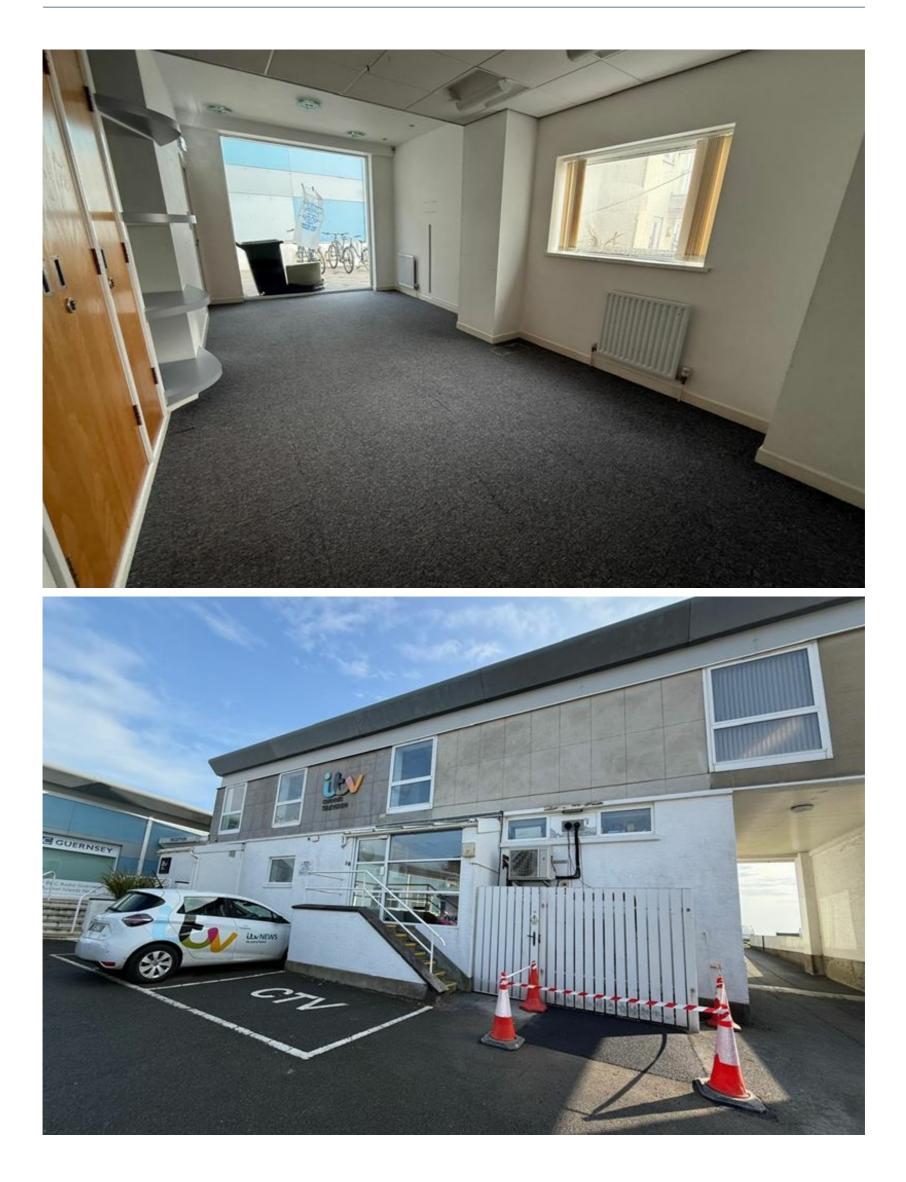

In addition, there are shared WC and kitchenette facilities located on the ground floor of the property.

The premises enjoys large windows to the front of the building with views overlooking the Little Russell, Herm and Sark. The premises are due to be redecorated and recarpeted with new LED lighting.

#### **CAR PARKING**

The premises has three on site parking spaces. There is also additional parking located opposite offering long term spaces.