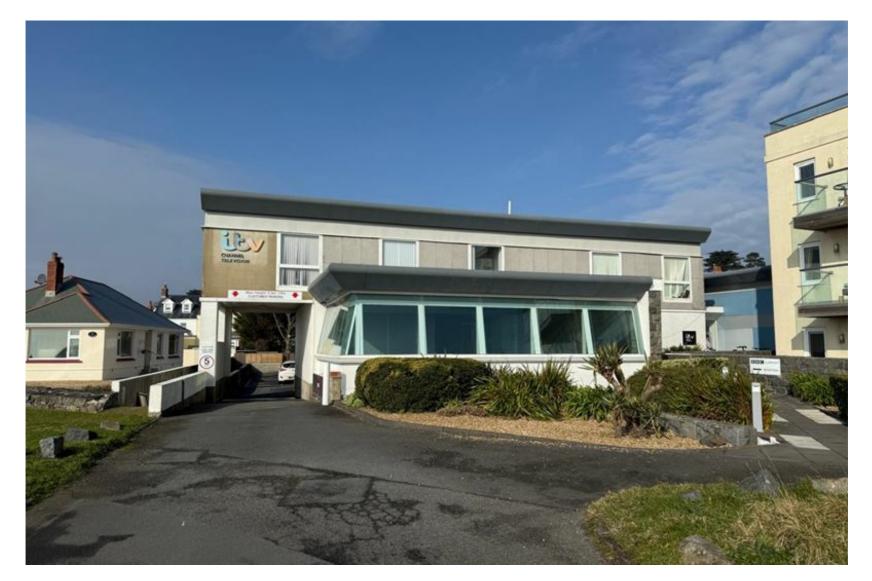

# **Television House**

Bulwer Avenue, St Sampson

#### LOCATION

Television House is situated at the southern end of Bulwer Avenue, St Sampson. It is conveniently located along the main coast road which connects The Bridge with St Peter Port's town centre. It therefore has excellent road links and is a short drive from the amenities offered in both parishes. Other occupiers in the complex include ITV, JT and BBC Radio Guernsey.

#### DESCRIPTION

The available suite is situated on the ground floor of Television House and comprises 1,175 sq ft of office accommodation which is arranged to provide open plan offices, meeting room and separate board room. It is light and airy and is fitted with modern suspended ceilings, carpet tiled flooring, recessed fluorescent lighting, perimeter trunking and heating.