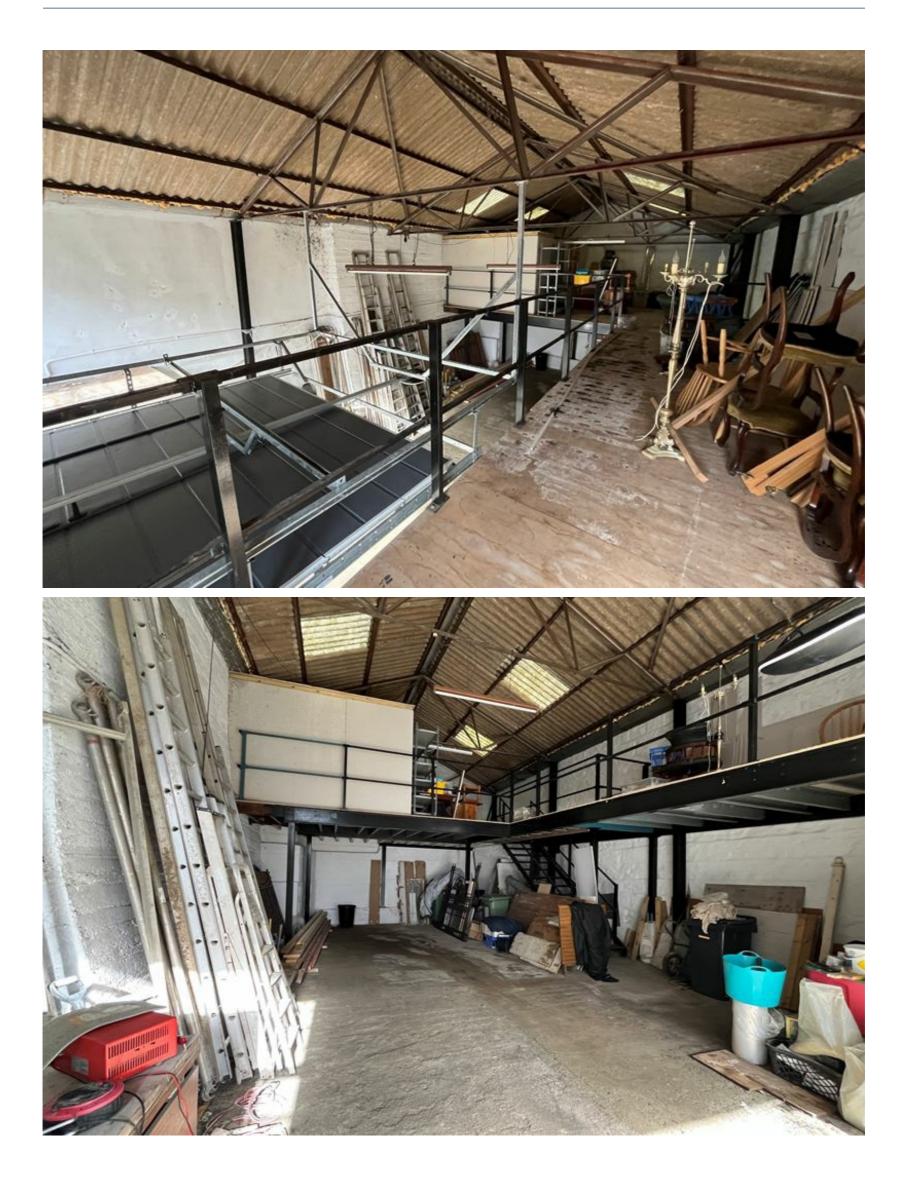

The industrial unit has a solid concrete floor, mezzanine, translucent roof panels and an electronically operated roller shutter door (2.8m wide by 2.5m high).

Although currently used for storage / industrial purposes, as it sits within the main centre inner boundary, development is generally supported. It therefore has potential for residential development and other uses would also be considered (subject to the necessary consents being obtained).

#### ACCOMMODATION

The property provides approximately 1,593 sq ft of accommodation. This comprises the following:

| Total        | 1,593 sq ft |
|--------------|-------------|
| Mezzanine    | 571 sq ft   |
| Ground floor | 1,022 sq ft |