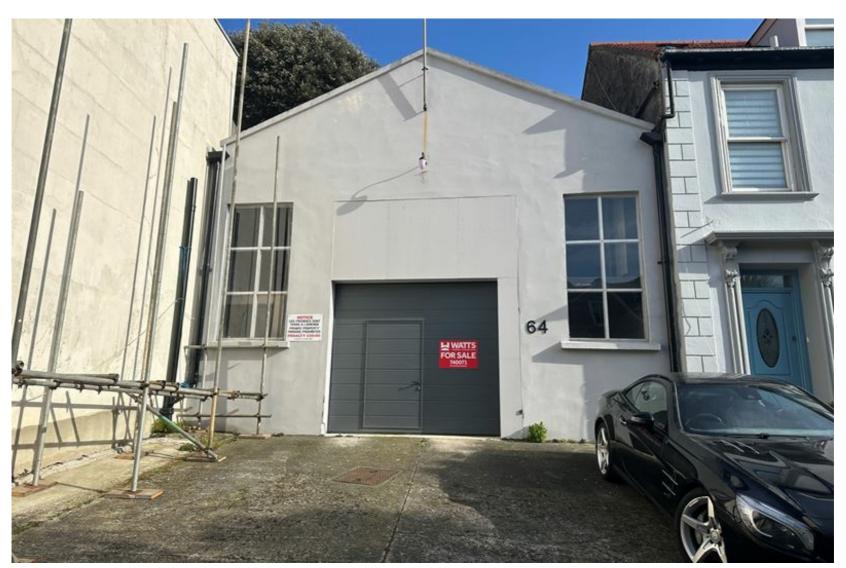

# **64 Victoria Road**

St Peter Port, Guernsey

## Storage / Redevelopment

£385,000

Total Space 1,593 Sq Ft

Ground 1,022 Sq Ft Mezzanine 571 Sq Ft

Use Storage / Industrial 6 Onsite Spaces

Car Parking

Opportunity For **Resi Development** 

64 Victoria Road offers a rare opportunity to acquire a centrally located storage/industrial unit in the centre of St Peter Port. It has onsite car parking and also has development potential.

#### LOCATION

64 Victoria Road is centrally located in the parish of St Peter Port. It sits on the northern side of Victoria Road, a one way public roadway connecting Lower Vauvert to La Grange. It is therefore in close proximity to Trinity Square, the High Street and the Central Business District.

#### DESCRIPTION

64 Victoria Road offers a rare opportunity to acquire a self-contained industrial unit with car parking, in the centre of St Peter Port.

The property is accessed directly off street level onto a forecourt area which provides car parking for approximately six cars. If additional parking is required, there is public on street parking available on Victoria Road.