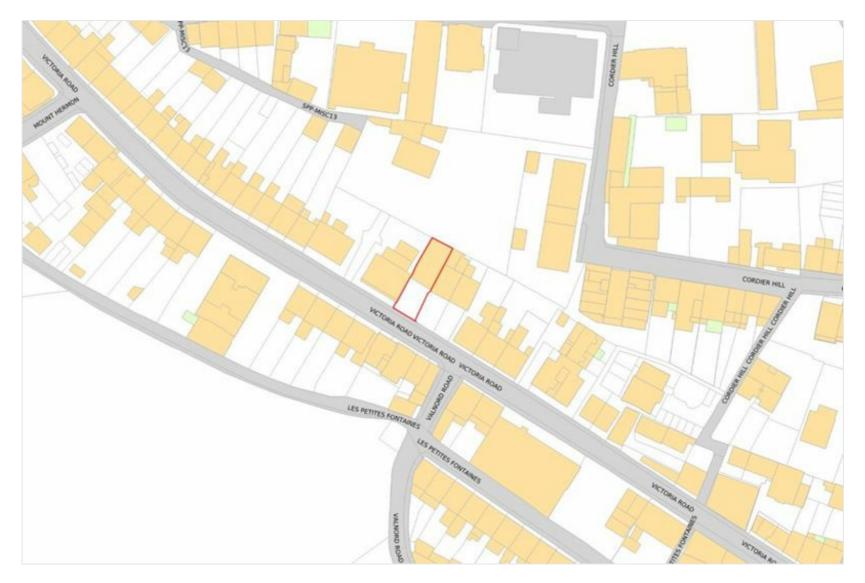

#### LOCATION

64 Victoria Road is centrally located in the parish of St Peter Port. It sits on the northern side of Victoria Road, a one way public roadway connecting Lower Vauvert to La Grange. It is therefore in close proximity to Trinity Square, the High Street and the Central Business District.