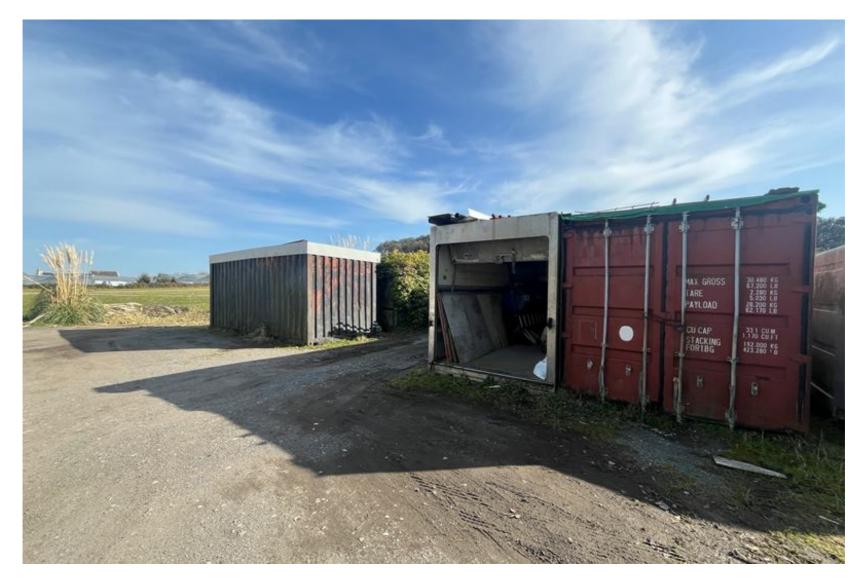

La Marette Road land comprises two land parcels sitting adjacent to one another. One is an agricultural field and the other has an industrial use. It offers a rare opportunity to acquire an industrial yard area.

Land Parcel 1 measures approximately 93m long and 11m wide. It has an industrial use granted by way of a certificate of lawful use. This permits the land to be used for the "operation of a skip hire business, storage and distribution of scaffolding, building materials, vehicles and equipment, for the depositing and sorting waster, recyclable materials, and construction related demolition and other material."