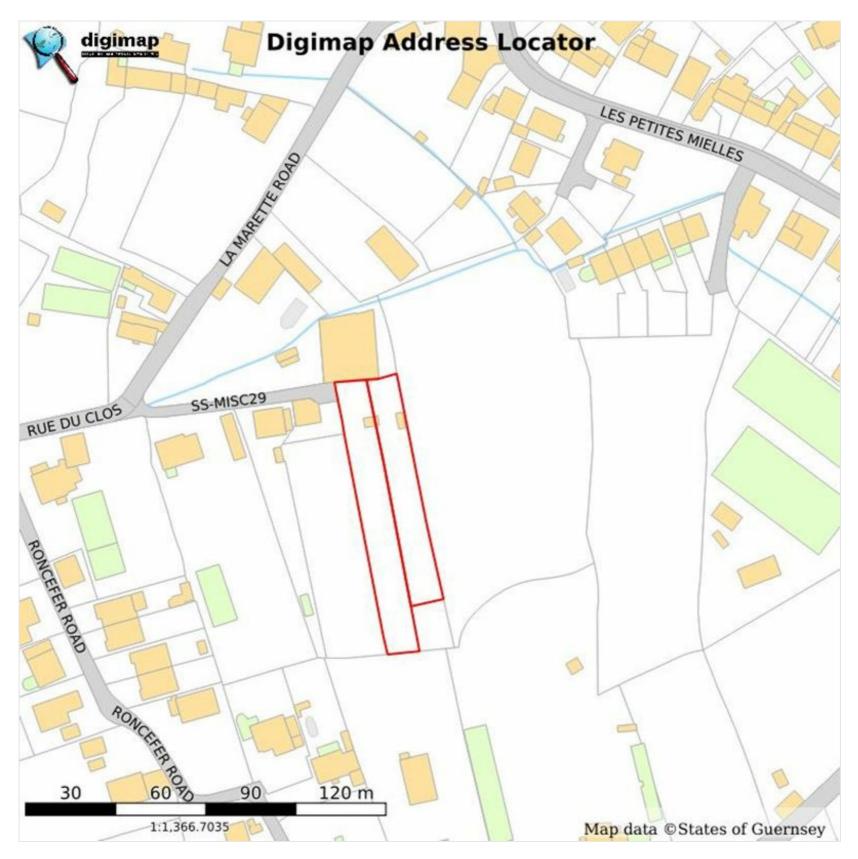

## LOCATION

La Marette Road Land is located in the north western part of St Sampson towards the north of the island. It sits on the southern side of a private roadway (which the Subject Property has a right of way over), leading from La Marette Road.

#### DESCRIPTION

Comprising two parcels of land which lie adjacent to one another, they are identified on the Cadastre with reference numbers "B01652F000" (Land Parcel 1) and "B01652A000" (Land Parcel 2).

Land Parcel 1 measures approximately 93m long and 11m wide. It has an industrial use granted by way of a certificate of lawful use. This permits the land to be used for the "operation of a skip hire business, storage and distribution of scaffolding, building materials, vehicles and equipment, for the depositing and sorting waster, recyclable materials, and construction related demolition and other material."

Land Parcel 2 measures approximately 77m long and 11m wide. Its use has been designated for agricultural purposes. Subject to planning, there may be an opportunity for the agricultural land to be used for access purposes onto the industrial land.

#### ACCOMMODATION

The property comprises two land parcels which provide a total of 1,802 sq m (0.45 acres). A breakdown of this is as follows:

| Land Parcel      | Area (sq m) | Area (acre) |
|------------------|-------------|-------------|
| 1 (industrial)   | 1,010       | 0.25        |
| 2 (agricultural) | 792         | 0.20        |
| Total            | 1,802       | 0.45        |