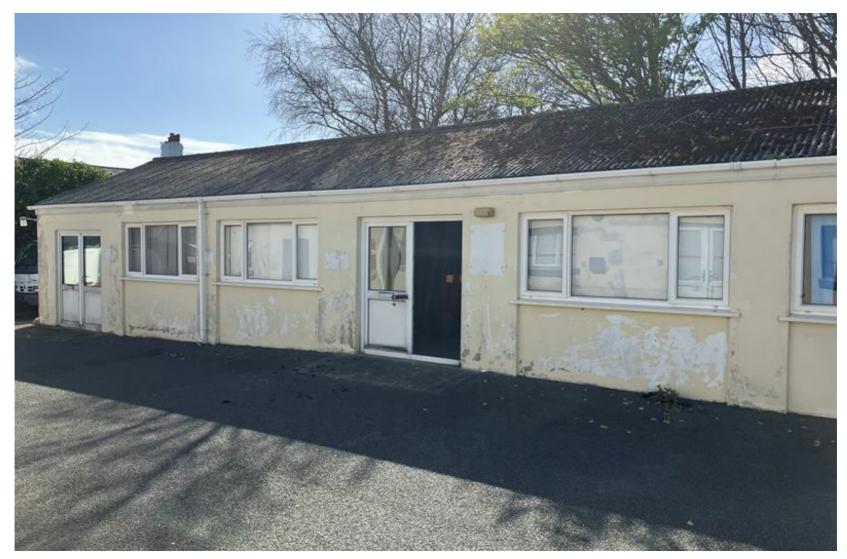

Located on an established industrial estate in the north of the island, the premises provides basic but affordable industrial / office accommodation with onsite car parking.

**Alma House** 

Externally, the unit has allocated onsite car parking spaces directly outside the unit.