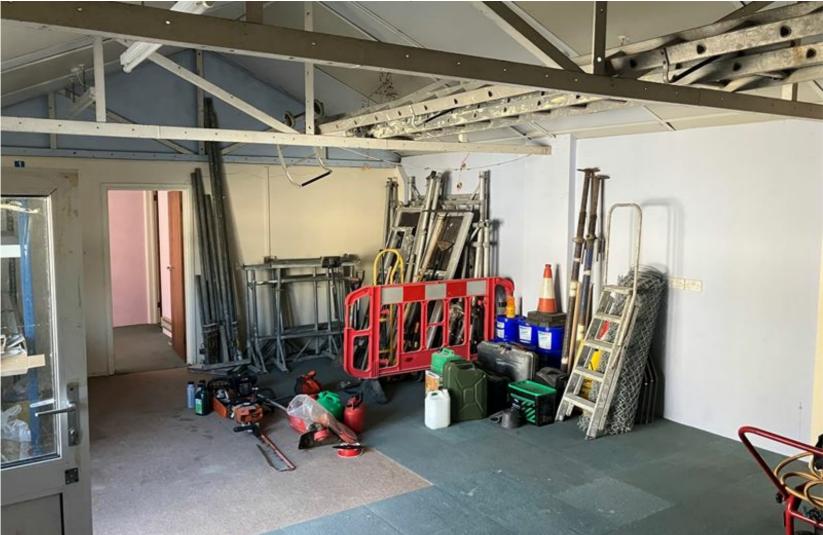

#### **DESCRIPTION**

Unit 5, Alma House is a light industrial / storage unit which forms part of the Alma House Complex.

It has a self-contained entrance and offers a single room plus a store and WC. The premises has a solid concrete floor, ceiling hung fluorescent lights and power points.

#### **ACCOMMODATION**

The premises provides approximately 570 sq ft of accommodation.