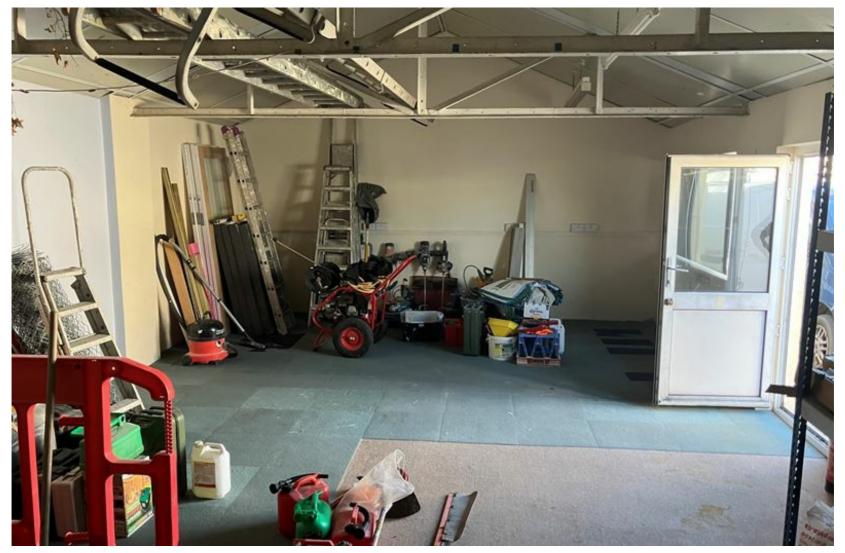

#### **DESCRIPTION**

Unit 5, Alma House is a light industrial / storage unit which forms part of the Alma House Complex.

It has a self-contained entrance and offers a single room plus a store and WC. The premises has a solid concrete floor, ceiling hung fluorescent lights and power points.

Externally, the unit has allocated onsite car parking spaces directly outside the unit.

#### **ACCOMMODATION**

The premises provides approximately 570 sq ft of accommodation.