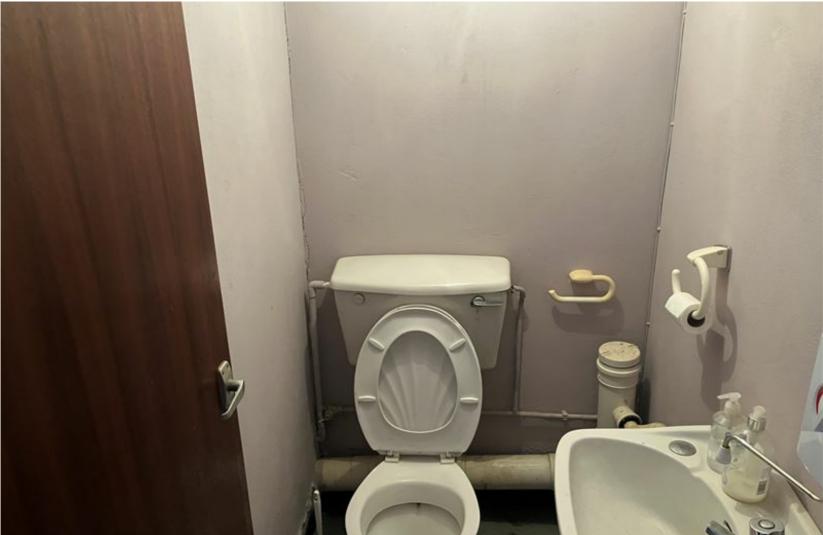

#### **DESCRIPTION**

Unit 5, Alma House is a light industrial / storage unit which forms part of the Alma House Complex.

It has a self-contained entrance and offers a single room plus a store and WC. The premises has a solid concrete floor, ceiling hung fluorescent lights and power points.