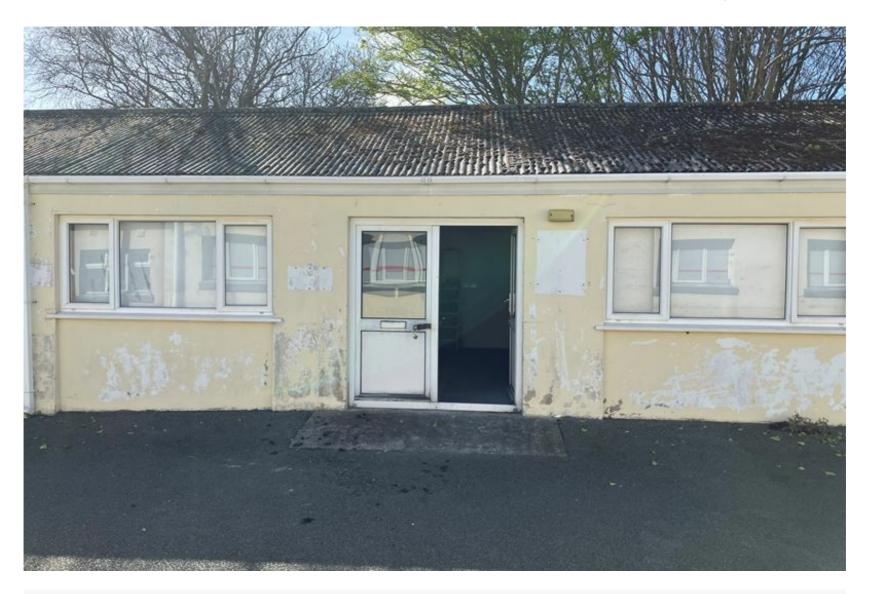

Located on an established industrial estate in the north of the island, the premises provides basic but affordable industrial / office accommodation with onsite car parking.

**Alma House** 

#### **DESCRIPTION**

Unit 5, Alma House is a light industrial / storage unit which forms part of the Alma House Complex.

It has a self-contained entrance and offers a single room plus a store and WC. The premises has a solid concrete floor, ceiling hung fluorescent lights and power points.