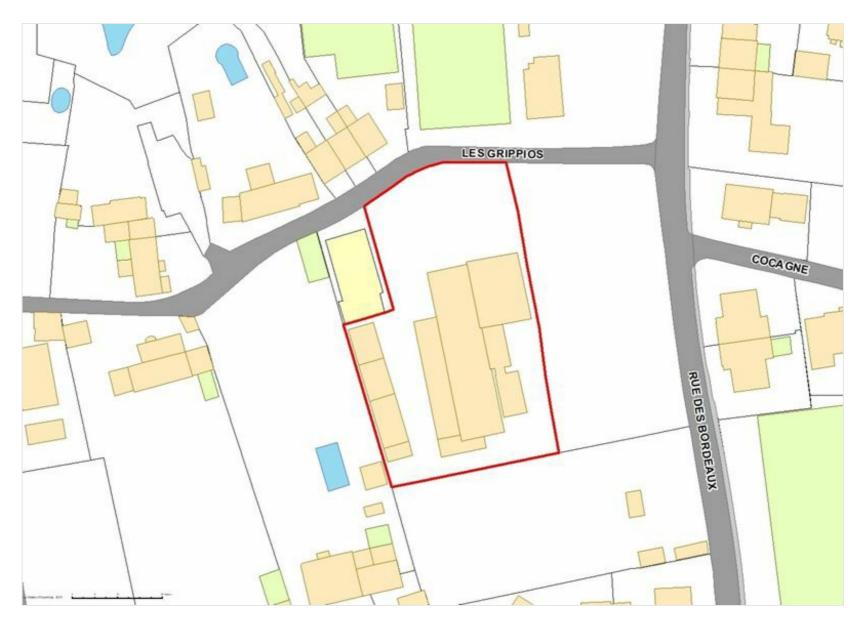

#### **LOCATION**

Unit 5, Alma House forms part of an industrial estate situated on Les Grippios, Vale.

It is located in the north of Guernsey, a short drive from the amenities of The Bridge and L'Islet.