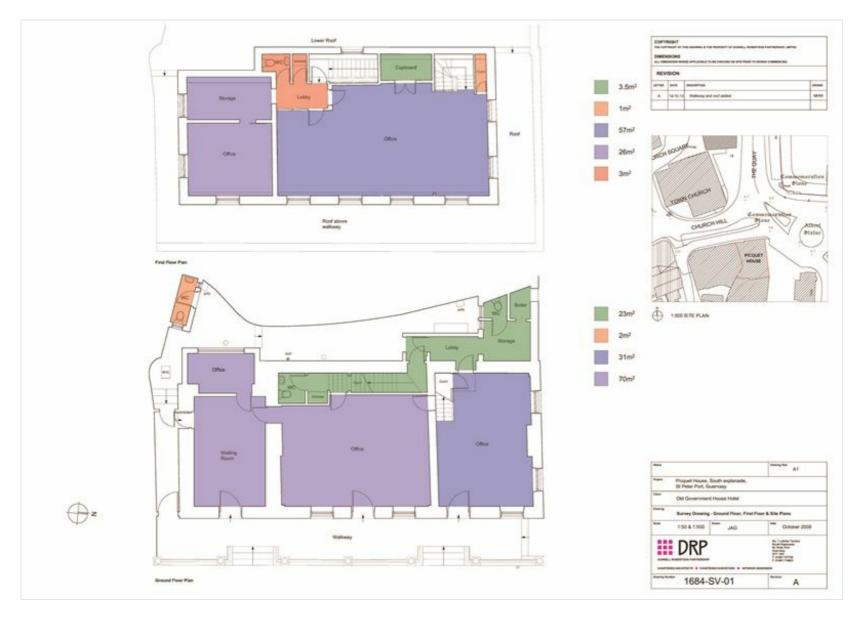

#### DESCRIPTION

The Subject Property is a heritage building arranged over ground and first floors, with principal access being via a colonnade to the front which provides access to the main building through three front doors. The internal arrangement allows for an extremely flexible use with two stair cases offering access to the first floor.

#### ACCOMMODATION

The Subject Property provides a gross internal area of 2,330 sq ft with 1,356 sq ft over the ground floor and 974 sq ft at first floor level.

 ${\it Watts \, Property \, Consultants \, Ltd, \, One \, High \, Street, \, St \, Peter \, Port, \, Guernsey, GY1 \, 2LZ}$ 