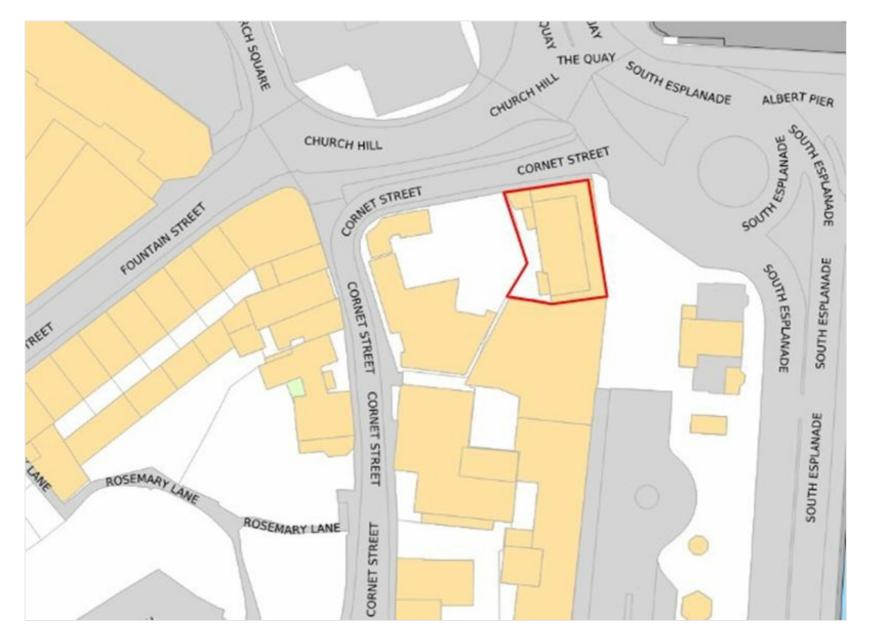

#### THE OPPORTUNITY

A rare opportunity has arisen to acquire one of Guernsey's landmark buildings. Located in the heart of St Peter Port it occupies an exceptionally prominent position, opposite the Albert Pier, next to the central bus terminus. Comprising 2,330 sq ft, this heritage building offers the perfect opportunity for redevelopment and conversion for a range of uses (subject to relevant consents) including those requiring alfresco dining directly outside.

#### LOCATION

Situated opposite both the Town Church and the Albert Pier, the Subject Property occupies one of the most prominent locations in St Peter Port. Being adjacent to the bus terminus and opposite the Albert Pier Car Park, it also benefits from excellent footfall and passing trade.