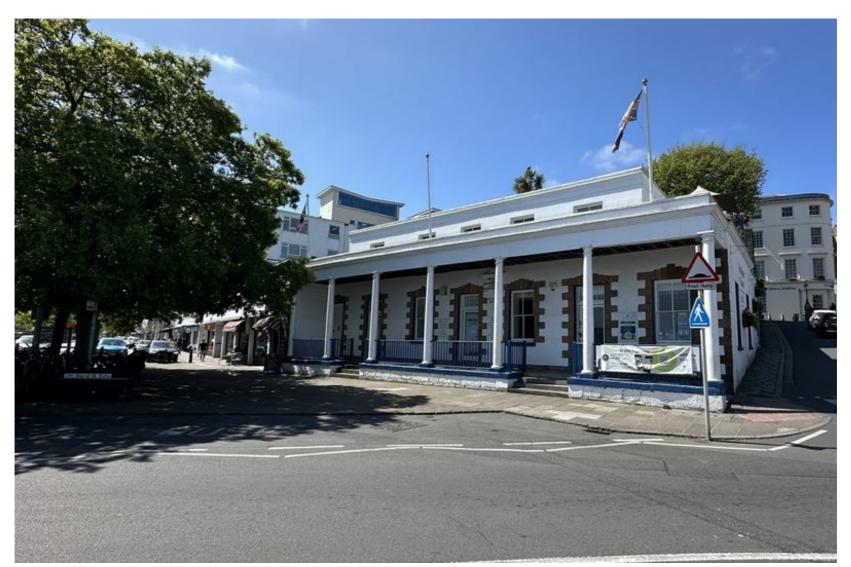

# Picquet House under OFFER

South Esplanade, St Peter Port, Guernsey

## Rare & Iconic Building

Offers: £800,000+

An exciting opportunity has arisen to acquire one of Guernsey's original landmark buildings. This heritage building arranged over ground and first floors, occupies an extremely central position and offers a range of uses, subject to relevant consents.

#### THE OPPORTUNITY

A rare opportunity has arisen to acquire one of Guernsey's landmark buildings. Located in the heart of St Peter Port it occupies an exceptionally prominent position, opposite the Albert Pier, next to the central bus terminus. Comprising 2,330 sq ft, this heritage building offers the perfect opportunity for redevelopment and conversion for a range of uses (subject to relevant consents) including those requiring alfresco dining directly outside.

#### DESCRIPTION

The Subject Property is a heritage building arranged over ground and first floors, with principal access being via a colonnade to the front which provides access to the main building through three front doors. The internal arrangement allows for an extremely flexible use with two stair cases offering access to the first floor.