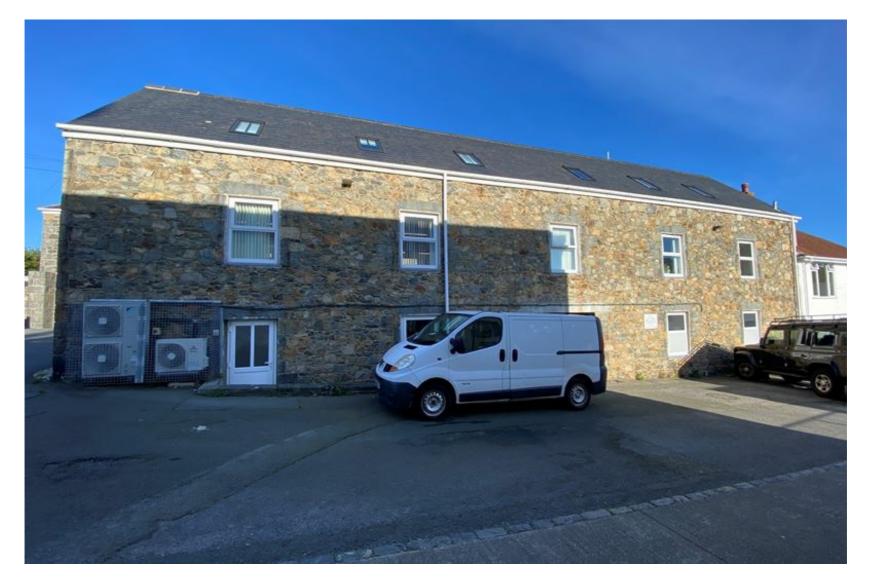

# **Basement Storage**

Total Space **952 Sq Ft** 

Specification **Move-in** 

Access
Separate Entrance

Terms Flexible Location
Edge Of Town

Parking Separate Negotiation

Situated along Hubert's Lane, at the end of Doyle Road, this storage space is situated on the ground floor of the Foundry and provide newly decorated, light and airy accommodation, presented in move in condition.

## LOCATION

The Subject Premises is situated on the outskirts of St Peter Port along Hubert's Lane which is situated to the end of Doyle Road. A pedestrian access route is also provided to Monument Gardens and the Odeon Car Park, which provides further long stay parking. It is therefore very conveniently positioned for those wishing to be near the town centre.

#### DESCRIPTION

This storage space is situated on the ground floor of The Foundry and has a separate entrance to the southern side of the property. The property is fully secured and is inaccessible from other office tenants in the above floors. The storage space also has access to its own WC facilities.