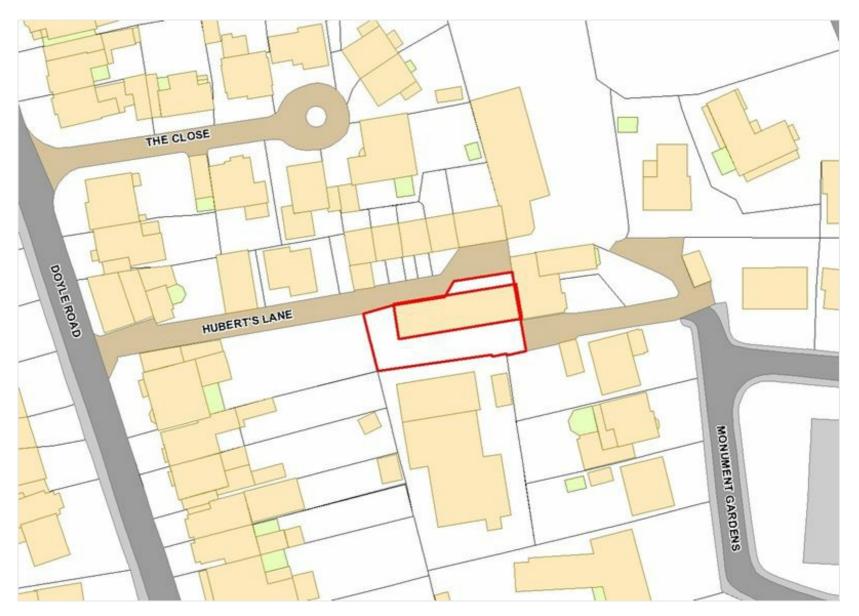

## LOCATION

The Subject Premises is situated on the outskirts of St Peter Port along Hubert's Lane which is situated to the end of Doyle Road. A pedestrian access route is also provided to Monument Gardens and the Odeon Car Park, which provides further long stay parking. It is therefore very conveniently positioned for those wishing to be near the town centre.

#### ACCOMMODATION

The Subject Premises offers 952 sq ft of storage accommodation with parking on-site available by way of further agreement.