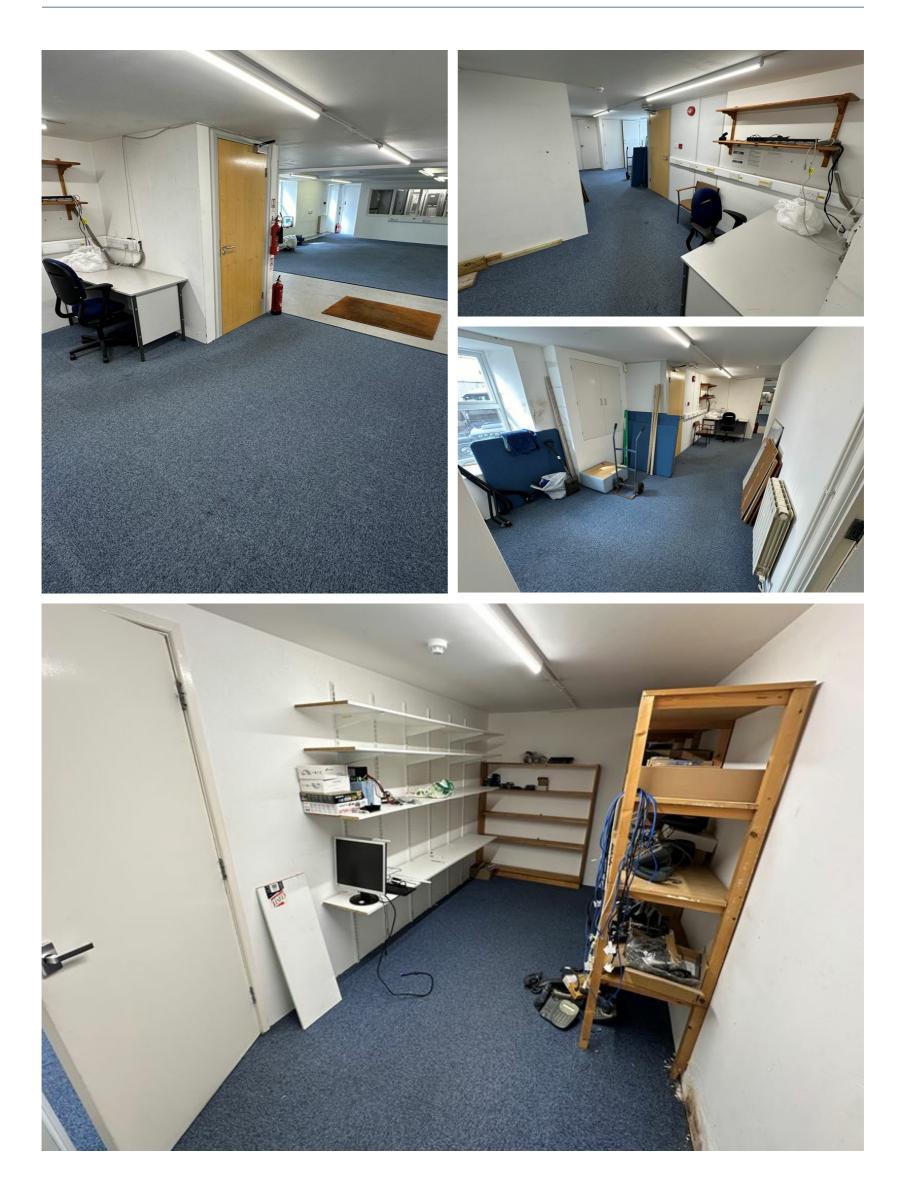

#### DESCRIPTION

This storage space is situated on the ground floor of The Foundry and has a separate entrance to the southern side of the property. The property is fully secured and is inaccessible from other office tenants in the above floors. The storage space also has access to its own WC facilities.

The space has a solid concrete floor with carpet tiles, perimeter trunking, data points, florescent baton celling lights and wall mounted radiators.