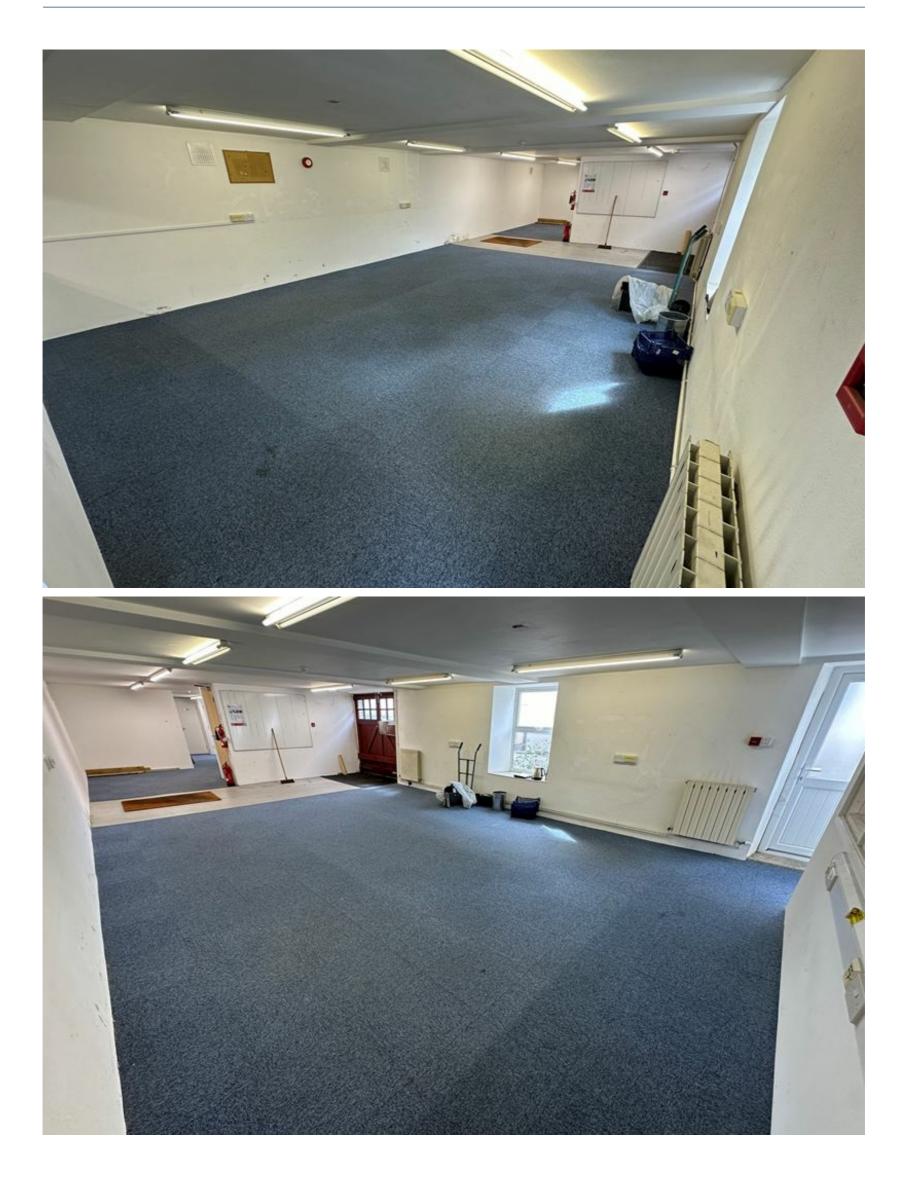

#### DESCRIPTION

This storage space is situated on the ground floor of The Foundry and has a separate entrance to the southern side of the property. The property is fully secured and is inaccessible from other office tenants in the above floors. The storage space also has access to its own WC facilities.

The space has a solid concrete floor with carpet tiles, perimeter trunking, data points, florescent baton celling lights and wall mounted radiators.

#### ACCOMMODATION

The Subject Premises offers 952 sq ft of storage accommodation with parking on-site available by way of further agreement.