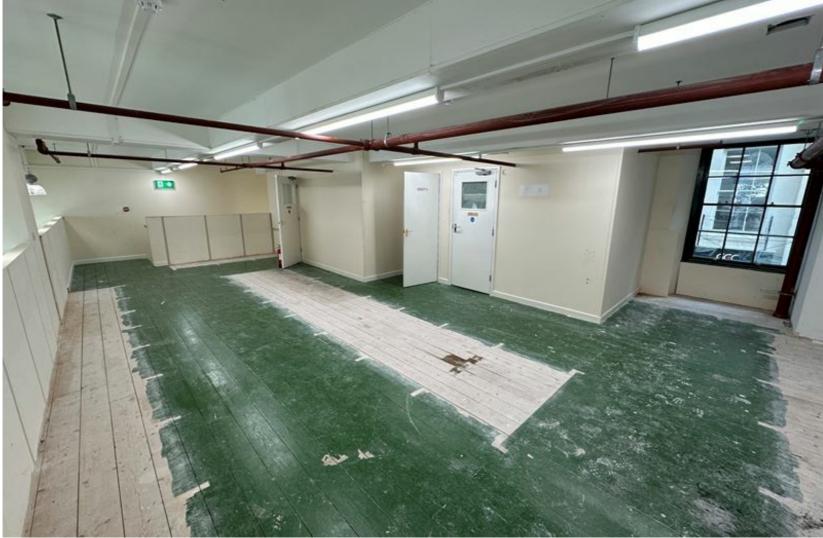

#### **DESCRIPTION**

The Property offers retail space in the centre of town benefiting from good frontage onto Market Square and additional frontage onto the Inner Street (the internal Arcade). The Property is accessed via two entrances from Market Square and has large window display units and many original features. Unit 5b offers a prominent and attractive retail unit in the cultural heart of St Peter Port's town centre. With the addition of a mezzanine on the first floor, which includes WC, kitchenette and office, this space provides an ideal opportunity for either retailers or those in the hospitality or leisure industry, wishing to establish themselves in a bustling part of town.

#### **ACCOMMODATION**

The premises provides approximately 1,932 sq ft of accommodation.

| Location     | Area (sq ft) |
|--------------|--------------|
| Ground Floor | 1,020        |
| Mezzanine    | 912          |
| Total        | 1,932        |