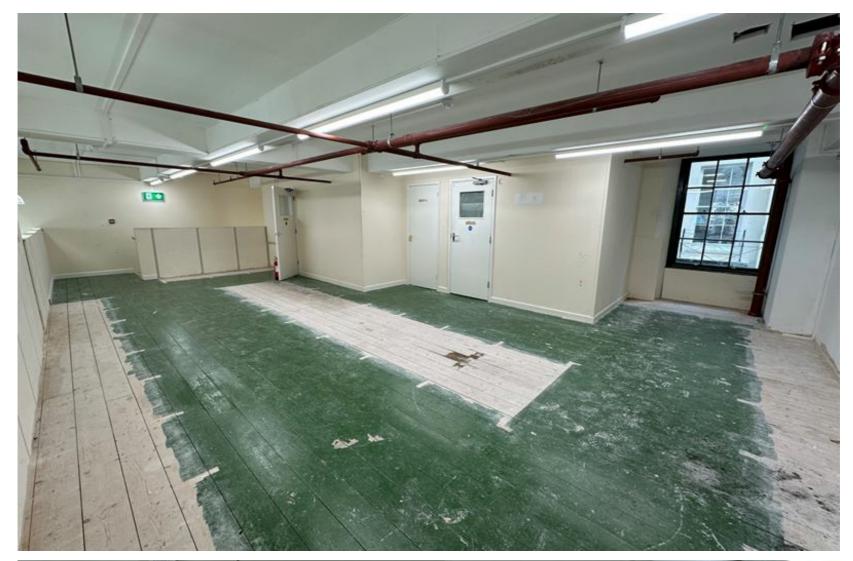

#### **DESCRIPTION**

The Property offers retail space in the centre of town benefiting from good frontage onto Market Square and additional frontage onto the Inner Street (the internal Arcade). The Property is accessed via two entrances from Market Square and has large window display units and many original features. Unit 5b offers a prominent and attractive retail unit in the cultural heart of St Peter Port's town centre. With the addition of a mezzanine on the first floor, which includes WC, kitchenette and office, this space provides an ideal opportunity for either retailers or those in the hospitality or leisure industry, wishing to establish themselves in a bustling part of town.

#### **ACCOMMODATION**

The premises provides approximately 1,932 sq ft of accommodation.

| Location     | Area (sq ft) |
|--------------|--------------|
| Ground Floor | 1,020        |
| Mezzanine    | 912          |
| Total        | 1,932        |