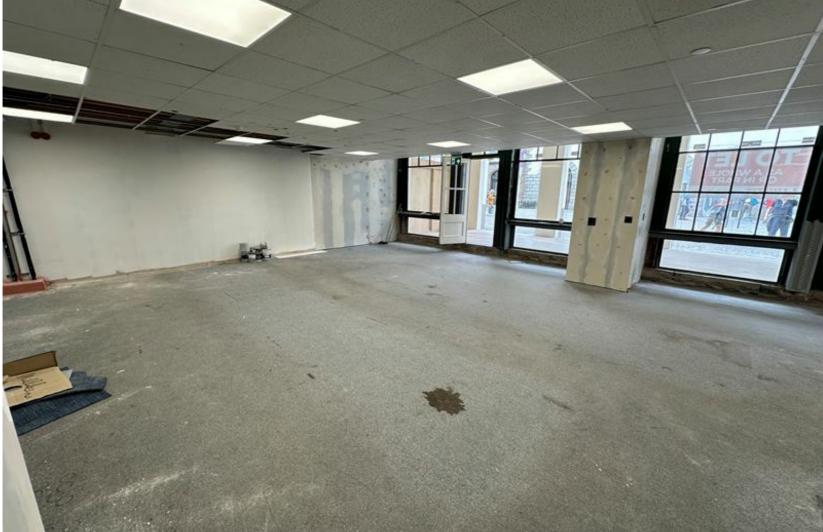

#### **DESCRIPTION**

The Property offers retail space in the centre of town benefiting from good frontage onto Market Square and additional frontage onto the Inner Street (the internal Arcade). The Property is accessed via two entrances from Market Square and has large window display units and many original features. Unit 5b offers a prominent and attractive retail unit in the cultural heart of St Peter Port's town centre. With the addition of a mezzanine on the first floor, which includes WC, kitchenette and office, this space provides an ideal opportunity for either retailers or those in the hospitality or leisure industry, wishing to establish themselves in a bustling part of town.

#### **ACCOMMODATION**

The premises provides approximately 1,932 sq ft of accommodation.

| Location     | Area (sq ft) |
|--------------|--------------|
| Ground Floor | 1,020        |
| Mezzanine    | 912          |
| Total        | 1,932        |