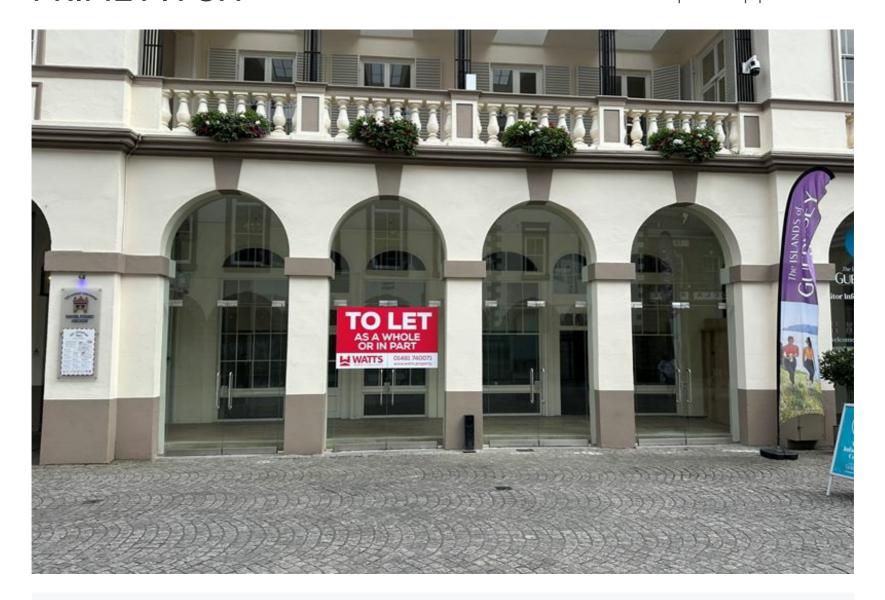

## PRIME PITCH

Rent Upon Application

Total Space Ground Floor Mezzanine 1,932 Sq Ft 1,020 Sq Ft 912 Sq Ft

Frontage As a Whole Location

Excellent or in Part Prominent

Offering retail space in the centre of town with excellent frontage and mezzanine space available as a whole or in part.

#### **LOCATION**

The premises occupies a prominent position within the Market Development accessing directly onto Market Square in the heart of the Town Centre. It is therefore in close proximity to the High Street, Albert Pier Public Car Park and other local amenities. With Market Square now being acknowledged as benefiting from some of the highest footfall in St Peter Port.

#### **DESCRIPTION**

The Property offers retail space in the centre of town benefiting from good frontage onto Market Square and additional frontage onto the Inner Street (the internal Arcade). The Property is accessed via two entrances from Market Square and has large window display units and many original features. Unit 5b offers a prominent and attractive retail unit in the cultural heart of St Peter Port's town centre. With the addition of a mezzanine on the first floor, which includes WC, kitchenette and office, this space provides an ideal opportunity for either retailers or those in the hospitality or leisure industry, wishing to establish themselves in a bustling part of town.