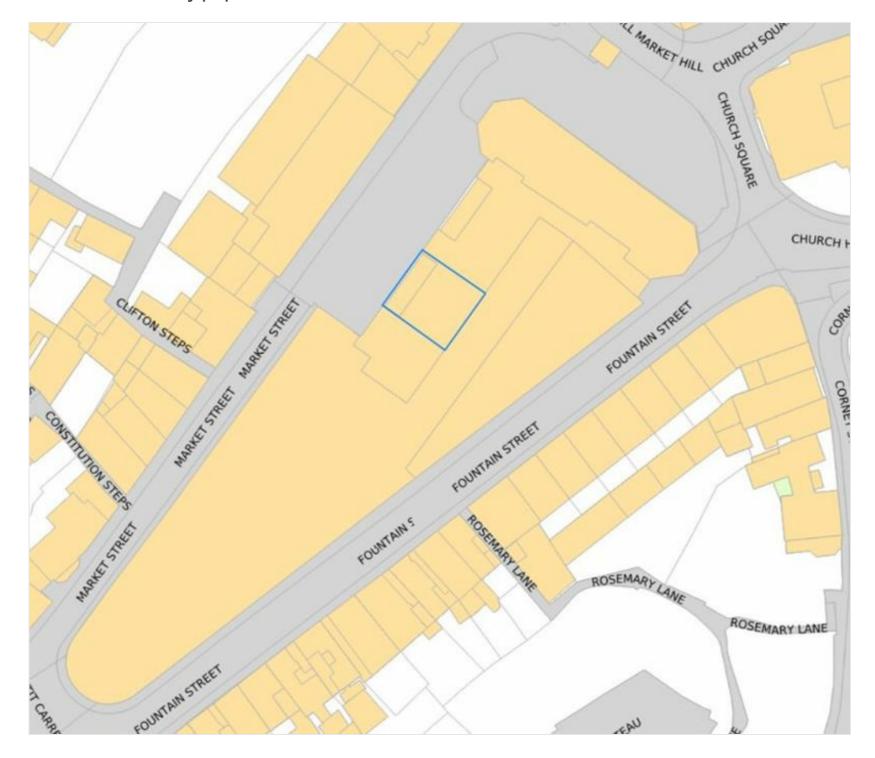

#### **LOCATION**

The premises occupies a prominent position within the Market Development accessing directly onto Market Square in the heart of the Town Centre. It is therefore in close proximity to the High Street, Albert Pier Public Car Park and other local amenities. With Market Square now being acknowledged as benefiting from some of the highest footfall in St Peter Port.

The location is anchored by a number of UK retailers and independent local stores and eateries in the immediate vicinity including New Look, Sports Direct, Specsavers, Coop Food Hall, and very popular local food establishments Lola and Alba.