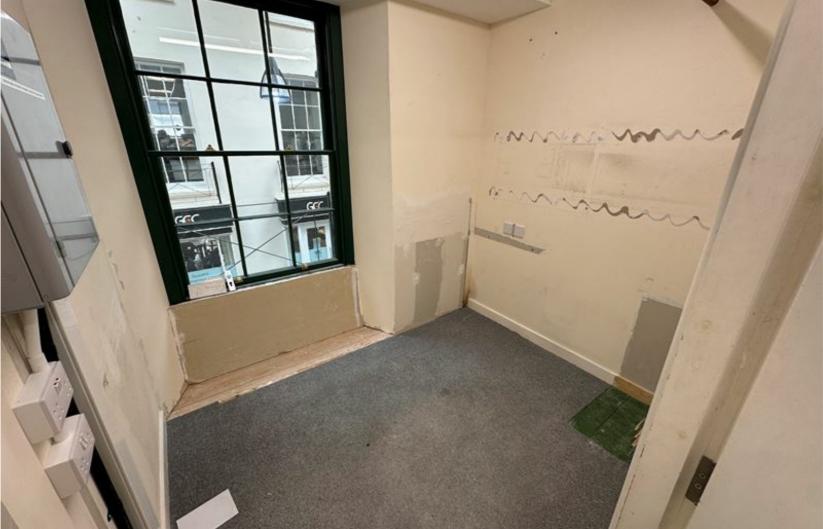

#### **DESCRIPTION**

The Property offers retail space in the centre of town benefiting from good frontage onto Market Square and additional frontage onto the Inner Street (the internal Arcade). The Property is accessed via two entrances from Market Square and has large window display units and many original features. Unit 5b offers a prominent and attractive retail unit in the cultural heart of St Peter Port's town centre. With the addition of a mezzanine on the first floor, which includes WC, kitchenette and office, this space provides an ideal opportunity for either retailers or those in the hospitality or leisure industry, wishing to establish themselves in a bustling part of town.

#### **ACCOMMODATION**

The premises provides approximately 1,932 sq ft of accommodation.

| Location     | Area (sq ft) |
|--------------|--------------|
| Ground Floor | 1,020        |
| Mezzanine    | 912          |
| Total        | 1,932        |

As the premises benefits from two doors to Market Square, the unit can also be split to provide two independent units as follows:

| Location                        | Area (sq ft) |
|---------------------------------|--------------|
| North Unit                      | 542          |
| South Unit (includes mezzanine) | 1,390        |
| Total                           | 1,932        |