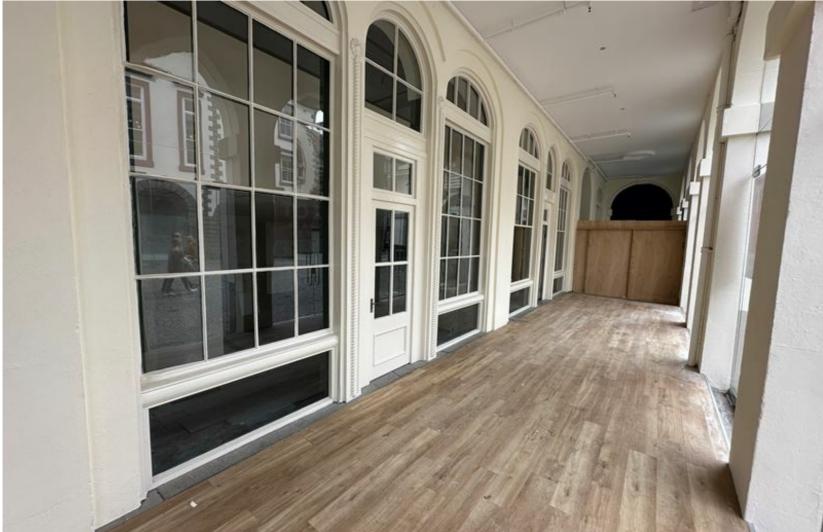

#### **DESCRIPTION**

The Property offers retail space in the centre of town benefiting from good frontage onto Market Square and additional frontage onto the Inner Street (the internal Arcade). The Property is accessed via two entrances from Market Square and has large window display units and many original features. Unit 5b offers a prominent and attractive retail unit in the cultural heart of St Peter Port's town centre. With the addition of a mezzanine on the first floor, which includes WC, kitchenette and office, this space provides an ideal opportunity for either retailers or those in the hospitality or leisure industry, wishing to establish themselves in a bustling part of town.

#### **ACCOMMODATION**

The premises provides approximately 1,932 sq ft of accommodation.

| Location     | Area (sq ft) |
|--------------|--------------|
| Ground Floor | 1,020        |
| Mezzanine    | 912          |
| Total        | 1,932        |