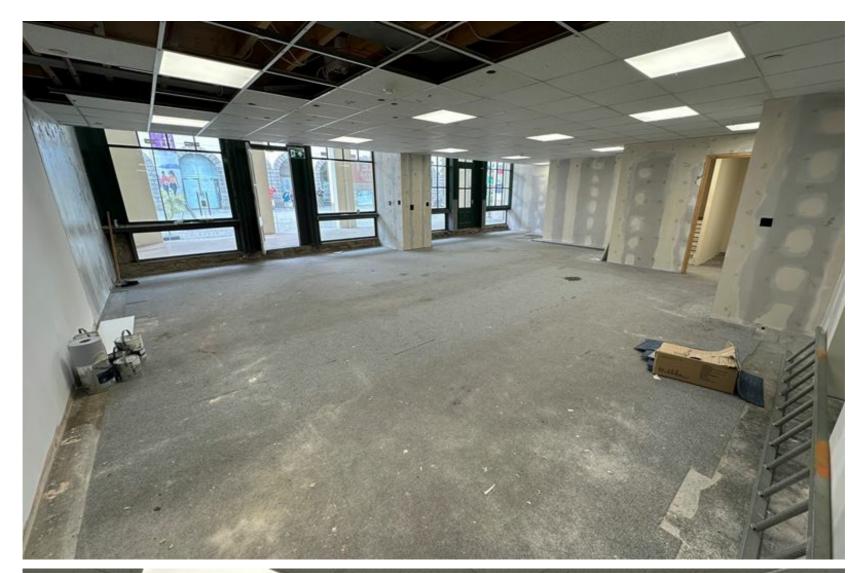

#### **DESCRIPTION**

The Property offers retail space in the centre of town benefiting from good frontage onto Market Square and additional frontage onto the Inner Street (the internal Arcade). The Property is accessed via two entrances from Market Square and has large window display units and many original features. Unit 5b offers a prominent and attractive retail unit in the cultural heart of St Peter Port's town centre. With the addition of a mezzanine on the first floor, which includes WC, kitchenette and office, this space provides an ideal opportunity for either retailers or those in the hospitality or leisure industry, wishing to establish themselves in a bustling part of town.

#### **ACCOMMODATION**

The premises provides approximately 1,932 sq ft of accommodation.

| Location     | Area (sq ft) |
|--------------|--------------|
| Ground Floor | 1,020        |
| Mezzanine    | 912          |
| Total        | 1,932        |