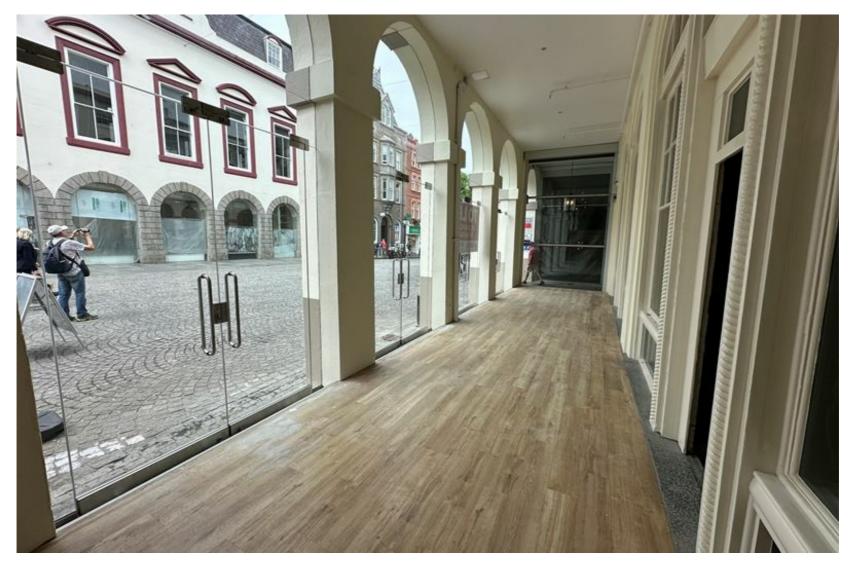

#### **DESCRIPTION**

The Property offers retail space in the centre of town benefiting from good frontage onto Market Square and additional frontage onto the Inner Street (the internal Arcade). The Property is accessed via two entrances from Market Square and has large window display units and many original features. Unit 5b offers a prominent and attractive retail unit in the cultural heart of St Peter Port's town centre. With the addition of a mezzanine on the first floor, which includes WC, kitchenette and office, this space provides an ideal opportunity for either retailers or those in the hospitality or leisure industry, wishing to establish themselves in a bustling part of town.

As the premises benefits from two doors to Market Square, the unit can also be split to provide two independent units as follows:

| Location                        | Area (sq ft) |
|---------------------------------|--------------|
| North Unit                      | 542          |
| South Unit (includes mezzanine) | 1,390        |
| Total                           | 1,932        |