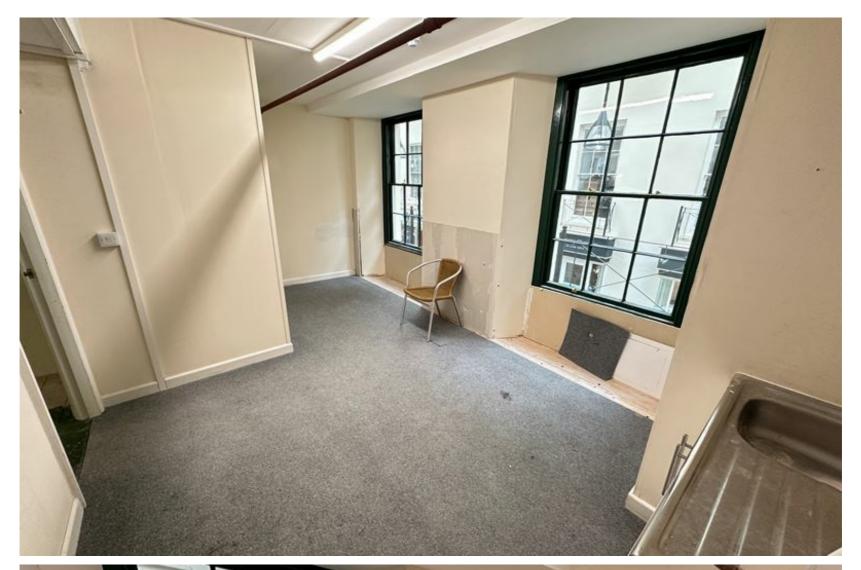

#### **DESCRIPTION**

The Property offers retail space in the centre of town benefiting from good frontage onto Market Square and additional frontage onto the Inner Street (the internal Arcade). The Property is accessed via two entrances from Market Square and has large window display units and many original features. Unit 5b offers a prominent and attractive retail unit in the cultural heart of St Peter Port's town centre. With the addition of a mezzanine on the first floor, which includes WC, kitchenette and office, this space provides an ideal opportunity for either retailers or those in the hospitality or leisure industry, wishing to establish themselves in a bustling part of town.

#### **ACCOMMODATION**

The premises provides approximately 1,932 sq ft of accommodation.

| Location     | Area (sq ft) |
|--------------|--------------|
| Ground Floor | 1,020        |
| Mezzanine    | 912          |
| Total        | 1,932        |

As the premises benefits from two doors to Market Square, the unit can also be split to provide two independent units as follows:

| Location                        | Area (sq ft) |
|---------------------------------|--------------|
| North Unit                      | 542          |
| South Unit (includes mezzanine) | 1,390        |
| Total                           | 1,932        |